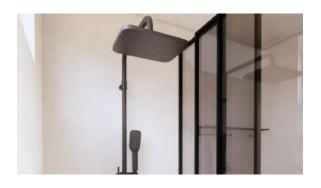

) H
- 02. Area: 32.4 sqm | 328.75 sqft
- 03. Layout: Living Room, Bedroom, Kitchen, Barcounter, Bathroom
- 04. Construction Structure Guarantee Period: 50 years
- 05. Pest Control: Termite Resistant
- 06. Building Weight: ≈5500kg | 5.5 tons | 11000 lbs
- 07. Renovation: Fine Decoration and Fully Furbish
- 08. Furniture Material: Compressed Wood and Stainless Steel
- 09. Kitchen Configuration: Kitchen Cabinet + Wardrobe
- 10. Bathroom Configuration: Bath, Toilet, Towel Rack, Custom Sized Wash Basin Cabinet
- 11. Bedroom Configuration: Fixed Bed + Wardrobe
- 12. Basic Appliances: Lighting, Electric Blinds, Music Player, Range Hood, Water Heater,

Electric OR Gas Stove Top

#### **UNIT GALLERY- Dark Interior**



























### **UNIT GALLERY- Light Interior**

























#### PREVIOUS VERSION BUILT-UP













## CUBE 2X(C2X)

1 BEDROOM







01. Dimensions: 10000mm Length × 3500mm Width × 3100mm Height

02. Area: 377 sqft

03. Layout: Living Room, Bedroom, Kitchen, Dinning Area, Wet and Dry Bath/Toilet

04. Construction Sturcture Guarantee Period: 50 years

05. Pest Control: Termite Resistant

06. Building Weight: ≈8000kg

07. Renovation: Fine Decoration and Fully Furbish

08. Furniture Material: Compressed Wood and Stainless Steel

09. Kitchen Configuration: Kitchen Cabinet + Wardrobe

10. Bathroom Configuration: Bath, Toilet, Towel Rack, Custom Sized Wash Basin Cabinet

11. Bedroom Configuration: Fixed Bed + Wardrobe

12. Basic Appliances: Lighting, Electric Blinds, Music Player, Water Heater

13. Special Features (add-ons): Invisible Stove,