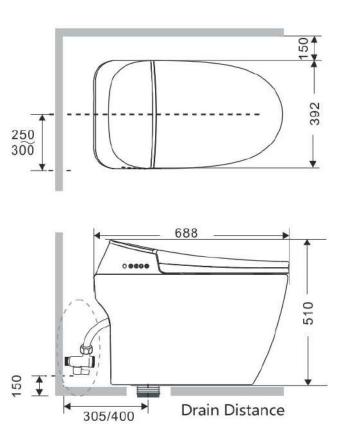

|
| 3    |                  | Intergrated Inverter with Controllers | 4KW                                                           | 15KW                                                                             |
| 4    |                  | Gel Battery                           | 24V/200AH                                                     | 48V200AH                                                                         |
| 5    |                  | Daily Power Generation (watt)         | 8                                                             | 14                                                                               |

#### **ELECTRIC HEATER**

#### Power & Temperature Control



Nestron heating system consumes a total of 1500w electric.

## **SMART TOILET BOWL**







# **END**