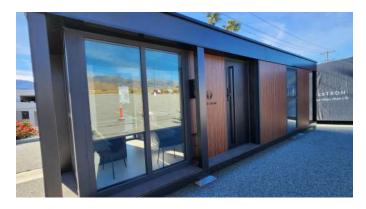

mm (11.4 ft) H
- 02. Area: 31.95 sqm | 344 sqft
- 03. Layout: Living Room, Bedroom, Kitchen, Barcounter, Bathroom
- 04. Construction Sturcture Guarantee Period: 50 years
- 05. Pest Control: Termite Resistant
- 06. Building Weight: ≈7000kg | 7 tons | 14000 lbs
- 07. Renovation: Fine Decoration and Fully Furbish
- 08. Furniture Material: Compressed Wood and Stainless Steel
- 09. Kitchen Configuration: Kitchen Cabinet + Wardrobe
- 10. Bathroom Configuration: Bath, Toilet, Towel Rack, Custom Sized Wash Basin Cabinet
- 11. Bedroom Configuration: Fixed Bed + Wardrobe
- 12. Basic Appliances: Lighting, Electric Blinds, Music Player, Range Hood, Water Heater,

Electric OR Gas Stove Top

#### INTERIOR VIEW- DARK VERSION













#### INTERIOR VIEW- LIGHT VERSION













#### G A L L E R Y













# LEGEND 2 X





































## SPECIFICATION FEATURES

















## **Adaptive Anchoring**

# The function that makes us both mobile and/or permenant

Standard products are all resistant to Class I hurricanes with a wind speed of 80mph.

If there's any special requirements for hurricanes, client may contact the staff to customize enhanced products that can cope with special natural disasters

Since Nestron units are built-to-order, we are able to comply to any standards provided by the user

### **Smart Lock**



#### Ways to unlock:

Biometric unlock (fingerprint) Card access Password keys

#### Other Features:

Can be charged with power banks if needed emergency power source to unlock
Can be unlock with keys if run out of power
Have a safety lock d