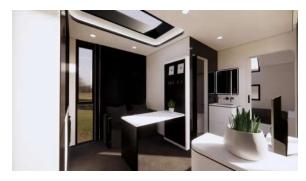

)







- 01. Dimensions: 9000mm (29.6ft) L × 3600mm (11.1ft) W × 3000mm (9.1ft) H
- 02. Area: 32.4 sqm | 328.75 sqft
- 03. Layout: Living Room, Bedroom, Kitchen, Barcounter, Bathroom
- 04. Construction Structure Guarantee Period: 50 years
- 05. Pest Control: Termite Resistant
- 06. Building Weight: ≈5500kg | 5.5 tons | 11000 lbs
- 07. Renovation: Fine Decoration and Fully Furbish
- 08. Furniture Material: Compressed Wood and Stainless Steel
- 09. Kitchen Configuration: Kitchen Cabinet + Wardrobe
- 10. Bathroom Configuration: Bath, Toilet, Towel Rack, Custom Sized Wash Basin Cabinet
- 11. Bedroom Configuration: Fixed Bed + Wardrobe
- 12. Basic Appliances: Lighting, Electric Blinds, Music Player, Range Hood, Water Heater,

Electric OR Gas Stove Top

#### **UNIT GALLERY- Dark Interior**



























### **UNIT GALLERY- Light Interior**

























#### PREVIOUS VERSION BUILT-UP













## CUBE 2X(C2X)

1 BEDROOM







01. Dimensions: 10000mm Length × 3500mm Width × 3100mm Height

02. Area: 377 sqft

03. Layout: Living Room, Bedroom, Kitchen, Dinning Area, Wet and Dry Bath/Toilet

04. Construction Sturcture Guarantee Period: 50 years

05. Pest Control: Termite Resistant

06. Building Weight: ≈8000kg

07. Renovation: Fine Decoration and Fully Furbish

08. Furniture Material: Compressed Wood and Stainless Steel

09. Kitchen Configuration: Kitchen Cabinet + Wardrobe

10. Bathroom Configuration: Bath, Toilet, Towel Rack, Custom Sized Wash Basin Cabinet

11. Bedroom Configuration: Fixed Bed + Wardrobe

12. Basic Appliances: Lighting, Electric Blind