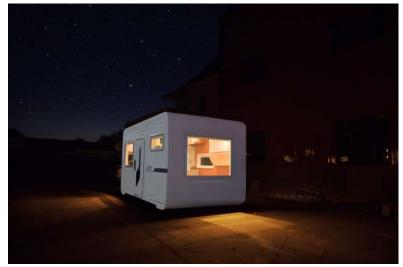

## CUBE SERIES

CUBE 1(C1) CUBE 2(C2)

## CUBE 1 (C1)

01. Dimensions: 7000mm (23 ft) L  $\times$  3370mm (11 ft) W  $\times$  3100mm (10 ft) H

02. Area: 23.6 sqm | 254 sqft

03. Layout: Living Room, Bedroom, Kitchen, Barcounter, Bathroom

04. Construction Sturcture Guarantee Period: 50 years