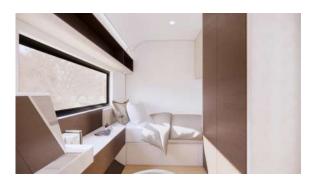

.1ft) H
- 02. Area: 32.4 sqm | 328.75 sqft
- 03. Layout: Living Room, Bedroom, Kitchen, Barcounter, Bathroom
- 04. Construction Structure Guarantee Period: 50 years
- 05. Pest Control: Termite Resistant
- 06. Building Weight: ≈5500kg | 5.5 tons | 11000 lbs
- 07. Renovation: Fine Decoration and Fully Furbish
- 08. Furniture Material: Compressed Wood and Stainless Steel
- 09. Kitchen Configuration: Kitchen Cabinet + Wardrobe
- 10. Bathroom Configuration: Bath, Toilet, Towel Rack, Custom Sized Wash Basin Cabinet
- 11. Bedroom Configuration: Fixed Bed + Wardrobe
- 12. Basic Appliances: Lighting, Electric Blinds, Music Player, Range Hood, Water Heater,

Electric OR Gas Stove Top

#### **UNIT GALLERY- Dark Interior**



























### **UNIT GALLERY- Light Interior**

























#### PREVIOUS VERSION BUILT-UP













## CUBE 2X(C2X)

1 BEDROOM







01. Dimensions: 10000mm Length × 3500mm Width × 3100mm Height

02. Area: 377 sqft

03. Layout: Living Room, Bedroom, Kitchen, Dinning Area, Wet and Dry Bath/Toilet

04. Construction Sturcture Guarantee Period: 50 years

05. Pest Control: Termite Resistant

06. Building Weight: ≈8000kg

07. Renovation: Fine Decoration and Fully Furbish

08. Furniture Material: Compressed Wood and Stainless Steel

09. Kitchen Configuration: Kitchen Cabinet + Wardrobe

10. Bathroom Configuration: Bath, Toilet, Towel Rack, Custom Sized Wash Basin Cabinet

11. Bedroom Configuration: Fixed Bed + Wardrobe

12. Basic Appliances: Lighting, Electric Blinds, Music Player, Water Heater

13. Special Features (add-ons): Invisible Sto