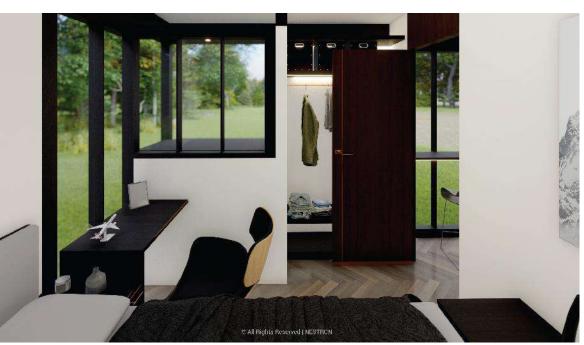

: Living Room, Bedroom, Kitchen, Barcounter, Bathroom
- 04. Construction Sturcture Guarantee Period: 50 years
- 05. Pest Control: Termite Resistant
- 06. Building Weight: ≈7000kg | 7 tons | 14000 lbs
- 07. Renovation: Fine Decoration and Fully Furbish
- 08. Furniture Material: Compressed Wood and Stainless Steel
- 09. Kitchen Configuration: Kitchen Cabinet + Wardrobe
- 10. Bathroom Configuration: Bath, Toilet, Towel Rack, Custom Sized Wash Basin Cabinet
- 11. Bedroom Configuration: Fixed Bed + Wardrobe
- 12. Basic Appliances: Lighting, Electric Blinds, Music Player, Range Hood, Water Heater,

Electric OR Gas Stove Top

#### INTERIOR VIEW- DARK VERSION













#### INTERIOR VIEW- LIGHT VERSION













#### G A L L E R Y













# LEGEND 2 X





































## SPECIFICATION FEATURES

















## **Adaptive Anchoring**

# The function that makes us both mobile and/or permenant

Standard products are all resistant to Class I hurricanes with a wind speed of 80mph.

If there's any special requirements for hurricanes, client may contact the staff to customize enhanced products that can cope with special natural disasters

Since Nestron units are built-to-order, we are able to comply to any standards provided by the user

### **Smart Lock**



#### Ways to unlock:

Biometric unlock (fingerprint) Card access Password keys

#### Other Features:

Can be charged with power banks if needed emergency power source to unlock
Can be unlock with keys if run out of power
Have a safety lock door knob that prevents kids and pets from unlocking

Comes w