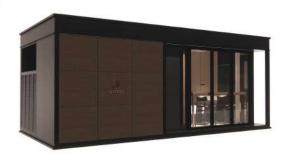

## CUBE 1 (C1)

01. Dimensions: 7000mm (23 ft) L  $\times$  3370mm (11 ft) W  $\times$  3100mm (10 ft) H

02. Area: 23.6 sqm | 254 sqft

03. Layout: Living Room, Bedroom, Kitchen, Barcounter, Bathroom

04. Construction Sturcture Guarantee Period: 50 years

05. Pest Control: Termite Resistant

06. Building Weight: ≈5000kg | 5 tons | 10000 lbs

07. Renovation: Fine Decoration and Fully Furbish

08. Furniture Material: Compressed Wood and Stainless Steel

09. Kitchen Configuration: Kitchen Cabinet + Wardrobe

10. Bathroom Configuration: Bath, Toilet, Towel Rack, Custom Sized Wash Basin Cabinet

11. Bedroom Configuration: Fixed Bed + Wardrobe

12. Basic Appliances: Lighting, Electric Blinds, Music Player, Range Hood, Water Heater,