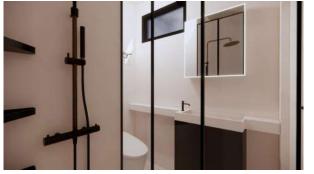

10. Bathroom Configuration: Bath, Toilet, Towel Rack, Custom Sized Wash Basin Cabinet

11. Bedroom Configuration: Fixed Bed + Wardrobe

12. Basic Appliances: Lighting, Electric Blinds, Music Player, Range Hood, Water Heater,