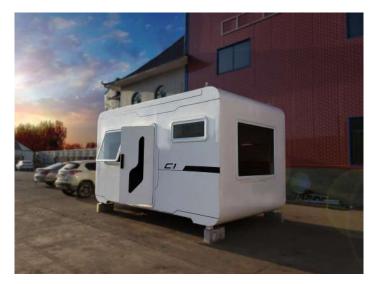

## CUBE 1 (C1)

01. Dimensions: 7000mm (23 ft) L  $\times$  3370mm (11 ft) W  $\times$  3100mm (10 ft) H

02. Area: 23.6 sqm | 254 sqft

03. Layout: Living Room, Bedroom, Kitchen, Barcounter, Bathroom

04. Construction Sturcture Guarantee Period: 50 years

05. Pest Control: Termite Resistant

06. Building Weight: ≈5000kg | 5 tons | 10000 lbs

07. Renovation: Fine Decoration and Fully Furbish

08. Furniture Material: Compressed Wood and Stainless Steel

09. Kitchen Configuration: Kitchen Cabinet + Wardrobe

10. Bathroom Configuration: Bath, Toilet, Towel Rack, Custom Sized Wash Basin Cabinet

11. Bedroom Configuration: Fixed Bed + Wardrobe

12. Basic Appliances: Lighting, Electric Blinds, Music Player, Range Hood, Water Heater,

Electric OR Gas Stove Top