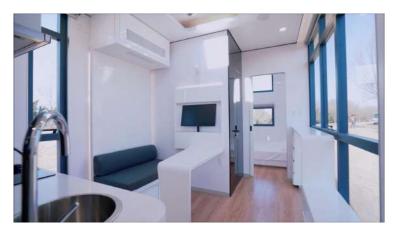

## CUBE 1 (C1)

01. Dimensions: 7000mm (23 ft) L  $\times$  3370mm (11 ft) W  $\times$  3100mm (10 ft) H

02. Area: 23.6 sqm | 254 sqft

03. Layout: Living Room, Bedroom, Kitchen, Barcounter, Bathroom

04. Construction Sturcture Guarantee Period: 50 years

05. Pest Control: Termite Resistant

06. Building Weight: ≈5000kg | 5 tons | 10000 lbs

07. Renovation: Fine Decoration and Fully Furbish

08. Furniture Material: Compressed Wood and Stainless Steel

09. Kitchen Configuration: Kitchen Cabinet + Wardrobe

10. Bathroom Configuration: Bath, Toilet, Towel Rack, Custom Sized Wash Basin Cabinet

11. Bedroom Configuration: Fixed Bed + Wardrobe

12. Basic Appliances: Lighting, Electric Blinds, Music Player, Range Hood, Water Heater,