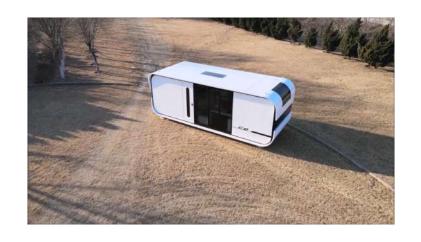

- 03. Layout: Living Room, Bedroom, Kitchen, Barcounter, Bathroom
- 04. Construction Structure Guarantee Period: 50 years
- 05. Pest Control: Termite Resistant
- 06. Building Weight: ≈5500kg | 5.5 tons | 11000 lbs
- 07. Renovation: Fine Decoration and Fully Furbish
- 08. Furniture Material: Compressed Wood and Stainless Steel
- 09. Kitchen Configuration: Kitchen Cabinet + Wardrobe
- 10. Bathroom Configuration: Bath, Toilet, Towel Rack, Custom Sized Wash Basin Cabinet
- 11. Bedroom Configuration: Fixed Bed + Wardrobe
- 12. Basic Appliances: Lighting, Electric Blinds, Music Player, Range Hood, Water Heater,

Electric OR Gas Stove Top

#### **UNIT GALLERY- Dark Interior**



























### **UNIT GALLERY- Light Interior**

























#### PREVIOUS VERSION BUILT-UP













## CUBE 2X(C2X)

1 BEDROOM







01. Dimensions: 10000mm Length × 3500mm Width × 3100mm Height

02. Area: 377 sqft

03. Layout: Living Room, Bedroom, Kitchen, Dinning Area, Wet and Dry Bath/Toilet

04. Construction Sturcture Guarantee Period: 50 years

05. Pest Control: Termite Resistant

06. Building Weight: ≈8000kg

07. Renovation: Fine Decoration and Fully Furbish

08. Furniture Material: Compressed Wood and Stainless Steel

09. Kitchen Configuration: Kitchen Cabinet + Wardrobe

10. Bathroom Configuration: Bath, Toilet, Towel Rack, Custom Sized Wash Basin Cabinet

11. Bedroom Configuration: Fixed Bed + Wardrobe

12. Basic Appliances: Lighting, Electric Blinds, Music Player, Water Heater

13. Special Features (add-ons): Invisible Stove, Countertop Range Hood, Sofa Bed, Unequ