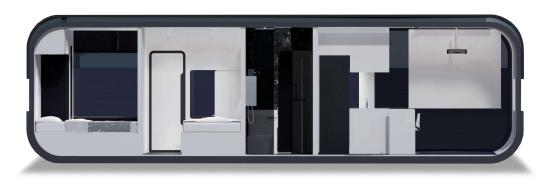

## CUBE 2X(C2X)

1 BEDROOM

01. Dimensions: 10000mm Length × 3500mm Width × 3100mm Height

02. Area: 377 sqft

03. Layout: Living Room, Bedroom, Kitchen, Dinning Area, Wet and Dry Bath/Toilet

04. Construction Sturcture Guarantee Period: 50 years

## CUBE 2X(C2X)

2 BEDROOM

01. Dimensions: 10000mm Length × 3500mm Width × 3100mm Height

02. Area: 377 sqft

03. Layout: Living Room, Bedroom, Kitchen, Dinning Area, Wet and Dry Bath/Toilet

04. Construction Sturcture Guarantee Period: 50 years