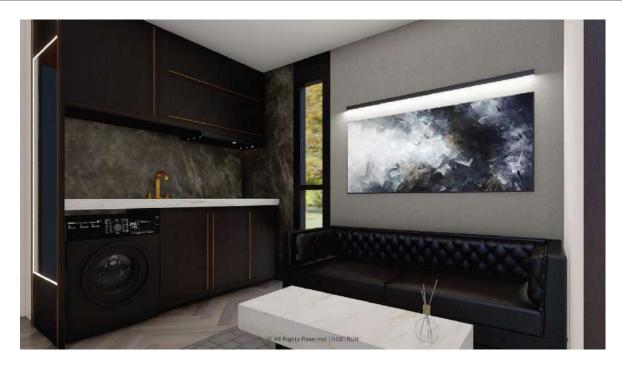

Layout: Living Room, Bedroom, Kitchen, Barcounter, Bathroom
- 04. Construction Sturcture Guarantee Period: 50 years
- 05. Pest Control: Termite Resistant
- 06. Building Weight: ≈7000kg | 7 tons | 14000 lbs
- 07. Renovation: Fine Decoration and Fully Furbish
- 08. Furniture Material: Compressed Wood and Stainless Steel
- 09. Kitchen Configuration: Kitchen Cabinet + Wardrobe
- 10. Bathroom Configuration: Bath, Toilet, Towel Rack, Custom Sized Wash Basin Cabinet
- 11. Bedroom Configuration: Fixed Bed + Wardrobe
- 12. Basic Appliances: Lighting, Electric Blinds, Music Player, Range Hood, Water Heater,

Electric OR Gas Stove Top

#### INTERIOR VIEW- DARK VERSION













#### INTERIOR VIEW- LIGHT VERSION













#### G A L L E R Y













# LEGEND 2 X





































## SPECIFICATION FEATURES

















## **Adaptive Anchoring**

# The function that makes us both mobile and/or permenant

Standard products are all resistant to Class I hurricanes with a wind speed of 80mph.

If there's any special requirements for hurricanes, client may contact the staff to customize enhanced products that can cope with special natural disasters

Since Nestron units are built-to-order, we are able to comply to any standards provided by the user

### **Smart Lock**



#### Ways to unlock:

Biometric unlock (fingerprint) Card access Password keys

#### Other Features:

Can be charged with power banks if needed emergency power source to unlock
Can be unlock with keys if run out of power
Have a safety lock door knob that prevents kids and pets from unlocking

C