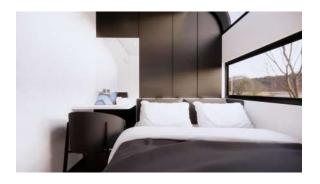

- 01. Dimensions: 9000mm (29.6ft) L × 3600mm (11.1ft) W × 3000mm (9.1ft) H
- 02. Area: 32.4 sqm | 328.75 sqft
- 03. Layout: Living Room, Bedroom, Kitchen, Barcounter, Bathroom
- 04. Construction Structure Guarantee Period: 50 years
- 05. Pest Control: Termite Resistant
- 06. Building Weight: ≈5500kg | 5.5 tons | 11000 lbs
- 07. Renovation: Fine Decoration and Fully Furbish
- 08. Furniture Material: Compressed Wood and Stainless Steel
- 09. Kitchen Configuration: Kitchen Cabinet + Wardrobe
- 10. Bathroom Configuration: Bath, Toilet, Towel Rack, Custom Sized Wash Basin Cabinet
- 11. Bedroom Configuration: Fixed Bed + Wardrobe
- 12. Basic Appliances: Lighting, Electric Blinds, Music Player, Range Hood, Water Heater,

Electric OR Gas Stove Top

#### **UNIT GALLERY- Dark Interior**



























### **UNIT GALLERY- Light Interior**

























#### PREVIOUS VERSION BUILT-UP













## CUBE 2X(C2X)

1 BEDROOM







01. Dimensions: 10000mm Length × 3500mm Width × 3100mm Height

02. Area: 377 sqft

03. Layout: Living Room, Bedroom, Kitchen, Dinning Area, Wet and Dry Bath/Toilet

04. Construction Sturcture Guarantee Period: 50 years

05. Pest Control: Termite Resistant

06. Building Weight: ≈8000kg

07. Renovation: Fine Decoration and Fully Furbish

08. Furniture Material: Compressed Wood and Stainless Steel

09. Kitchen Configuration: Kitchen Cabinet + Wardrobe

10. Bathroom Configuration: Bath, Toilet, Towel Rack, Custom Sized Wash Basin Cabinet

11. Bedroom Configuration: Fixed Bed + Wardrobe

12. Basic Appliances: Lighting, Electric Blinds, Mus