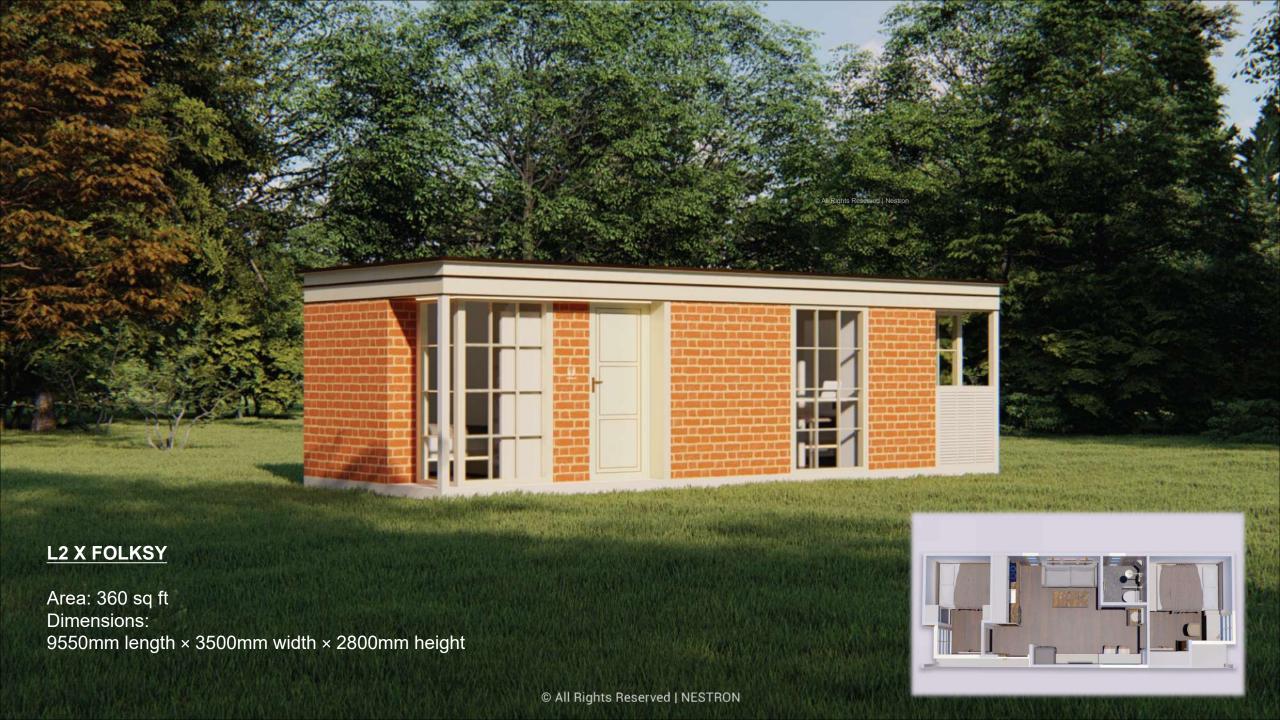

## LEGEND 2(L2)

- 01. Dimensions: 9150mm (30 ft) L × 3500mm (11.4 ft) W × 3500mm (11.4 ft) H
- 02. Area: 31.95 sqm | 344 sqft
- 03. Layout: Living Room, Bedroom, Kitchen, Barcounter, Bathroom
- 04. Construction Sturcture Guarantee Period: 50 years
- 05. Pest Control: Termite Resistant
- 06. Building Weight: ≈7000kg | 7 tons | 14000 lbs
- 07. Renovation: Fine Decoration and Fully Furbish
- 08. Furniture Material: Compressed Wood and Stainless Steel
- 09. Kitchen Configuration: Kitchen Cabinet + Wardrobe
- 10. Bathroom Configuration: Bath, Toilet, Towel Rack, Custom Sized Wash Basin Cabinet
- 11. Bedroom Configuration: Fixed Bed + Wardrobe
- 12. Basic Appliances: Lighting, Electric Blinds, Music Player, Range Hood, Water Heater,

Electric OR Gas Stove Top