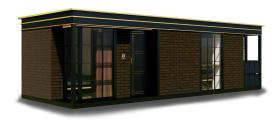

## LEGEND SERIES

LEGEND 1(L1)

LEGEND 2(L2)

## LEGEND 1(L1)

- 01. Dimensions: 7000mm (23 ft) L × 3300mm (11 ft) W × 3100mm (10 ft) H
- 02. Area: 23.6 sqm | 254 sqft
- 03. Layout: Living Room, Bedroom, Kitchen, Barcounter, Bathroom
- 04. Construction Sturcture Guarantee Period: 50 years
- 05. Pest Control: Termite Resistant
- 06. Building Weight: ≈5000kg | 5 tons | 10000 lbs
- 07. Renovation: Fine Decoration and Fully Furbish
- 08. Furniture Material: Compressed Wood and Stainless Steel
- 09. Kitchen Configuration: Kitchen Cabinet + Wardrobe
- 10. Bathroom Configuration: Bath, Toilet, Towel Rack, Custom Sized Wash Basin Cabinet
- 11. Bedroom Configuration: Fixed Bed + Wardrobe
- 13. Basic Appliances: Lighting, Electric Blinds, Music Player, Range Hood, Water Heater, Electric OR Gas Stove Top