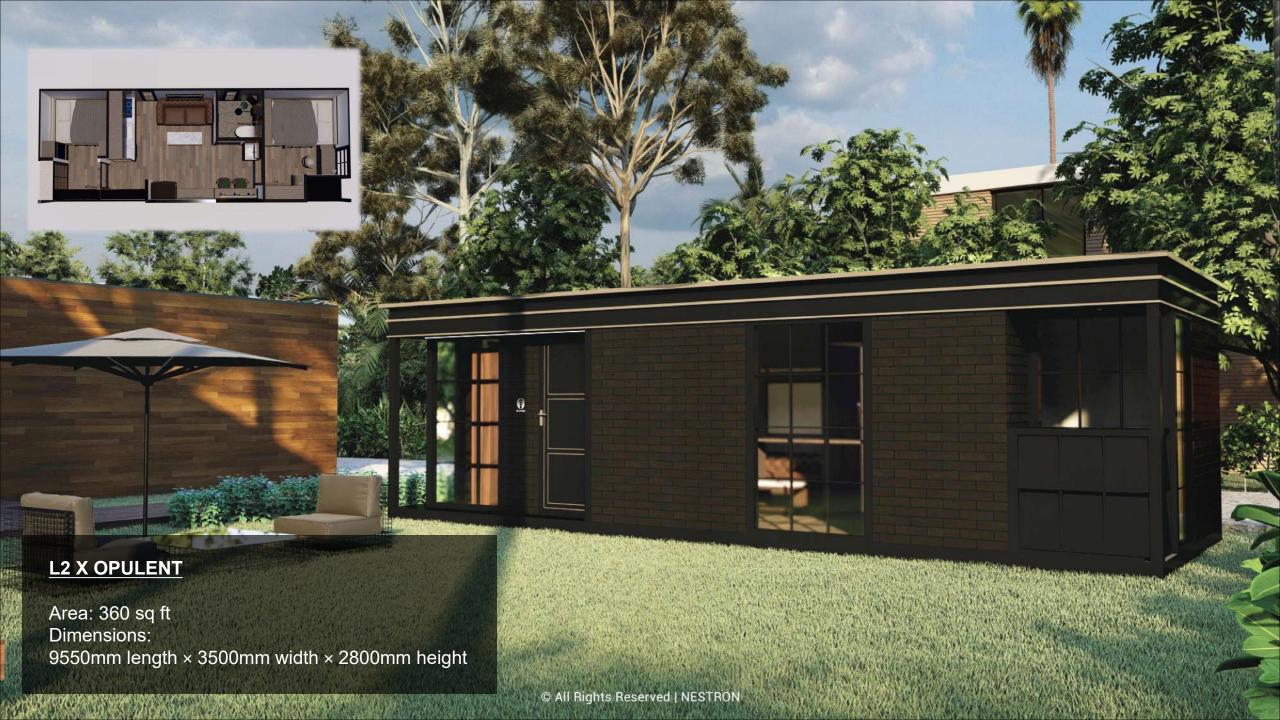

## LEGEND 2(L2)

- 01. Dimensions: 9150mm (30 ft) L × 3500mm (11.4 ft) W × 3500mm (11.4 ft) H
- 02. Area: 31.95 sqm | 344 sqft
- 03. Layout: Living Room, Bedroom, Kitchen, Barcounter, Bathroom
- 04. Construction Sturcture Guarantee Period: 50 years
- 05. Pest Control: Termite Resistant
- 06. Building Weight: ≈7000kg | 7 tons | 14000 lbs
- 07. Renovation: Fine Decoration and Fully Furbish
- 08. Furniture Material: Compressed Wood and Stainless Steel
- 09. Kitchen Configuration: Kitchen Cabinet + Wardrobe
- 10. Bathroom Configuration: Bath, Toilet, Towel Rack, Custom Sized Wash Basin Cabinet
- 11. Bedroom Configuration: Fixed Bed + Wardrobe
- 12. Basic Appliances: Lighting, Electric Blinds, Music Player, Range Hood, Water Heater,

Electric OR Gas Stove Top