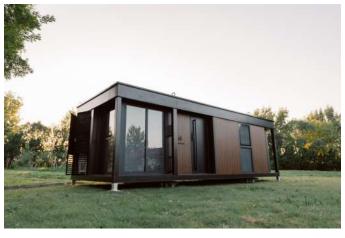

## CUBE 1 (C1)

01. Dimensions: 7000mm (23 ft) L  $\times$  3370mm (11 ft) W  $\times$  3100mm (10 ft) H

02. Area: 23.6 sqm | 254 sqft

03. Layout: Living Room, Bedroom, Kitchen, Barcounter, Bathroom

04. Construction Sturcture Guarantee Period: 50 years

05. Pest Control: Termite Resistant

06. Building Weight: ≈5000kg | 5 tons | 10000 lbs

07. Renovation: Fine Decoration and Fully Furbish

08. Furniture Material: Compressed Wood and Stainless Steel

09. Kitchen Configuration: Kitchen Cabinet + Wardrobe

10. Bathroom Configuration: Bath, Toilet, Towel Rack, Custom Sized Wash Basin Cabinet

11. Bedroom Configuration: Fixed Bed + Wardrobe

12. Basic Appliances: Lighting, Electric Blinds, Music Player, Range Hood, Water Heater,

Electric OR Gas Stove Top