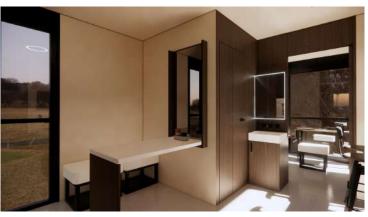

)







- 01. Dimensions: 9150mm (30 ft) L × 3500mm (11.4 ft) W × 3500mm (11.4 ft) H
- 02. Area: 31.95 sqm | 344 sqft
- 03. Layout: Living Room, Bedroom, Kitchen, Barcounter, Bathroom
- 04. Construction Sturcture Guarantee Period: 50 years
- 05. Pest Control: Termite Resistant
- 06. Building Weight: ≈7000kg | 7 tons | 14000 lbs
- 07. Renovation: Fine Decoration and Fully Furbish
- 08. Furniture Material: Compressed Wood and Stainless Steel
- 09. Kitchen Configuration: Kitchen Cabinet + Wardrobe
- 10. Bathroom Configuration: Bath, Toilet, Towel Rack, Custom Sized Wash Basin Cabinet
- 11. Bedroom Configuration: Fixed Bed + Wardrobe
- 12. Basic Appliances: Lighting, Electric Blinds, Music Player, Range Hood, Water Heater,

Electric OR Gas Stove Top

#### INTERIOR VIEW- DARK VERSION













#### INTERIOR VIEW- LIGHT VERSION













#### G A L L E R Y













# LEGEND 2 X





































## SPECIFICATION FEATURES

















## **Adaptive Anchoring**

# The function that makes us both mobile and/or permenant

Standard products are all resistant to Class I hurricanes with a wind speed of 80mph.

If there's any special requirements for hurricanes, client may contact the staff to customize enhanced products that can cope with special natural disasters

Since Nestron units are built-to-order, we are able to comply to any standards provided by the user

### **Smart Lock**



#### Ways to unlock:

Biometric unlock (fingerprint) Card access Password keys

#### Other Features:

Can be charged with power banks if needed emergency power source to