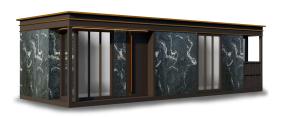

## LEGEND 2(L2)

- 01. Dimensions: 9150mm (30 ft) L × 3500mm (11.4 ft) W × 3500mm (11.4 ft) H
- 02. Area: 31.95 sqm | 344 sqft
- 03. Layout: Living Room, Bedroom, Kitchen, Barcounter, Bathroom
- 04. Construction Sturcture Guarantee Period: 50 years
- 05. Pest Control: Termite Resistant
- 06. Building Weight: ≈7000kg | 7 tons | 14000 lbs
- 07. Renovation: Fine Decoration and Fully Furbish
- 08. Furniture Material: Compressed Wood and Stainless Steel
- 09. Kitchen Configuration: Kitchen Cabinet + Wardrobe
- 10. Bathroom Configuration: Bath, Toilet, Towel Rack, Custom Sized Wash Basin Cabinet
- 11. Bedroom Configuration: Fixed Bed + Wardrobe
- 12. Basic Appliances: Lighting, Electric Blinds, Music Player, Range Hood, Water Heater,

#### INTERIOR VIEW- DARK VERSION