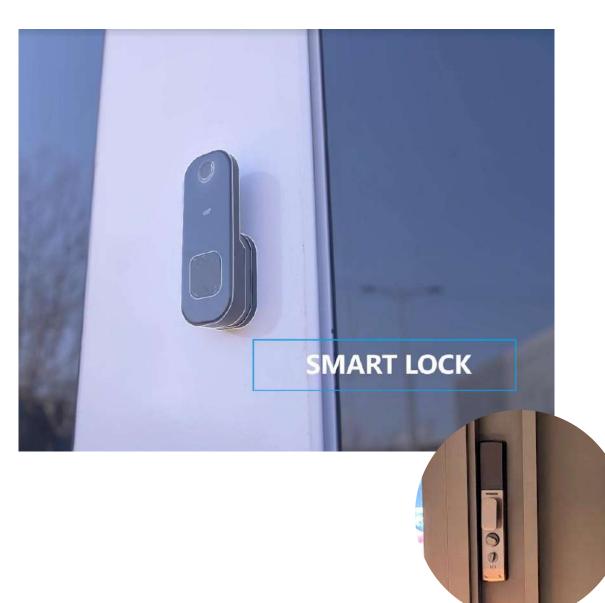

### **Smart Lock**

#### Ways to unlock:

Biometric unlock (fingerprint) Card access Password keys

#### Other Features:

Can be charged with power banks if needed emergency power source to unlock
Can be unlock with keys if run out of power
Have a safety lock door knob that prevents kids and pets from unlocking

Comes with all unit purchases