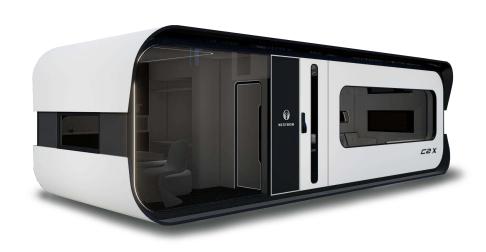

## CUBE 2X(C2X)

1 BEDROOM

01. Dimensions: 10000mm Length × 3500mm Width × 3100mm Height

02. Area: 377 sqft

03. Layout: Living Room, Bedroom, Kitchen, Dinning Area, Wet and Dry Bath/Toilet

04. Construction Sturcture Guarantee Period: 50 years

## CUBE 2X(C2X)

2 BEDROOM

01. Dimensions: 10000mm Length × 3500mm Width × 3100mm Height

02. Area: 377 sqft

03. Layout: Living Room, Bedroom, Kitchen, Dinning Area, Wet and Dry Bath/Toilet

04. Construction Sturcture Guarantee Period: 50 years