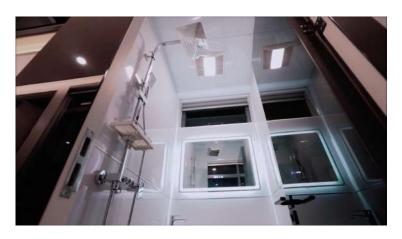

10. Bathroom Configuration: Bath, Toilet, Towel Rack, Custom Sized Wash Basin Cabinet

11. Bedroom Configuration: Fixed Bed + Wardrobe

12. Basic Appliances: Lighting, Electric Blinds, Music Player, Range Hood, Water Heater,