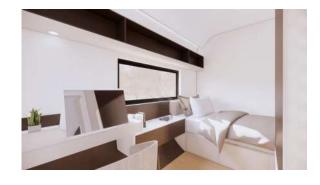

(9.1ft) H
- 02. Area: 32.4 sqm | 328.75 sqft
- 03. Layout: Living Room, Bedroom, Kitchen, Barcounter, Bathroom
- 04. Construction Structure Guarantee Period: 50 years
- 05. Pest Control: Termite Resistant
- 06. Building Weight: ≈5500kg | 5.5 tons | 11000 lbs
- 07. Renovation: Fine Decoration and Fully Furbish
- 08. Furniture Material: Compressed Wood and Stainless Steel
- 09. Kitchen Configuration: Kitchen Cabinet + Wardrobe
- 10. Bathroom Configuration: Bath, Toilet, Towel Rack, Custom Sized Wash Basin Cabinet
- 11. Bedroom Configuration: Fixed Bed + Wardrobe
- 12. Basic Appliances: Lighting, Electric Blinds, Music Player, Range Hood, Water Heater,

Electric OR Gas Stove Top

#### **UNIT GALLERY- Dark Interior**



























### **UNIT GALLERY- Light Interior**

























#### PREVIOUS VERSION BUILT-UP













## CUBE 2X(C2X)

1 BEDROOM







01. Dimensions: 10000mm Length × 3500mm Width × 3100mm Height

02. Area: 377 sqft

03. Layout: Living Room, Bedroom, Kitchen, Dinning Area, Wet and Dry Bath/Toilet

04. Construction Sturcture Guarantee Period: 50 years

05. Pest Control: Termite Resistant

06. Building Weight: ≈8000kg

07. Renovation: Fine Decoration and Fully Furbish

08. Furniture Material: Compressed Wood and Stainless Steel

09. Kitchen Configuration: Kitchen Cabinet + Wardrobe

10. Bathroom Configuration: Bath, Toilet, Towel Rack, Custom Sized Wash Basin Cabinet

11. Bedroom Configuration: Fixed Bed + Wardrobe

12. Basic Appliances: Lighting, Electric Blinds, Music Player, Water Heater

13. Special Features (add-ons): Invisible S