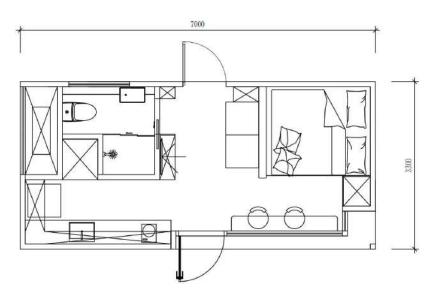

## CUBE 1 (C1)

01. Dimensions: 7000mm (23 ft) L  $\times$  3370mm (11 ft) W  $\times$  3100mm (10 ft) H

02. Area: 23.6 sqm | 254 sqft

03. Layout: Living Room, Bedroom, Kitchen, Barcounter, Bathroom

04. Construction Sturcture Guarantee Period: 50 years

05. Pest Control: Termite Resistant

06. Building Weight: ≈5000kg | 5 tons | 10000 lbs

07. Renovation: Fine Decoration and Fully Furbish

08. Furniture Material: Compressed Wood and Stainless Steel

09. Kitchen Configuration: Kitchen Cabinet + Wardrobe

10. Bathroom Configuration: Bath, Toilet, Towel Rack, Custom Sized Wash Basin Cabinet

11. Bedroom Configuration: Fixed Bed + Wardrobe

12. Basic Appliances: Lighting, Electric Blinds, Music Player, Range Hood, Water Heater,