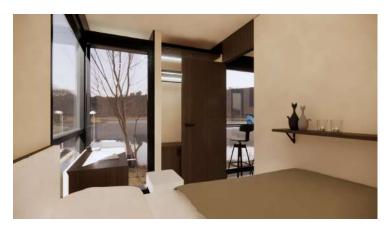

D 2(L2)







- 01. Dimensions: 9150mm (30 ft) L × 3500mm (11.4 ft) W × 3500mm (11.4 ft) H
- 02. Area: 31.95 sqm | 344 sqft
- 03. Layout: Living Room, Bedroom, Kitchen, Barcounter, Bathroom
- 04. Construction Sturcture Guarantee Period: 50 years
- 05. Pest Control: Termite Resistant
- 06. Building Weight: ≈7000kg | 7 tons | 14000 lbs
- 07. Renovation: Fine Decoration and Fully Furbish
- 08. Furniture Material: Compressed Wood and Stainless Steel
- 09. Kitchen Configuration: Kitchen Cabinet + Wardrobe
- 10. Bathroom Configuration: Bath, Toilet, Towel Rack, Custom Sized Wash Basin Cabinet
- 11. Bedroom Configuration: Fixed Bed + Wardrobe
- 12. Basic Appliances: Lighting, Electric Blinds, Music Player, Range Hood, Water Heater,

Electric OR Gas Stove Top

#### INTERIOR VIEW- DARK VERSION













#### INTERIOR VIEW- LIGHT VERSION













#### G A L L E R Y













# LEGEND 2 X





































## SPECIFICATION FEATURES

















## **Adaptive Anchoring**

# The function that makes us both mobile and/or permenant

Standard products are all resistant to Class I hurricanes with a wind speed of 80mph.

If there's any special requirements for hurricanes, client may contact the staff to customize enhanced products that can cope with special natural disasters

Since Nestron units are built-to-order, we are able to comply to any standards provided by the user

### **Smart Lock**



#### Ways to unlock:

Biometric unlock (fingerprint) Card access Password keys

#### Other Features:

Can be charged with power banks if needed emergency power sour