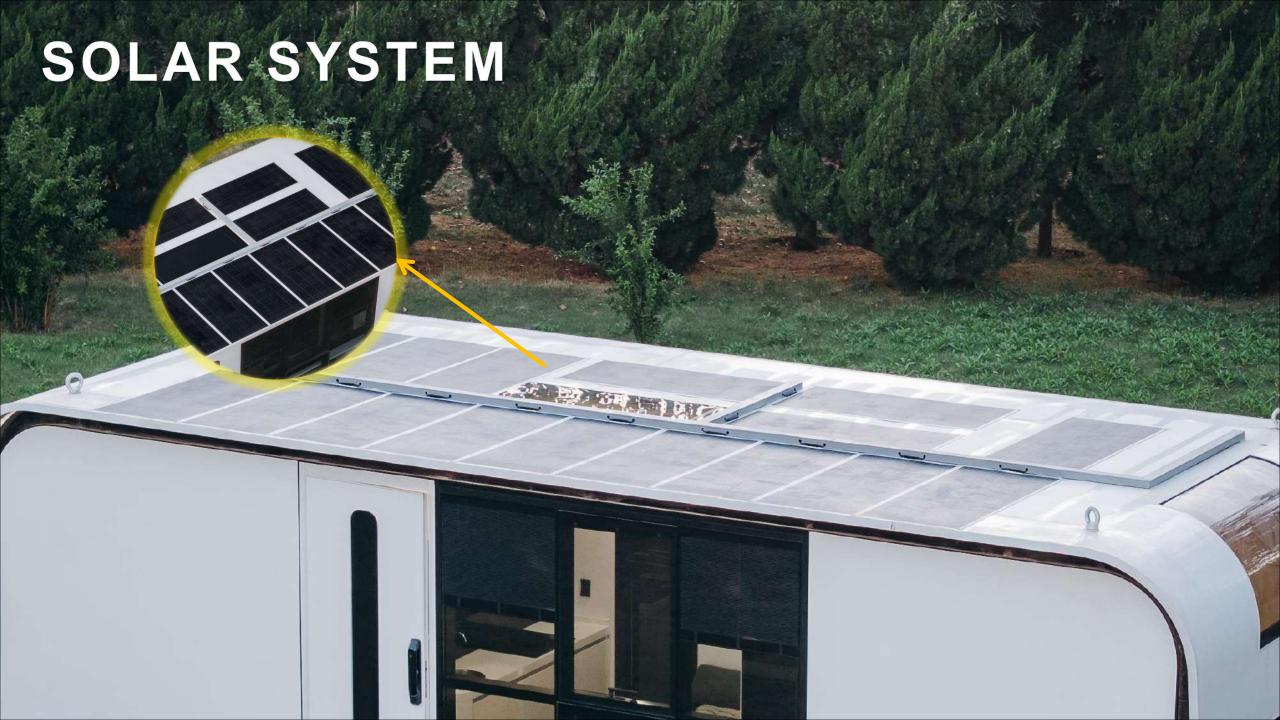

# Solar System specification

| No. | House Model(s) | Equipment Configuration               | Partially Grided                                              | Fully Off-Grid                                                                   |
|-----|----------------|---------------------------------------|---------------------------------------------------------------|----------------------------------------------------------------------------------|
|     |                |                                       | <u>4 Kw</u>                                                   | <u>10 Kw</u>                                                                     |
| 1   | C1, L1         | Appliances Usage                      | Lighting, ordinary sockets, washing machines,TV, water heater | Lighting, ordinary sockets, washing machines,TV, water heater, A/C, Floor Heater |
| 2   |                | Flexible Solar Panel Boards           | 360W*4                                                        | 360W*6                                                                           |
| 3   |                | Intergrated Inverter with Controllers | 4KW                                                           | 12KW                                                                             |
| 4   |                | Gel Battery                           | 24V/150AH                                                     | 48V200AH                                                                         |
| 5   |                | Daily Power Generation (watt)         | 5                                                             | 8                                                                                |

| -0,0 |                  |                                       | <u>4 Kw</u>                                                   | <u>13 Kw</u>                                                                     |
|------|------------------|---------------------------------------|---------------------------------------------------------------|----------------------------------------------------------------------------------|
| 1    | C2, L2, C2x, L2x | Appliances Usage                      | Lighting, ordinary sockets, washing machines,TV, water heater | Lighting, ordinary sockets, washing machines,TV, water heater, A/C, Floor Heater |
| 2    |                  | Flexible Solar Panel Boards           | 360W*6                                                        | 360W*10/200W*18                                                                  |
| 3    |                  | Intergrated Inverter with Controllers | 4KW                                                           | 15KW                                                                             |
| 4    |                  | Gel Battery                           | 24V/200AH                                                     | 48V200AH                                                                         |
| 5    |                  | Daily Power Generation (watt)         | 8                                                             | 14                                                                               |