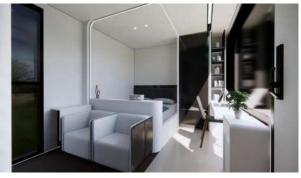

## CUBE 1 (C1)







01. Dimensions: 7000mm (23 ft) L  $\times$  3370mm (11 ft) W  $\times$  3100mm (10 ft) H

02. Area: 23.6 sqm | 254 sqft

03. Layout: Living Room, Bedroom, Kitchen, Barcounter, Bathroom

04. Construction Sturcture Guarantee Period: 50 years

05. Pest Control: Termite Resistant

06. Building Weight: ≈5000kg | 5 tons | 10000 lbs

07. Renovation: Fine Decoration and Fully Furbish

08. Furniture Material: Compressed Wood and Stainless Steel

09. Kitchen Configuration: Kitchen Cabinet + Wardrobe

10. Bathroom Configuration: Bath, Toilet, Towel Rack, Custom Sized Wash Basin Cabinet

11. Bedroom Configuration: Fixed Bed + Wardrobe

12. Basic Appliances: Lighting, Electric Blinds, Music Player, Range Hood, Water Heater,

Electric OR Gas Stove Top

#### UNIT GALLERY

























#### PREVIOUS VERSION BUILT-UP













## CUBE 2 (C2)







- 01. Dimensions: 9000mm (29.6ft) L × 3600mm (11.1ft) W × 3000mm (9.1ft) H
- 02. Area: 32.4 sqm | 328.75 sqft
- 03. Layout: Living Room, Bedroom, Kitchen, Barcounter, Bathroom
- 04. Construction Structure Guarantee Period: 50 years
- 05. Pest Control: Termite Resistant
- 06. Building Weight: ≈5500kg | 5.5 tons | 11000 lbs
- 07. Renovation: Fine Decoration and Fully Furbish
- 08. Furniture Material: Compressed Wood and Stainless Steel
- 09. Kitchen Configuration: Kitchen Cabinet + Wardrobe
- 10. Bathroom Configuration: Bath, Toilet, Towel Rack, Custom Sized Wash Basin Cabinet
- 11. Bedroom Configuration: Fixed Bed + Wardrobe
- 12. Basic Appliances: Lighting, Electric Blinds, Music Player, Range Hood, Water Heate