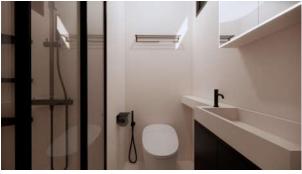

LEGEND 1(L1)







- 01. Dimensions: 7000mm (23 ft) L × 3300mm (11 ft) W × 3100mm (10 ft) H
- 02. Area: 23.6 sqm | 254 sqft
- 03. Layout: Living Room, Bedroom, Kitchen, Barcounter, Bathroom
- 04. Construction Sturcture Guarantee Period: 50 years
- 05. Pest Control: Termite Resistant
- 06. Building Weight: ≈5000kg | 5 tons | 10000 lbs
- 07. Renovation: Fine Decoration and Fully Furbish
- 08. Furniture Material: Compressed Wood and Stainless Steel
- 09. Kitchen Configuration: Kitchen Cabinet + Wardrobe
- 10. Bathroom Configuration: Bath, Toilet, Towel Rack, Custom Sized Wash Basin Cabinet
- 11. Bedroom Configuration: Fixed Bed + Wardrobe
- 13. Basic Appliances: Lighting, Electric Blinds, Music Player, Range Hood, Water Heater, Electric OR Gas Stove Top

### UNIT GALLERY

























#### G A L L E R Y













## LEGEND 2(L2)







- 01. Dimensions: 9150mm (30 ft) L × 3500mm (11.4 ft) W × 3500mm (11.4 ft) H
- 02. Area: 31.95 sqm | 344 sqft
- 03. Layout: Living Room, Bedroom, Kitchen, Barcounter, Bathroom
- 04. Construction Sturcture Guarantee Period: 50 years
- 05. Pest Control: Termite Resistant
- 06. Building Weight: ≈7000kg | 7 tons | 14000 lbs
- 07. Renovation: Fine Decoration and Fully Furbish
- 08. Furniture Material: Compressed Wood and Stainless Steel
- 09. Kitchen Configuration: Kitchen Cabinet + Wardrobe
- 10. Bathroom Configuration: Bath, Toilet, Towel Rack, Custom Sized Wash Basin Cabinet
- 11. Bedroom Configuration: Fixed Bed + Wardrobe
- 12. Basic Appliances: Lighting, Electric Blinds, Music Player, Range Hood, Water Heater,

Electric OR Gas S