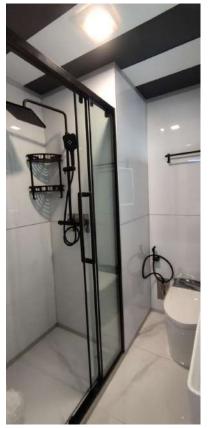

ons: 7000mm (23 ft) L × 3300mm (11 ft) W × 3100mm (10 ft) H
- 02. Area: 23.6 sqm | 254 sqft
- 03. Layout: Living Room, Bedroom, Kitchen, Barcounter, Bathroom
- 04. Construction Sturcture Guarantee Period: 50 years
- 05. Pest Control: Termite Resistant
- 06. Building Weight: ≈5000kg | 5 tons | 10000 lbs
- 07. Renovation: Fine Decoration and Fully Furbish
- 08. Furniture Material: Compressed Wood and Stainless Steel
- 09. Kitchen Configuration: Kitchen Cabinet + Wardrobe
- 10. Bathroom Configuration: Bath, Toilet, Towel Rack, Custom Sized Wash Basin Cabinet
- 11. Bedroom Configuration: Fixed Bed + Wardrobe
- 13. Basic Appliances: Lighting, Electric Blinds, Music Player, Range Hood, Water Heater, Electric OR Gas Stove Top

### UNIT GALLERY

























#### G A L L E R Y













## LEGEND 2(L2)







- 01. Dimensions: 9150mm (30 ft) L × 3500mm (11.4 ft) W × 3500mm (11.4 ft) H
- 02. Area: 31.95 sqm | 344 sqft
- 03. Layout: Living Room, Bedroom, Kitchen, Barcounter, Bathroom
- 04. Construction Sturcture Guarantee Period: 50 years
- 05. Pest Control: Termite Resistant
- 06. Building Weight: ≈7000kg | 7 tons | 14000 lbs
- 07. Renovation: Fine Decoration and Fully Furbish
- 08. Furniture Material: Compressed Wood and Stainless Steel
- 09. Kitchen Configuration: Kitchen Cabinet + Wardrobe
- 10. Bathroom Configuration: Bath, Toilet, Towel Rack, Custom Sized Wash Basin Cabinet
- 11. Bedroom Configuration: Fixed Bed + Wardrobe
- 12. Basic Appliances: Lighting, Electric Blinds, Music Player, Range Hood, Water Heater,

Electric OR Gas Stove Top

#### INTERIOR VIEW- DARK