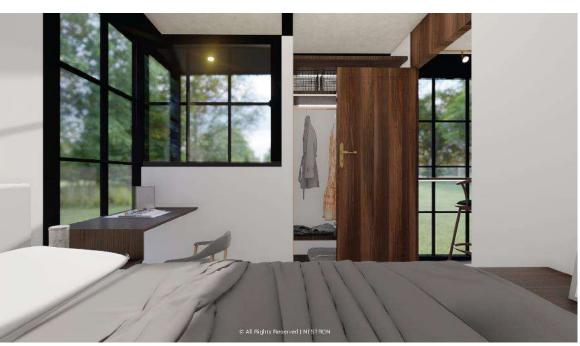

03. Layout: Living Room, Bedroom, Kitchen, Barcounter, Bathroom
- 04. Construction Sturcture Guarantee Period: 50 years
- 05. Pest Control: Termite Resistant
- 06. Building Weight: ≈7000kg | 7 tons | 14000 lbs
- 07. Renovation: Fine Decoration and Fully Furbish
- 08. Furniture Material: Compressed Wood and Stainless Steel
- 09. Kitchen Configuration: Kitchen Cabinet + Wardrobe
- 10. Bathroom Configuration: Bath, Toilet, Towel Rack, Custom Sized Wash Basin Cabinet
- 11. Bedroom Configuration: Fixed Bed + Wardrobe
- 12. Basic Appliances: Lighting, Electric Blinds, Music Player, Range Hood, Water Heater,

Electric OR Gas Stove Top

#### INTERIOR VIEW- DARK VERSION













#### INTERIOR VIEW- LIGHT VERSION













#### G A L L E R Y













# LEGEND 2 X





































## SPECIFICATION FEATURES

















## **Adaptive Anchoring**

# The function that makes us both mobile and/or permenant

Standard products are all resistant to Class I hurricanes with a wind speed of 80mph.

If there's any special requirements for hurricanes, client may contact the staff to customize enhanced products that can cope with special natural disasters

Since Nestron units are built-to-order, we are able to comply to any standards provided by the user

### **Smart Lock**



#### Ways to unlock:

Biometric unlock (fingerprint) Card access Password keys

#### Other Features:

Can be charged with power banks if needed emergency power source to unlock
Can be unlock with keys if run out of power
Have a safety lock door knob that prevents kids and pets from unlockin