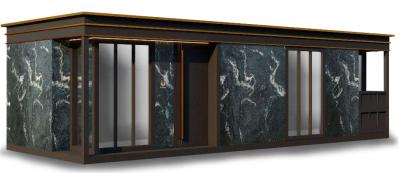

31.95 sqm | 344 sqft
- 03. Layout: Living Room, Bedroom, Kitchen, Barcounter, Bathroom
- 04. Construction Sturcture Guarantee Period: 50 years
- 05. Pest Control: Termite Resistant
- 06. Building Weight: ≈7000kg | 7 tons | 14000 lbs
- 07. Renovation: Fine Decoration and Fully Furbish
- 08. Furniture Material: Compressed Wood and Stainless Steel
- 09. Kitchen Configuration: Kitchen Cabinet + Wardrobe
- 10. Bathroom Configuration: Bath, Toilet, Towel Rack, Custom Sized Wash Basin Cabinet
- 11. Bedroom Configuration: Fixed Bed + Wardrobe
- 12. Basic Appliances: Lighting, Electric Blinds, Music Player, Range Hood, Water Heater,

Electric OR Gas Stove Top

#### INTERIOR VIEW- DARK VERSION













#### INTERIOR VIEW- LIGHT VERSION













#### G A L L E R Y













# LEGEND 2 X





































## SPECIFICATION FEATURES

















## **Adaptive Anchoring**

# The function that makes us both mobile and/or permenant

Standard products are all resistant to Class I hurricanes with a wind speed of 80mph.

If there's any special requirements for hurricanes, client may contact the staff to customize enhanced products that can cope with special natural disasters

Since Nestron units are built-to-order, we are able to comply to any standards provided by the user

### **Smart Lock**



#### Ways to unlock:

Biometric unlock (fingerprint) Card access Password keys

#### Other Features:

Can be charged with power banks if needed emergency power source to unlock
Can be unlock with keys if run out of power
Have a safety lock door knob that prevents kid