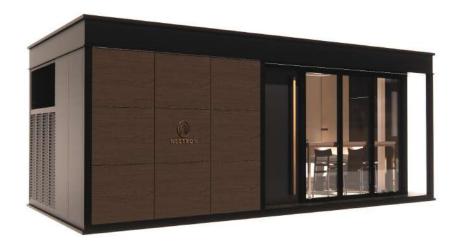

od: 50 years

05. Pest Control: Termite Resistant

06. Building Weight: ≈8000kg

07. Renovation: Fine Decoration and Fully Furbish

08. Furniture Material: Compressed Wood and Stainless Steel

09. Kitchen Configuration: Kitchen Cabinet + Wardrobe

10. Bathroom Configuration: Bath, Toilet, Towel Rack, Custom Sized Wash Basin Cabinet

11. Bedroom Configuration: Fixed Bed + Wardrobe

12. Basic Appliances: Lighting, Electric Blinds, Music Player, Water Heater

13. Special Features (add-ons): Invisible Stove, Countertop Range Hood, Sofa Bed, Unequal Double Leaf Door, M&E Room

<sup>\*</sup>If client choose to not add-on invisible stove, they may choose between electrical or gas stove

#### C2X - ACTUAL UNIT





















## LEGEND SERIES





LEGEND 1(L1)

LEGEND 2(L2)

## LEGEND 1(L1)







- 01. Dimensions: 7000mm (23 ft) L × 3300mm (11 ft) W × 3100mm (10 ft) H
- 02. Area: 23.6 sqm | 254 sqft
- 03. Layout: Living Room, Bedroom, Kitchen, Barcounter, Bathroom
- 04. Construction Sturcture Guarantee Period: 50 years
- 05. Pest Control: Termite Resistant
- 06. Building Weight: ≈5000kg | 5 tons | 10000 lbs
- 07. Renovation: Fine Decoration and Fully Furbish
- 08. Furniture Material: Compressed Wood and Stainless Steel
- 09. Kitchen Configuration: Kitchen Cabinet + Wardrobe
- 10. Bathroom Configuration: Bath, Toilet, Towel Rack, Custom Sized Wash Basin Cabinet
- 11. Bedroom Configuration: Fixed Bed + Wardrobe
- 13. Basic Appliances: Lighting, Electric Blinds, Music Player, Range Hood, Water Heater, Electric OR Gas Stove Top

### UNIT GALLERY

























#### G A