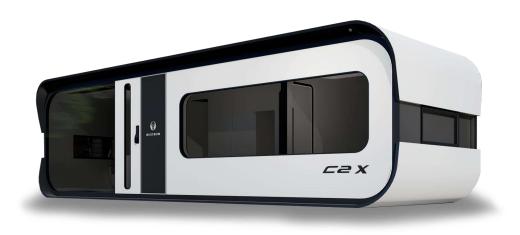

## CUBE 2X(C2X)

1 BEDROOM

01. Dimensions: 10000mm Length × 3500mm Width × 3100mm Height

02. Area: 377 sqft

03. Layout: Living Room, Bedroom, Kitchen, Dinning Area, Wet and Dry Bath/Toilet

04. Construction Sturcture Guarantee Period: 50 years

## CUBE 2X(C2X)

2 BEDROOM

01. Dimensions: 10000mm Length × 3500mm Width × 3100mm Height

02. Area: 377 sqft

03. Layout: Living Room, Bedroom, Kitchen, Dinning Area, Wet and Dry Bath/Toilet

04. Construction Sturcture Guarantee Period: 50 years

#### C2X - ACTUAL UNIT