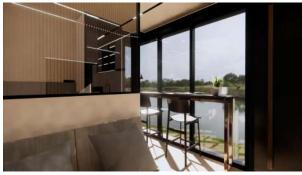

## LEGEND 1(L1)







- 01. Dimensions: 7000mm (23 ft) L × 3300mm (11 ft) W × 3100mm (10 ft) H
- 02. Area: 23.6 sqm | 254 sqft
- 03. Layout: Living Room, Bedroom, Kitchen, Barcounter, Bathroom
- 04. Construction Sturcture Guarantee Period: 50 years
- 05. Pest Control: Termite Resistant
- 06. Building Weight: ≈5000kg | 5 tons | 10000 lbs
- 07. Renovation: Fine Decoration and Fully Furbish
- 08. Furniture Material: Compressed Wood and Stainless Steel
- 09. Kitchen Configuration: Kitchen Cabinet + Wardrobe
- 10. Bathroom Configuration: Bath, Toilet, Towel Rack, Custom Sized Wash Basin Cabinet
- 11. Bedroom Configuration: Fixed Bed + Wardrobe
- 13. Basic Appliances: Lighting, Electric Blinds, Music Player, Range Hood, Water Heater, Electric OR Gas Stove Top

### UNIT GALLERY

























#### G A L L E R Y













## LEGEND 2(L2)







- 01. Dimensions: 9150mm (30 ft) L × 3500mm (11.4 ft) W × 3500mm (11.4 ft) H
- 02. Area: 31.95 sqm | 344 sqft
- 03. Layout: Living Room, Bedroom, Kitchen, Barcounter, Bathroom
- 04. Construction Sturcture Guarantee Period: 50 years
- 05. Pest Control: Termite Resistant
- 06. Building Weight: ≈7000kg | 7 tons | 14000 lbs
- 07. Renovation: Fine Decoration and Fully Furbish
- 08. Furniture Material: Compressed Wood and Stainless Steel
- 09. Kitchen Configuration: Kitchen Cabinet + Wardrobe
- 10. Bathroom Configuration: Bath, Toilet, Towel Rack, Custom Sized Wash Basin Cabinet
- 11. Bedroom Configuration: Fixed Bed + Wardrobe
- 12. Basic Appliances: Lighting, Electric Blinds, Music Player, Range Hood, Water Heater,

Electric OR G