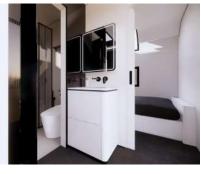

10. Bathroom Configuration: Bath, Toilet, Towel Rack, Custom Sized Wash Basin Cabinet

11. Bedroom Configuration: Fixed Bed + Wardrobe

12. Basic Appliances: Lighting, Electric Blinds, Music Player, Range Hood, Water Heater,

10. Bathroom Configuration: Bath, Toilet, Towel Rack, Custom Sized Wash Basin Cabinet

11. Bedroom Configuration: Fixed Bed + Wardrobe

12. Basic Appliances: Lighting, Electric Blinds, Music Player, Water Heater