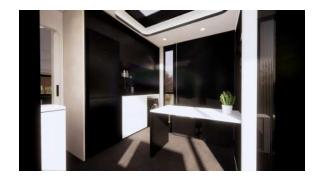

C2)







- 01. Dimensions: 9000mm (29.6ft) L × 3600mm (11.1ft) W × 3000mm (9.1ft) H
- 02. Area: 32.4 sqm | 328.75 sqft
- 03. Layout: Living Room, Bedroom, Kitchen, Barcounter, Bathroom
- 04. Construction Structure Guarantee Period: 50 years
- 05. Pest Control: Termite Resistant
- 06. Building Weight: ≈5500kg | 5.5 tons | 11000 lbs
- 07. Renovation: Fine Decoration and Fully Furbish
- 08. Furniture Material: Compressed Wood and Stainless Steel
- 09. Kitchen Configuration: Kitchen Cabinet + Wardrobe
- 10. Bathroom Configuration: Bath, Toilet, Towel Rack, Custom Sized Wash Basin Cabinet
- 11. Bedroom Configuration: Fixed Bed + Wardrobe
- 12. Basic Appliances: Lighting, Electric Blinds, Music Player, Range Hood, Water Heater,

Electric OR Gas Stove Top

#### **UNIT GALLERY- Dark Interior**



























### **UNIT GALLERY- Light Interior**

























#### PREVIOUS VERSION BUILT-UP













## CUBE 2X(C2X)

1 BEDROOM







01. Dimensions: 10000mm Length × 3500mm Width × 3100mm Height

02. Area: 377 sqft

03. Layout: Living Room, Bedroom, Kitchen, Dinning Area, Wet and Dry Bath/Toilet

04. Construction Sturcture Guarantee Period: 50 years

05. Pest Control: Termite Resistant

06. Building Weight: ≈8000kg

07. Renovation: Fine Decoration and Fully Furbish

08. Furniture Material: Compressed Wood and Stainless Steel

09. Kitchen Configuration: Kitchen Cabinet + Wardrobe

10. Bathroom Configuration: Bath, Toilet, Towel Rack, Custom Sized Wash Basin Cabinet

11. Bedroom Configuration: Fixed Bed + Wardrobe

12. Basic Appliances: Lighting, Electric Bli