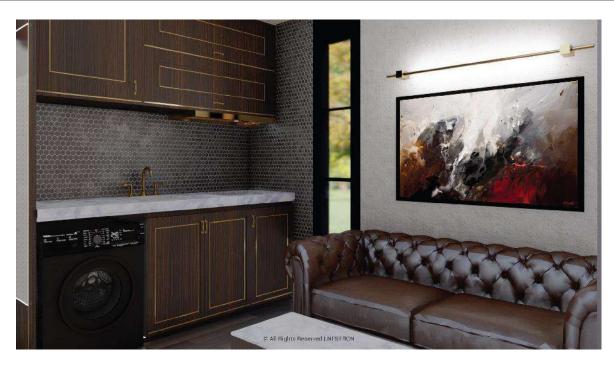

qft
- 03. Layout: Living Room, Bedroom, Kitchen, Barcounter, Bathroom
- 04. Construction Sturcture Guarantee Period: 50 years
- 05. Pest Control: Termite Resistant
- 06. Building Weight: ≈7000kg | 7 tons | 14000 lbs
- 07. Renovation: Fine Decoration and Fully Furbish
- 08. Furniture Material: Compressed Wood and Stainless Steel
- 09. Kitchen Configuration: Kitchen Cabinet + Wardrobe
- 10. Bathroom Configuration: Bath, Toilet, Towel Rack, Custom Sized Wash Basin Cabinet
- 11. Bedroom Configuration: Fixed Bed + Wardrobe
- 12. Basic Appliances: Lighting, Electric Blinds, Music Player, Range Hood, Water Heater,

Electric OR Gas Stove Top

#### INTERIOR VIEW- DARK VERSION













#### INTERIOR VIEW- LIGHT VERSION













#### G A L L E R Y













# LEGEND 2 X





































## SPECIFICATION FEATURES

















## **Adaptive Anchoring**

# The function that makes us both mobile and/or permenant

Standard products are all resistant to Class I hurricanes with a wind speed of 80mph.

If there's any special requirements for hurricanes, client may contact the staff to customize enhanced products that can cope with special natural disasters

Since Nestron units are built-to-order, we are able to comply to any standards provided by the user

### **Smart Lock**



#### Ways to unlock:

Biometric unlock (fingerprint) Card access Password keys

#### Other Features:

Can be charged with power banks if needed emergency power source to unlock
Can be unlock with keys if run out of power
Have a safety lock door knob that prevents kids and pets from un