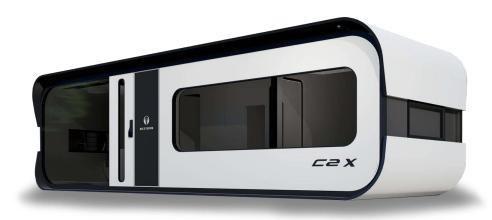

## CUBE 2X(C2X)

1 BEDROOM

01. Dimensions: 10000mm Length × 3500mm Width × 3100mm Height

02. Area: 377 sqft

03. Layout: Living Room, Bedroom, Kitchen, Dinning Area, Wet and Dry Bath/Toilet

04. Construction Sturcture Guarantee Period: 50 years

## CUBE 2X(C2X)

2 BEDROOM

01. Dimensions: 10000mm Length × 3500mm Width × 3100mm Height

02. Area: 377 sqft

03. Layout: Living Room, Bedroom, Kitchen, Dinning Area, Wet and Dry Bath/Toilet

04. Construction Sturcture Guarantee Period: 50 years