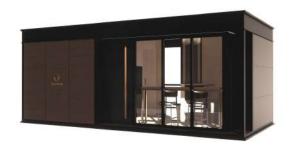

## CUBE 1 (C1)

01. Dimensions: 7000mm (23 ft) L  $\times$  3370mm (11 ft) W  $\times$  3100mm (10 ft) H

02. Area: 23.6 sqm | 254 sqft

03. Layout: Living Room, Bedroom, Kitchen, Barcounter, Bathroom

04. Construction Sturcture Guarantee Period: 50 years

05. Pest Control: Termite Resistant

06. Building Weight: ≈5000kg | 5 tons | 10000 lbs

07. Renovation: Fine Decoration and Fully Furbish

08. Furniture Material: Compressed Wood and Stainless Steel

09. Kitchen Configuration: Kitchen Cabinet + Wardrobe

10. Bathroom Configuration: Bath, Toilet, Towel Rack, Custom Sized Wash Basin Cabinet

11. Bedroom Configuration: Fixed Bed + Wardrobe

12. Basic Appliances: Lighting, Electric Blinds, Music Player, Range Hood, Water Heater,