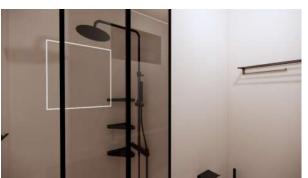

10. Bathroom Configuration: Bath, Toilet, Towel Rack, Custom Sized Wash Basin Cabinet

11. Bedroom Configuration: Fixed Bed + Wardrobe

12. Basic Appliances: Lighting, Electric Blinds, Music Player, Range Hood, Water Heater,