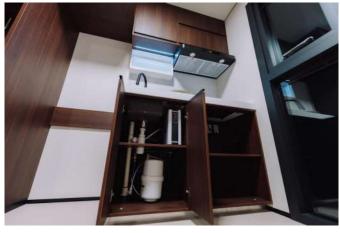

t) H
- 02. Area: 31.95 sqm | 344 sqft
- 03. Layout: Living Room, Bedroom, Kitchen, Barcounter, Bathroom
- 04. Construction Sturcture Guarantee Period: 50 years
- 05. Pest Control: Termite Resistant
- 06. Building Weight: ≈7000kg | 7 tons | 14000 lbs
- 07. Renovation: Fine Decoration and Fully Furbish
- 08. Furniture Material: Compressed Wood and Stainless Steel
- 09. Kitchen Configuration: Kitchen Cabinet + Wardrobe
- 10. Bathroom Configuration: Bath, Toilet, Towel Rack, Custom Sized Wash Basin Cabinet
- 11. Bedroom Configuration: Fixed Bed + Wardrobe
- 12. Basic Appliances: Lighting, Electric Blinds, Music Player, Range Hood, Water Heater,

Electric OR Gas Stove Top

#### INTERIOR VIEW- DARK VERSION













#### INTERIOR VIEW- LIGHT VERSION













#### G A L L E R Y













# LEGEND 2 X





































## SPECIFICATION FEATURES

















## **Adaptive Anchoring**

# The function that makes us both mobile and/or permenant

Standard products are all resistant to Class I hurricanes with a wind speed of 80mph.

If there's any special requirements for hurricanes, client may contact the staff to customize enhanced products that can cope with special natural disasters

Since Nestron units are built-to-order, we are able to comply to any standards provided by the user

### **Smart Lock**



#### Ways to unlock:

Biometric unlock (fingerprint) Card access Password keys

#### Other Features:

Can be charged with power banks if needed emergency power source to unlock
Can be unlock with keys if run out of power
Have a safety lock door knob t