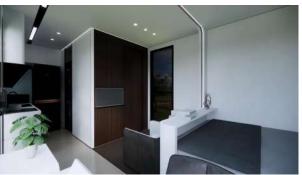

1)







01. Dimensions: 7000mm (23 ft) L  $\times$  3370mm (11 ft) W  $\times$  3100mm (10 ft) H

02. Area: 23.6 sqm | 254 sqft

03. Layout: Living Room, Bedroom, Kitchen, Barcounter, Bathroom

04. Construction Sturcture Guarantee Period: 50 years

05. Pest Control: Termite Resistant

06. Building Weight: ≈5000kg | 5 tons | 10000 lbs

07. Renovation: Fine Decoration and Fully Furbish

08. Furniture Material: Compressed Wood and Stainless Steel

09. Kitchen Configuration: Kitchen Cabinet + Wardrobe

10. Bathroom Configuration: Bath, Toilet, Towel Rack, Custom Sized Wash Basin Cabinet

11. Bedroom Configuration: Fixed Bed + Wardrobe

12. Basic Appliances: Lighting, Electric Blinds, Music Player, Range Hood, Water Heater,

Electric OR Gas Stove Top

#### UNIT GALLERY

























#### PREVIOUS VERSION BUILT-UP













## CUBE 2 (C2)







- 01. Dimensions: 9000mm (29.6ft) L × 3600mm (11.1ft) W × 3000mm (9.1ft) H
- 02. Area: 32.4 sqm | 328.75 sqft
- 03. Layout: Living Room, Bedroom, Kitchen, Barcounter, Bathroom
- 04. Construction Structure Guarantee Period: 50 years
- 05. Pest Control: Termite Resistant
- 06. Building Weight: ≈5500kg | 5.5 tons | 11000 lbs
- 07. Renovation: Fine Decoration and Fully Furbish
- 08. Furniture Material: Compressed Wood and Stainless Steel
- 09. Kitchen Configuration: Kitchen Cabinet + Wardrobe
- 10. Bathroom Configuration: Bath, Toilet, Towel Rack, Custom Sized Wash Basin Cabinet
- 11. Bedroom Configuration: Fixed Bed + Wardrobe
- 12. Basic Appliances: Lighting, Electric Blinds, Music Player, Range Hood, Water Heater,

Electric