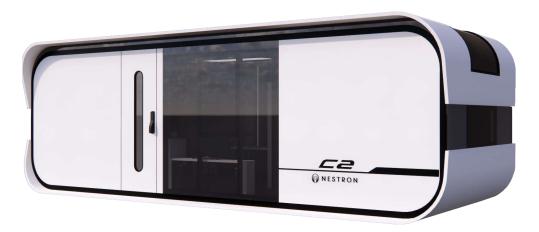

## CUBE 2 (C2)

- 01. Dimensions: 9000mm (29.6ft) L × 3600mm (11.1ft) W × 3000mm (9.1ft) H
- 02. Area: 32.4 sqm | 328.75 sqft
- 03. Layout: Living Room, Bedroom, Kitchen, Barcounter, Bathroom
- 04. Construction Structure Guarantee Period: 50 years
- 05. Pest Control: Termite Resistant
- 06. Building Weight: ≈5500kg | 5.5 tons | 11000 lbs
- 07. Renovation: Fine Decoration and Fully Furbish
- 08. Furniture Material: Compressed Wood and Stainless Steel
- 09. Kitchen Configuration: Kitchen Cabinet + Wardrobe
- 10. Bathroom Configuration: Bath, Toilet, Towel Rack, Custom Sized Wash Basin Cabinet
- 11. Bedroom Configuration: Fixed Bed + Wardrobe
- 12. Basic Appliances: Lighting, Electric Blinds, Music Player, Range Hood, Water Heater,