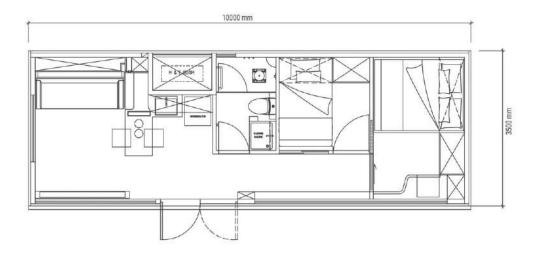

## CUBE 2X(C2X)

1 BEDROOM

01. Dimensions: 10000mm Length × 3500mm Width × 3100mm Height

02. Area: 377 sqft

03. Layout: Living Room, Bedroom, Kitchen, Dinning Area, Wet and Dry Bath/Toilet

04. Construction Sturcture Guarantee Period: 50 years

## CUBE 2X(C2X)

2 BEDROOM

01. Dimensions: 10000mm Length × 3500mm Width × 3100mm Height

02. Area: 377 sqft

03. Layout: Living Room, Bedroom, Kitchen, Dinning Area, Wet and Dry Bath/Toilet

04. Construction Sturcture Guarantee Period: 50 years