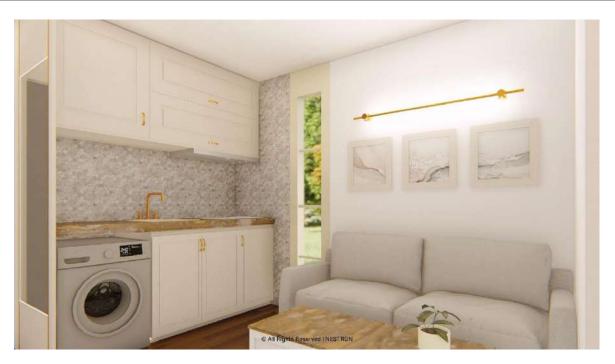

qm | 344 sqft
- 03. Layout: Living Room, Bedroom, Kitchen, Barcounter, Bathroom
- 04. Construction Sturcture Guarantee Period: 50 years
- 05. Pest Control: Termite Resistant
- 06. Building Weight: ≈7000kg | 7 tons | 14000 lbs
- 07. Renovation: Fine Decoration and Fully Furbish
- 08. Furniture Material: Compressed Wood and Stainless Steel
- 09. Kitchen Configuration: Kitchen Cabinet + Wardrobe
- 10. Bathroom Configuration: Bath, Toilet, Towel Rack, Custom Sized Wash Basin Cabinet
- 11. Bedroom Configuration: Fixed Bed + Wardrobe
- 12. Basic Appliances: Lighting, Electric Blinds, Music Player, Range Hood, Water Heater,

Electric OR Gas Stove Top

#### INTERIOR VIEW- DARK VERSION













#### INTERIOR VIEW- LIGHT VERSION













#### G A L L E R Y













# LEGEND 2 X





































## SPECIFICATION FEATURES

















## **Adaptive Anchoring**

# The function that makes us both mobile and/or permenant

Standard products are all resistant to Class I hurricanes with a wind speed of 80mph.

If there's any special requirements for hurricanes, client may contact the staff to customize enhanced products that can cope with special natural disasters

Since Nestron units are built-to-order, we are able to comply to any standards provided by the user

### **Smart Lock**



#### Ways to unlock:

Biometric unlock (fingerprint) Card access Password keys

#### Other Features:

Can be charged with power banks if needed emergency power source to unlock
Can be unlock with keys if run out of power
Have a safety lock door knob that prevents kids and pe