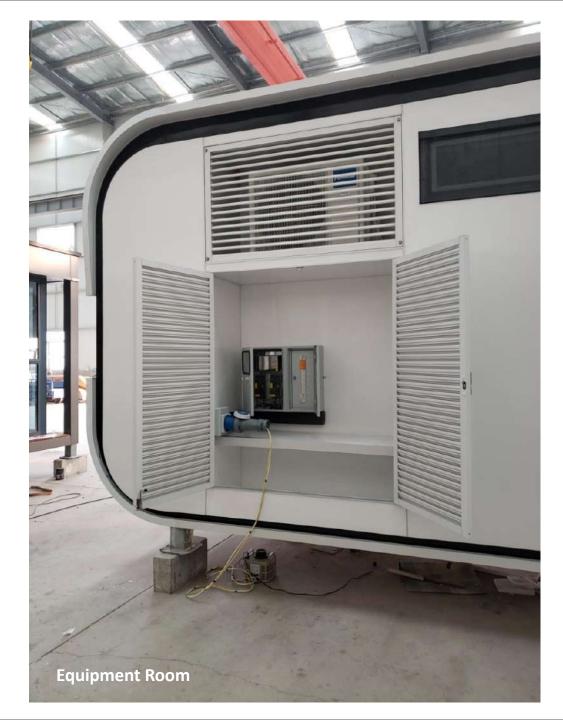

13. Special Features (add-ons): Invisible Stove, Countertop Range Hood, Sofa Bed, Unequal Double Leaf Door, M&E Room

<sup>\*</sup>If client choose to not add-on invisible stove, they may choose between electrical or gas stove