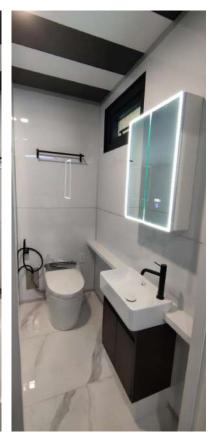

s: 7000mm (23 ft) L × 3300mm (11 ft) W × 3100mm (10 ft) H
- 02. Area: 23.6 sqm | 254 sqft
- 03. Layout: Living Room, Bedroom, Kitchen, Barcounter, Bathroom
- 04. Construction Sturcture Guarantee Period: 50 years
- 05. Pest Control: Termite Resistant
- 06. Building Weight: ≈5000kg | 5 tons | 10000 lbs
- 07. Renovation: Fine Decoration and Fully Furbish
- 08. Furniture Material: Compressed Wood and Stainless Steel
- 09. Kitchen Configuration: Kitchen Cabinet + Wardrobe
- 10. Bathroom Configuration: Bath, Toilet, Towel Rack, Custom Sized Wash Basin Cabinet
- 11. Bedroom Configuration: Fixed Bed + Wardrobe
- 13. Basic Appliances: Lighting, Electric Blinds, Music Player, Range Hood, Water Heater, Electric OR Gas Stove Top

### UNIT GALLERY

























#### G A L L E R Y













## LEGEND 2(L2)







- 01. Dimensions: 9150mm (30 ft) L × 3500mm (11.4 ft) W × 3500mm (11.4 ft) H
- 02. Area: 31.95 sqm | 344 sqft
- 03. Layout: Living Room, Bedroom, Kitchen, Barcounter, Bathroom
- 04. Construction Sturcture Guarantee Period: 50 years
- 05. Pest Control: Termite Resistant
- 06. Building Weight: ≈7000kg | 7 tons | 14000 lbs
- 07. Renovation: Fine Decoration and Fully Furbish
- 08. Furniture Material: Compressed Wood and Stainless Steel
- 09. Kitchen Configuration: Kitchen Cabinet + Wardrobe
- 10. Bathroom Configuration: Bath, Toilet, Towel Rack, Custom Sized Wash Basin Cabinet
- 11. Bedroom Configuration: Fixed Bed + Wardrobe
- 12. Basic Appliances: Lighting, Electric Blinds, Music Player, Range Hood, Water Heater,

Electric OR Gas Stove Top

#### INTERIOR VIEW- DARK V