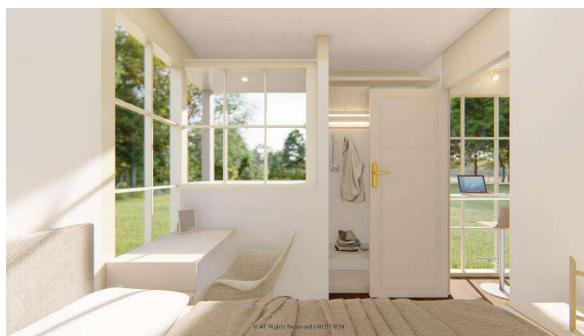

344 sqft
- 03. Layout: Living Room, Bedroom, Kitchen, Barcounter, Bathroom
- 04. Construction Sturcture Guarantee Period: 50 years
- 05. Pest Control: Termite Resistant
- 06. Building Weight: ≈7000kg | 7 tons | 14000 lbs
- 07. Renovation: Fine Decoration and Fully Furbish
- 08. Furniture Material: Compressed Wood and Stainless Steel
- 09. Kitchen Configuration: Kitchen Cabinet + Wardrobe
- 10. Bathroom Configuration: Bath, Toilet, Towel Rack, Custom Sized Wash Basin Cabinet
- 11. Bedroom Configuration: Fixed Bed + Wardrobe
- 12. Basic Appliances: Lighting, Electric Blinds, Music Player, Range Hood, Water Heater,

Electric OR Gas Stove Top

#### INTERIOR VIEW- DARK VERSION













#### INTERIOR VIEW- LIGHT VERSION













#### G A L L E R Y













# LEGEND 2 X





































## SPECIFICATION FEATURES

















## **Adaptive Anchoring**

# The function that makes us both mobile and/or permenant

Standard products are all resistant to Class I hurricanes with a wind speed of 80mph.

If there's any special requirements for hurricanes, client may contact the staff to customize enhanced products that can cope with special natural disasters

Since Nestron units are built-to-order, we are able to comply to any standards provided by the user

### **Smart Lock**



#### Ways to unlock:

Biometric unlock (fingerprint) Card access Password keys

#### Other Features:

Can be charged with power banks if needed emergency power source to unlock
Can be unlock with keys if run out of power
Have a safety lock door knob that prevents kids and pets f