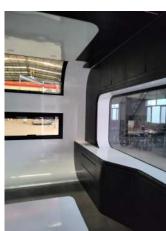

a, Wet and Dry Bath/Toilet

04. Construction Sturcture Guarantee Period: 50 years

05. Pest Control: Termite Resistant

06. Building Weight: ≈8000kg

07. Renovation: Fine Decoration and Fully Furbish

08. Furniture Material: Compressed Wood and Stainless Steel

09. Kitchen Configuration: Kitchen Cabinet + Wardrobe

10. Bathroom Configuration: Bath, Toilet, Towel Rack, Custom Sized Wash Basin Cabinet

11. Bedroom Configuration: Fixed Bed + Wardrobe

12. Basic Appliances: Lighting, Electric Blinds, Music Player, Water Heater

13. Special Features (add-ons): Invisible Stove, Countertop Range Hood, Sofa Bed, Unequal Double Leaf Door, M&E Room

<sup>\*</sup>If client choose to not add-on invisible stove, they may choose between electrical or gas stove

#### C2X - ACTUAL UNIT





















## LEGEND SERIES





LEGEND 1(L1)

LEGEND 2(L2)

## LEGEND 1(L1)







- 01. Dimensions: 7000mm (23 ft) L × 3300mm (11 ft) W × 3100mm (10 ft) H
- 02. Area: 23.6 sqm | 254 sqft
- 03. Layout: Living Room, Bedroom, Kitchen, Barcounter, Bathroom
- 04. Construction Sturcture Guarantee Period: 50 years
- 05. Pest Control: Termite Resistant
- 06. Building Weight: ≈5000kg | 5 tons | 10000 lbs
- 07. Renovation: Fine Decoration and Fully Furbish
- 08. Furniture Material: Compressed Wood and Stainless Steel
- 09. Kitchen Configuration: Kitchen Cabinet + Wardrobe
- 10. Bathroom Configuration: Bath, Toilet, Towel Rack, Custom Sized Wash Basin Cabinet
- 11. Bedroom Configuration: Fixed Bed + Wardrobe
- 13. Basic Appliances: Lighting, Electric Blinds, Music Player, Range Hood, Water Heater, Electric