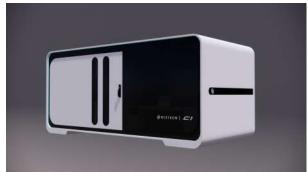

R)

## CUBE 1 (C1)







01. Dimensions: 7000mm (23 ft) L  $\times$  3370mm (11 ft) W  $\times$  3100mm (10 ft) H

02. Area: 23.6 sqm | 254 sqft

03. Layout: Living Room, Bedroom, Kitchen, Barcounter, Bathroom

04. Construction Sturcture Guarantee Period: 50 years

05. Pest Control: Termite Resistant

06. Building Weight: ≈5000kg | 5 tons | 10000 lbs

07. Renovation: Fine Decoration and Fully Furbish

08. Furniture Material: Compressed Wood and Stainless Steel

09. Kitchen Configuration: Kitchen Cabinet + Wardrobe

10. Bathroom Configuration: Bath, Toilet, Towel Rack, Custom Sized Wash Basin Cabinet

11. Bedroom Configuration: Fixed Bed + Wardrobe

12. Basic Appliances: Lighting, Electric Blinds, Music Player, Range Hood, Water Heater,

Electric OR Gas Stove Top

#### UNIT GALLERY

























#### PREVIOUS VERSION BUILT-UP













## CUBE 2 (C2)







- 01. Dimensions: 9000mm (29.6ft) L × 3600mm (11.1ft) W × 3000mm (9.1ft) H
- 02. Area: 32.4 sqm | 328.75 sqft
- 03. Layout: Living Room, Bedroom, Kitchen, Barcounter, Bathroom
- 04. Construction Structure Guarantee Period: 50 years
- 05. Pest Control: Termite Resistant
- 06. Building Weight: ≈5500kg | 5.5 tons | 11000 lbs
- 07. Renovation: Fine Decoration and Fully Furbish
- 08. Furniture Material: Compressed Wood and Stainless Steel
- 09. Kitchen Configuration: Kitchen Cabinet + Wardrobe
- 10. Bathroom Configuration: Bath, Toilet, Towel Rack, Custom Sized Wash Basin Cabinet
- 11. Bedroom Configuration: Fixed Bed + Wardrobe
- 12. Basic Appliances: Lighting, Electric Blinds, Music Player, Range Hood, Water H