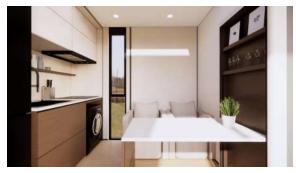

× 3000mm (9.1ft) H
- 02. Area: 32.4 sqm | 328.75 sqft
- 03. Layout: Living Room, Bedroom, Kitchen, Barcounter, Bathroom
- 04. Construction Structure Guarantee Period: 50 years
- 05. Pest Control: Termite Resistant
- 06. Building Weight: ≈5500kg | 5.5 tons | 11000 lbs
- 07. Renovation: Fine Decoration and Fully Furbish
- 08. Furniture Material: Compressed Wood and Stainless Steel
- 09. Kitchen Configuration: Kitchen Cabinet + Wardrobe
- 10. Bathroom Configuration: Bath, Toilet, Towel Rack, Custom Sized Wash Basin Cabinet
- 11. Bedroom Configuration: Fixed Bed + Wardrobe
- 12. Basic Appliances: Lighting, Electric Blinds, Music Player, Range Hood, Water Heater,

Electric OR Gas Stove Top

#### **UNIT GALLERY- Dark Interior**



























### **UNIT GALLERY- Light Interior**

























#### PREVIOUS VERSION BUILT-UP













## CUBE 2X(C2X)

1 BEDROOM







01. Dimensions: 10000mm Length × 3500mm Width × 3100mm Height

02. Area: 377 sqft

03. Layout: Living Room, Bedroom, Kitchen, Dinning Area, Wet and Dry Bath/Toilet

04. Construction Sturcture Guarantee Period: 50 years

05. Pest Control: Termite Resistant

06. Building Weight: ≈8000kg

07. Renovation: Fine Decoration and Fully Furbish

08. Furniture Material: Compressed Wood and Stainless Steel

09. Kitchen Configuration: Kitchen Cabinet + Wardrobe

10. Bathroom Configuration: Bath, Toilet, Towel Rack, Custom Sized Wash Basin Cabinet

11. Bedroom Configuration: Fixed Bed + Wardrobe

12. Basic Appliances: Lighting, Electric Blinds, Music Player, Water Heater

13. Special Features (add-ons): I