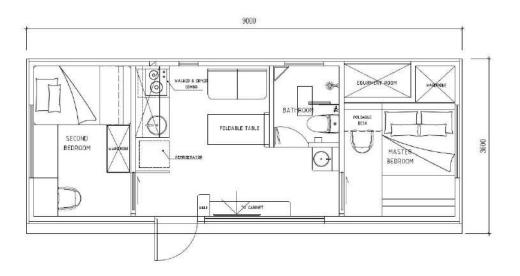

## CUBE 2 (C2)

- 01. Dimensions: 9000mm (29.6ft) L × 3600mm (11.1ft) W × 3000mm (9.1ft) H
- 02. Area: 32.4 sqm | 328.75 sqft
- 03. Layout: Living Room, Bedroom, Kitchen, Barcounter, Bathroom
- 04. Construction Structure Guarantee Period: 50 years
- 05. Pest Control: Termite Resistant
- 06. Building Weight: ≈5500kg | 5.5 tons | 11000 lbs
- 07. Renovation: Fine Decoration and Fully Furbish
- 08. Furniture Material: Compressed Wood and Stainless Steel
- 09. Kitchen Configuration: Kitchen Cabinet + Wardrobe
- 10. Bathroom Configuration: Bath, Toilet, Towel Rack, Custom Sized Wash Basin Cabinet
- 11. Bedroom Configuration: Fixed Bed + Wardrobe
- 12. Basic Appliances: Lighting, Electric Blinds, Music Player, Range Hood, Water Heater,