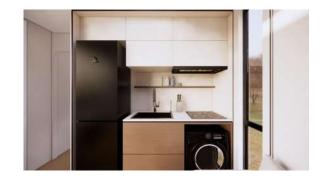

3000mm (9.1ft) H
- 02. Area: 32.4 sqm | 328.75 sqft
- 03. Layout: Living Room, Bedroom, Kitchen, Barcounter, Bathroom
- 04. Construction Structure Guarantee Period: 50 years
- 05. Pest Control: Termite Resistant
- 06. Building Weight: ≈5500kg | 5.5 tons | 11000 lbs
- 07. Renovation: Fine Decoration and Fully Furbish
- 08. Furniture Material: Compressed Wood and Stainless Steel
- 09. Kitchen Configuration: Kitchen Cabinet + Wardrobe
- 10. Bathroom Configuration: Bath, Toilet, Towel Rack, Custom Sized Wash Basin Cabinet
- 11. Bedroom Configuration: Fixed Bed + Wardrobe
- 12. Basic Appliances: Lighting, Electric Blinds, Music Player, Range Hood, Water Heater,

Electric OR Gas Stove Top

#### **UNIT GALLERY- Dark Interior**



























### **UNIT GALLERY- Light Interior**

























#### PREVIOUS VERSION BUILT-UP













## CUBE 2X(C2X)

1 BEDROOM







01. Dimensions: 10000mm Length × 3500mm Width × 3100mm Height

02. Area: 377 sqft

03. Layout: Living Room, Bedroom, Kitchen, Dinning Area, Wet and Dry Bath/Toilet

04. Construction Sturcture Guarantee Period: 50 years

05. Pest Control: Termite Resistant

06. Building Weight: ≈8000kg

07. Renovation: Fine Decoration and Fully Furbish

08. Furniture Material: Compressed Wood and Stainless Steel

09. Kitchen Configuration: Kitchen Cabinet + Wardrobe

10. Bathroom Configuration: Bath, Toilet, Towel Rack, Custom Sized Wash Basin Cabinet

11. Bedroom Configuration: Fixed Bed + Wardrobe

12. Basic Appliances: Lighting, Electric Blinds, Music Player, Water Heater

13. Special Features (add-ons): Inv