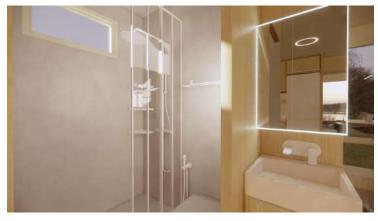

3500mm (11.4 ft) W × 3500mm (11.4 ft) H
- 02. Area: 31.95 sqm | 344 sqft
- 03. Layout: Living Room, Bedroom, Kitchen, Barcounter, Bathroom
- 04. Construction Sturcture Guarantee Period: 50 years
- 05. Pest Control: Termite Resistant
- 06. Building Weight: ≈7000kg | 7 tons | 14000 lbs
- 07. Renovation: Fine Decoration and Fully Furbish
- 08. Furniture Material: Compressed Wood and Stainless Steel
- 09. Kitchen Configuration: Kitchen Cabinet + Wardrobe
- 10. Bathroom Configuration: Bath, Toilet, Towel Rack, Custom Sized Wash Basin Cabinet
- 11. Bedroom Configuration: Fixed Bed + Wardrobe
- 12. Basic Appliances: Lighting, Electric Blinds, Music Player, Range Hood, Water Heater,

Electric OR Gas Stove Top

#### INTERIOR VIEW- DARK VERSION













#### INTERIOR VIEW- LIGHT VERSION













#### G A L L E R Y













# LEGEND 2 X





































## SPECIFICATION FEATURES

















## **Adaptive Anchoring**

# The function that makes us both mobile and/or permenant

Standard products are all resistant to Class I hurricanes with a wind speed of 80mph.

If there's any special requirements for hurricanes, client may contact the staff to customize enhanced products that can cope with special natural disasters

Since Nestron units are built-to-order, we are able to comply to any standards provided by the user

### **Smart Lock**



#### Ways to unlock:

Biometric unlock (fingerprint) Card access Password keys

#### Other Features:

Can be charged with power banks if needed emergency power source to unlock
Can be unlock with keys if run out of