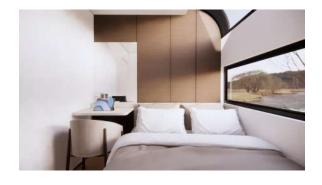

0mm (9.1ft) H
- 02. Area: 32.4 sqm | 328.75 sqft
- 03. Layout: Living Room, Bedroom, Kitchen, Barcounter, Bathroom
- 04. Construction Structure Guarantee Period: 50 years
- 05. Pest Control: Termite Resistant
- 06. Building Weight: ≈5500kg | 5.5 tons | 11000 lbs
- 07. Renovation: Fine Decoration and Fully Furbish
- 08. Furniture Material: Compressed Wood and Stainless Steel
- 09. Kitchen Configuration: Kitchen Cabinet + Wardrobe
- 10. Bathroom Configuration: Bath, Toilet, Towel Rack, Custom Sized Wash Basin Cabinet
- 11. Bedroom Configuration: Fixed Bed + Wardrobe
- 12. Basic Appliances: Lighting, Electric Blinds, Music Player, Range Hood, Water Heater,

Electric OR Gas Stove Top

#### **UNIT GALLERY- Dark Interior**



























### **UNIT GALLERY- Light Interior**

























#### PREVIOUS VERSION BUILT-UP













## CUBE 2X(C2X)

1 BEDROOM







01. Dimensions: 10000mm Length × 3500mm Width × 3100mm Height

02. Area: 377 sqft

03. Layout: Living Room, Bedroom, Kitchen, Dinning Area, Wet and Dry Bath/Toilet

04. Construction Sturcture Guarantee Period: 50 years

05. Pest Control: Termite Resistant

06. Building Weight: ≈8000kg

07. Renovation: Fine Decoration and Fully Furbish

08. Furniture Material: Compressed Wood and Stainless Steel

09. Kitchen Configuration: Kitchen Cabinet + Wardrobe

10. Bathroom Configuration: Bath, Toilet, Towel Rack, Custom Sized Wash Basin Cabinet

11. Bedroom Configuration: Fixed Bed + Wardrobe

12. Basic Appliances: Lighting, Electric Blinds, Music Player, Water Heater

13. Special Features (add-ons): Invisib