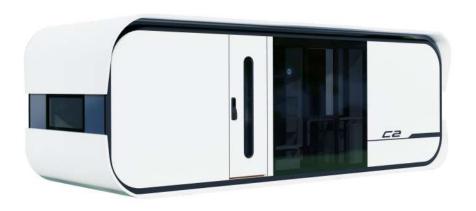

## CUBE SERIES

CUBE 1(C1) CUBE 2(C2)

## CUBE 2 (C2)

- 01. Dimensions: 9000mm (29.6ft) L × 3600mm (11.1ft) W × 3000mm (9.1ft) H
- 02. Area: 32.4 sqm | 328.75 sqft
- 03. Layout: Living Room, Bedroom, Kitchen, Barcounter, Bathroom
- 04. Construction Structure Guarantee Period: 50 years
- 05. Pest Control: Termite Resistant
- 06. Building Weight: ≈5500kg | 5.5 tons | 11000 lbs
- 07. Renovation: Fine Decoration and Fully Furbish
- 08. Furniture Material: Compressed Wood and Stainless Steel
- 09. Kitchen Configuration: Kitchen Cabinet + Wardrobe
- 10. Bathroom Configuration: Bath, Toilet, Towel Rack, Custom Sized Wash Basin Cabinet
- 11. Bedroom Configuration: Fixed Bed + Wardrobe
- 12. Basic Appliances: Lighting, Electric Blinds, Music Player, Range Hood, Water Heater,