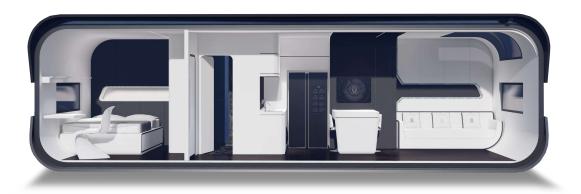

## CUBE 2X(C2X)

1 BEDROOM

01. Dimensions: 10000mm Length × 3500mm Width × 3100mm Height

02. Area: 377 sqft

03. Layout: Living Room, Bedroom, Kitchen, Dinning Area, Wet and Dry Bath/Toilet

04. Construction Sturcture Guarantee Period: 50 years

05. Pest Control: Termite Resistant

06. Building Weight: ≈8000kg

07. Renovation: Fine Decoration and Fully Furbish

08. Furniture Material: Compressed Wood and Stainless Steel

09. Kitchen Configuration: Kitchen Cabinet + Wardrobe

10. Bathroom Configuration: Bath, Toilet, Towel Rack, Custom Sized Wash Basin Cabinet

11. Bedroom Configuration: Fixed Bed + Wardrobe

12. Basic Appliances: Lighting, Electric Blinds, Music Player, Water Heater

13. Special Features (add-ons): Invisible Stove, Countertop Range Hood, Sofa Bed, Unequal Double Leaf Door, M&E Room

<sup>\*</sup>If client choose to not add-on invisible stove, they may choose between electrical or gas stove