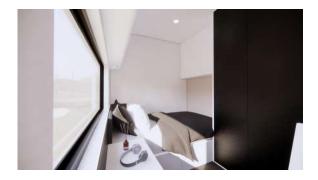

1. Dimensions: 9000mm (29.6ft) L × 3600mm (11.1ft) W × 3000mm (9.1ft) H
- 02. Area: 32.4 sqm | 328.75 sqft
- 03. Layout: Living Room, Bedroom, Kitchen, Barcounter, Bathroom
- 04. Construction Structure Guarantee Period: 50 years
- 05. Pest Control: Termite Resistant
- 06. Building Weight: ≈5500kg | 5.5 tons | 11000 lbs
- 07. Renovation: Fine Decoration and Fully Furbish
- 08. Furniture Material: Compressed Wood and Stainless Steel
- 09. Kitchen Configuration: Kitchen Cabinet + Wardrobe
- 10. Bathroom Configuration: Bath, Toilet, Towel Rack, Custom Sized Wash Basin Cabinet
- 11. Bedroom Configuration: Fixed Bed + Wardrobe
- 12. Basic Appliances: Lighting, Electric Blinds, Music Player, Range Hood, Water Heater,

Electric OR Gas Stove Top

#### **UNIT GALLERY- Dark Interior**



























### **UNIT GALLERY- Light Interior**

























#### PREVIOUS VERSION BUILT-UP













## CUBE 2X(C2X)

1 BEDROOM







01. Dimensions: 10000mm Length × 3500mm Width × 3100mm Height

02. Area: 377 sqft

03. Layout: Living Room, Bedroom, Kitchen, Dinning Area, Wet and Dry Bath/Toilet

04. Construction Sturcture Guarantee Period: 50 years

05. Pest Control: Termite Resistant

06. Building Weight: ≈8000kg

07. Renovation: Fine Decoration and Fully Furbish

08. Furniture Material: Compressed Wood and Stainless Steel

09. Kitchen Configuration: Kitchen Cabinet + Wardrobe

10. Bathroom Configuration: Bath, Toilet, Towel Rack, Custom Sized Wash Basin Cabinet

11. Bedroom Configuration: Fixed Bed + Wardrobe

12. Basic Appliances: Lighting, Electric Blinds, Music Pla