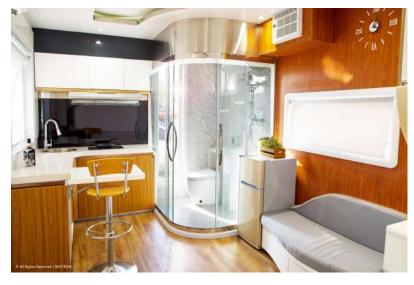

t) L  $\times$  3370mm (11 ft) W  $\times$  3100mm (10 ft) H

02. Area: 23.6 sqm | 254 sqft

03. Layout: Living Room, Bedroom, Kitchen, Barcounter, Bathroom

04. Construction Sturcture Guarantee Period: 50 years

05. Pest Control: Termite Resistant

06. Building Weight: ≈5000kg | 5 tons | 10000 lbs

07. Renovation: Fine Decoration and Fully Furbish

08. Furniture Material: Compressed Wood and Stainless Steel

09. Kitchen Configuration: Kitchen Cabinet + Wardrobe

10. Bathroom Configuration: Bath, Toilet, Towel Rack, Custom Sized Wash Basin Cabinet

11. Bedroom Configuration: Fixed Bed + Wardrobe

12. Basic Appliances: Lighting, Electric Blinds, Music Player, Range Hood, Water Heater,

Electric OR Gas Stove Top

#### UNIT GALLERY

























#### PREVIOUS VERSION BUILT-UP













## CUBE 2 (C2)







- 01. Dimensions: 9000mm (29.6ft) L × 3600mm (11.1ft) W × 3000mm (9.1ft) H
- 02. Area: 32.4 sqm | 328.75 sqft
- 03. Layout: Living Room, Bedroom, Kitchen, Barcounter, Bathroom
- 04. Construction Structure Guarantee Period: 50 years
- 05. Pest Control: Termite Resistant
- 06. Building Weight: ≈5500kg | 5.5 tons | 11000 lbs
- 07. Renovation: Fine Decoration and Fully Furbish
- 08. Furniture Material: Compressed Wood and Stainless Steel
- 09. Kitchen Configuration: Kitchen Cabinet + Wardrobe
- 10. Bathroom Configuration: Bath, Toilet, Towel Rack, Custom Sized Wash Basin Cabinet
- 11. Bedroom Configuration: Fixed Bed + Wardrobe
- 12. Basic Appliances: Lighting, Electric Blinds, Music Player, Range Hood, Water Heater,

Electric OR Gas Stove Top

#### **UNIT GALLERY