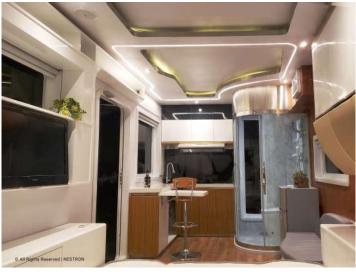

ft) L  $\times$  3370mm (11 ft) W  $\times$  3100mm (10 ft) H

02. Area: 23.6 sqm | 254 sqft

03. Layout: Living Room, Bedroom, Kitchen, Barcounter, Bathroom

04. Construction Sturcture Guarantee Period: 50 years

05. Pest Control: Termite Resistant

06. Building Weight: ≈5000kg | 5 tons | 10000 lbs

07. Renovation: Fine Decoration and Fully Furbish

08. Furniture Material: Compressed Wood and Stainless Steel

09. Kitchen Configuration: Kitchen Cabinet + Wardrobe

10. Bathroom Configuration: Bath, Toilet, Towel Rack, Custom Sized Wash Basin Cabinet

11. Bedroom Configuration: Fixed Bed + Wardrobe

12. Basic Appliances: Lighting, Electric Blinds, Music Player, Range Hood, Water Heater,

Electric OR Gas Stove Top

#### UNIT GALLERY

























#### PREVIOUS VERSION BUILT-UP













## CUBE 2 (C2)







- 01. Dimensions: 9000mm (29.6ft) L × 3600mm (11.1ft) W × 3000mm (9.1ft) H
- 02. Area: 32.4 sqm | 328.75 sqft
- 03. Layout: Living Room, Bedroom, Kitchen, Barcounter, Bathroom
- 04. Construction Structure Guarantee Period: 50 years
- 05. Pest Control: Termite Resistant
- 06. Building Weight: ≈5500kg | 5.5 tons | 11000 lbs
- 07. Renovation: Fine Decoration and Fully Furbish
- 08. Furniture Material: Compressed Wood and Stainless Steel
- 09. Kitchen Configuration: Kitchen Cabinet + Wardrobe
- 10. Bathroom Configuration: Bath, Toilet, Towel Rack, Custom Sized Wash Basin Cabinet
- 11. Bedroom Configuration: Fixed Bed + Wardrobe
- 12. Basic Appliances: Lighting, Electric Blinds, Music Player, Range Hood, Water Heater,

Electric OR Gas Stove Top

#### **UNIT GALLE