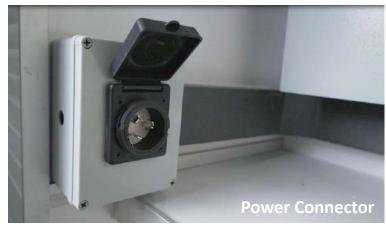

rcounter, Bathroom
- 04. Construction Sturcture Guarantee Period: 50 years
- 05. Pest Control: Termite Resistant
- 06. Building Weight: ≈7000kg | 7 tons | 14000 lbs
- 07. Renovation: Fine Decoration and Fully Furbish
- 08. Furniture Material: Compressed Wood and Stainless Steel
- 09. Kitchen Configuration: Kitchen Cabinet + Wardrobe
- 10. Bathroom Configuration: Bath, Toilet, Towel Rack, Custom Sized Wash Basin Cabinet
- 11. Bedroom Configuration: Fixed Bed + Wardrobe
- 12. Basic Appliances: Lighting, Electric Blinds, Music Player, Range Hood, Water Heater,

Electric OR Gas Stove Top

#### INTERIOR VIEW- DARK VERSION













#### INTERIOR VIEW- LIGHT VERSION













#### G A L L E R Y













# LEGEND 2 X





































## SPECIFICATION FEATURES

















## **Adaptive Anchoring**

# The function that makes us both mobile and/or permenant

Standard products are all resistant to Class I hurricanes with a wind speed of 80mph.

If there's any special requirements for hurricanes, client may contact the staff to customize enhanced products that can cope with special natural disasters

Since Nestron units are built-to-order, we are able to comply to any standards provided by the user

### **Smart Lock**



#### Ways to unlock:

Biometric unlock (fingerprint) Card access Password keys

#### Other Features:

Can be charged with power banks if needed emergency power source to unlock
Can be unlock with keys if run out of power
Have a safety lock door knob that prevents kids and pets from unlocking

Comes with all unit purchases

## **Motion