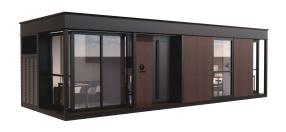

## CUBE 2X(C2X)

1 BEDROOM

01. Dimensions: 10000mm Length × 3500mm Width × 3100mm Height

02. Area: 377 sqft

03. Layout: Living Room, Bedroom, Kitchen, Dinning Area, Wet and Dry Bath/Toilet

04. Construction Sturcture Guarantee Period: 50 years

## CUBE 2X(C2X)

2 BEDROOM

01. Dimensions: 10000mm Length × 3500mm Width × 3100mm Height

02. Area: 377 sqft

03. Layout: Living Room, Bedroom, Kitchen, Dinning Area, Wet and Dry Bath/Toilet

04. Construction Sturcture Guarantee Period: 50 years

#### C2X - ACTUAL UNIT