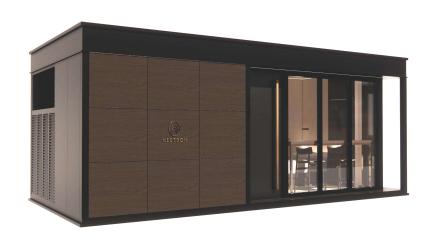

Toilet

04. Construction Sturcture Guarantee Period: 50 years

05. Pest Control: Termite Resistant

06. Building Weight: ≈8000kg

07. Renovation: Fine Decoration and Fully Furbish

08. Furniture Material: Compressed Wood and Stainless Steel

09. Kitchen Configuration: Kitchen Cabinet + Wardrobe

10. Bathroom Configuration: Bath, Toilet, Towel Rack, Custom Sized Wash Basin Cabinet

11. Bedroom Configuration: Fixed Bed + Wardrobe

12. Basic Appliances: Lighting, Electric Blinds, Music Player, Water Heater

13. Special Features (add-ons): Invisible Stove, Countertop Range Hood, Sofa Bed, Unequal Double Leaf Door, M&E Room

<sup>\*</sup>If client choose to not add-on invisible stove, they may choose between electrical or gas stove

#### C2X - ACTUAL UNIT





















## LEGEND SERIES





LEGEND 1(L1)

LEGEND 2(L2)

## LEGEND 1(L1)







- 01. Dimensions: 7000mm (23 ft) L × 3300mm (11 ft) W × 3100mm (10 ft) H
- 02. Area: 23.6 sqm | 254 sqft
- 03. Layout: Living Room, Bedroom, Kitchen, Barcounter, Bathroom
- 04. Construction Sturcture Guarantee Period: 50 years
- 05. Pest Control: Termite Resistant
- 06. Building Weight: ≈5000kg | 5 tons | 10000 lbs
- 07. Renovation: Fine Decoration and Fully Furbish
- 08. Furniture Material: Compressed Wood and Stainless Steel
- 09. Kitchen Configuration: Kitchen Cabinet + Wardrobe
- 10. Bathroom Configuration: Bath, Toilet, Towel Rack, Custom Sized Wash Basin Cabinet
- 11. Bedroom Configuration: Fixed Bed + Wardrobe
- 13. Basic Appliances: Lighting, Electric Blinds, Music Player, Range Hood, Water Heater, Electric OR Gas Stove Top

##