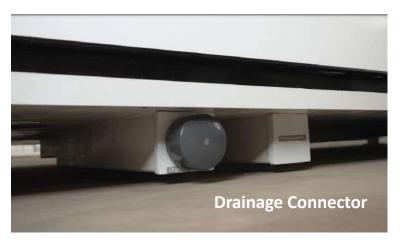

Barcounter, Bathroom
- 04. Construction Sturcture Guarantee Period: 50 years
- 05. Pest Control: Termite Resistant
- 06. Building Weight: ≈7000kg | 7 tons | 14000 lbs
- 07. Renovation: Fine Decoration and Fully Furbish
- 08. Furniture Material: Compressed Wood and Stainless Steel
- 09. Kitchen Configuration: Kitchen Cabinet + Wardrobe
- 10. Bathroom Configuration: Bath, Toilet, Towel Rack, Custom Sized Wash Basin Cabinet
- 11. Bedroom Configuration: Fixed Bed + Wardrobe
- 12. Basic Appliances: Lighting, Electric Blinds, Music Player, Range Hood, Water Heater,

Electric OR Gas Stove Top

#### INTERIOR VIEW- DARK VERSION













#### INTERIOR VIEW- LIGHT VERSION













#### G A L L E R Y













# LEGEND 2 X





































## SPECIFICATION FEATURES

















## **Adaptive Anchoring**

# The function that makes us both mobile and/or permenant

Standard products are all resistant to Class I hurricanes with a wind speed of 80mph.

If there's any special requirements for hurricanes, client may contact the staff to customize enhanced products that can cope with special natural disasters

Since Nestron units are built-to-order, we are able to comply to any standards provided by the user

### **Smart Lock**



#### Ways to unlock:

Biometric unlock (fingerprint) Card access Password keys

#### Other Features:

Can be charged with power banks if needed emergency power source to unlock
Can be unlock with keys if run out of power
Have a safety lock door knob that prevents kids and pets from unlocking

Comes with all unit purchases

## **Moti