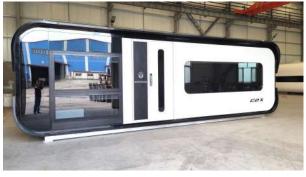

## CUBE 2X(C2X)

1 BEDROOM

01. Dimensions: 10000mm Length × 3500mm Width × 3100mm Height

02. Area: 377 sqft

03. Layout: Living Room, Bedroom, Kitchen, Dinning Area, Wet and Dry Bath/Toilet

04. Construction Sturcture Guarantee Period: 50 years

## CUBE 2X(C2X)

2 BEDROOM

01. Dimensions: 10000mm Length × 3500mm Width × 3100mm Height

02. Area: 377 sqft

03. Layout: Living Room, Bedroom, Kitchen, Dinning Area, Wet and Dry Bath/Toilet

04. Construction Sturcture Guarantee Period: 50 years