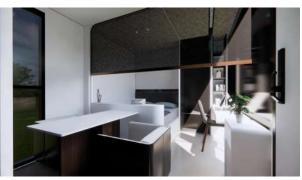

## CUBE 1 (C1)







01. Dimensions: 7000mm (23 ft) L  $\times$  3370mm (11 ft) W  $\times$  3100mm (10 ft) H

02. Area: 23.6 sqm | 254 sqft

03. Layout: Living Room, Bedroom, Kitchen, Barcounter, Bathroom

04. Construction Sturcture Guarantee Period: 50 years

05. Pest Control: Termite Resistant

06. Building Weight: ≈5000kg | 5 tons | 10000 lbs

07. Renovation: Fine Decoration and Fully Furbish

08. Furniture Material: Compressed Wood and Stainless Steel

09. Kitchen Configuration: Kitchen Cabinet + Wardrobe

10. Bathroom Configuration: Bath, Toilet, Towel Rack, Custom Sized Wash Basin Cabinet

11. Bedroom Configuration: Fixed Bed + Wardrobe

12. Basic Appliances: Lighting, Electric Blinds, Music Player, Range Hood, Water Heater,

Electric OR Gas Stove Top

#### UNIT GALLERY

























#### PREVIOUS VERSION BUILT-UP













## CUBE 2 (C2)







- 01. Dimensions: 9000mm (29.6ft) L × 3600mm (11.1ft) W × 3000mm (9.1ft) H
- 02. Area: 32.4 sqm | 328.75 sqft
- 03. Layout: Living Room, Bedroom, Kitchen, Barcounter, Bathroom
- 04. Construction Structure Guarantee Period: 50 years
- 05. Pest Control: Termite Resistant
- 06. Building Weight: ≈5500kg | 5.5 tons | 11000 lbs
- 07. Renovation: Fine Decoration and Fully Furbish
- 08. Furniture Material: Compressed Wood and Stainless Steel
- 09. Kitchen Configuration: Kitchen Cabinet + Wardrobe
- 10. Bathroom Configuration: Bath, Toilet, Towel Rack, Custom Sized Wash Basin Cabinet
- 11. Bedroom Configuration: Fixed Bed + Wardrobe
- 12. Basic Appliances: Lighting, Electric Blinds, Music Player, Range Hood, Water Hea