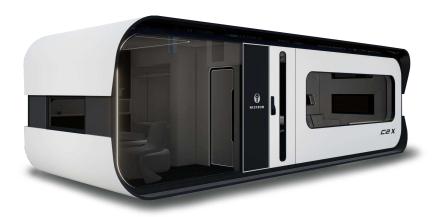

## CUBE 2X(C2X)

1 BEDROOM

01. Dimensions: 10000mm Length × 3500mm Width × 3100mm Height

02. Area: 377 sqft

03. Layout: Living Room, Bedroom, Kitchen, Dinning Area, Wet and Dry Bath/Toilet

04. Construction Sturcture Guarantee Period: 50 years

05. Pest Control: Termite Resistant

06. Building Weight: ≈8000kg

07. Renovation: Fine Decoration and Fully Furbish

08. Furniture Material: Compressed Wood and Stainless Steel

09. Kitchen Configuration: Kitchen Cabinet + Wardrobe

10. Bathroom Configuration: Bath, Toilet, Towel Rack, Custom Sized Wash Basin Cabinet

11. Bedroom Configuration: Fixed Bed + Wardrobe

12. Basic Appliances: Lighting, Electric Blinds, Music Player, Water Heater

13. Special Features (add-ons): Invisible Stove, Countertop Range Hood, Sofa Bed, Unequal Double Leaf Door, M&E Room

<sup>\*</sup>If client choose to not add-on invisible stove, they may choose between electrical or gas stove