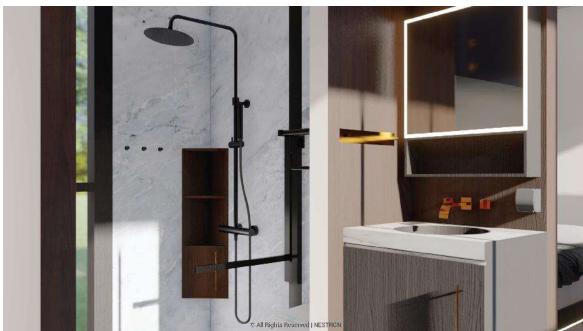

10. Bathroom Configuration: Bath, Toilet, Towel Rack, Custom Sized Wash Basin Cabinet

11. Bedroom Configuration: Fixed Bed + Wardrobe

12. Basic Appliances: Lighting, Electric Blinds, Music Player, Range Hood, Water Heater,