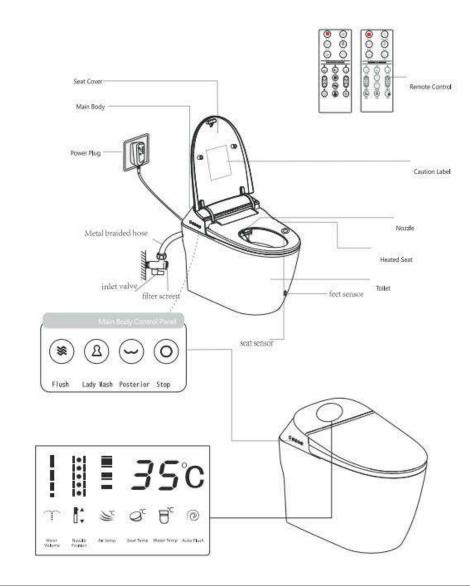

|
| 3    |                  | Intergrated Inverter with Controllers | 4KW                                                           | 15KW                                                                             |
| 4    |                  | Gel Battery                           | 24V/200AH                                                     | 48V200AH                                                                         |
| 5    |                  | Daily Power Generation (watt)         | 8                                                             | 14                                                                               |

#### **ELECTRIC HEATER**

#### Power & Temperature Control



Nestron heating system consumes a total of 1500w electric.

## **SMART TOILET BOWL**







# **END**