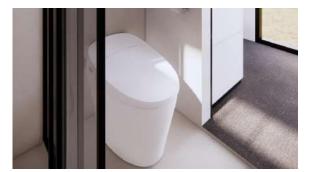

sions: 9000mm (29.6ft) L × 3600mm (11.1ft) W × 3000mm (9.1ft) H
- 02. Area: 32.4 sqm | 328.75 sqft
- 03. Layout: Living Room, Bedroom, Kitchen, Barcounter, Bathroom
- 04. Construction Structure Guarantee Period: 50 years
- 05. Pest Control: Termite Resistant
- 06. Building Weight: ≈5500kg | 5.5 tons | 11000 lbs
- 07. Renovation: Fine Decoration and Fully Furbish
- 08. Furniture Material: Compressed Wood and Stainless Steel
- 09. Kitchen Configuration: Kitchen Cabinet + Wardrobe
- 10. Bathroom Configuration: Bath, Toilet, Towel Rack, Custom Sized Wash Basin Cabinet
- 11. Bedroom Configuration: Fixed Bed + Wardrobe
- 12. Basic Appliances: Lighting, Electric Blinds, Music Player, Range Hood, Water Heater,

Electric OR Gas Stove Top

#### **UNIT GALLERY- Dark Interior**



























### **UNIT GALLERY- Light Interior**

























#### PREVIOUS VERSION BUILT-UP













## CUBE 2X(C2X)

1 BEDROOM







01. Dimensions: 10000mm Length × 3500mm Width × 3100mm Height

02. Area: 377 sqft

03. Layout: Living Room, Bedroom, Kitchen, Dinning Area, Wet and Dry Bath/Toilet

04. Construction Sturcture Guarantee Period: 50 years

05. Pest Control: Termite Resistant

06. Building Weight: ≈8000kg

07. Renovation: Fine Decoration and Fully Furbish

08. Furniture Material: Compressed Wood and Stainless Steel

09. Kitchen Configuration: Kitchen Cabinet + Wardrobe

10. Bathroom Configuration: Bath, Toilet, Towel Rack, Custom Sized Wash Basin Cabinet

11. Bedroom Configuration: Fixed Bed + Wardrobe

12. Basic Appliances: Lighting, Electric Blinds, Music Player, Wat