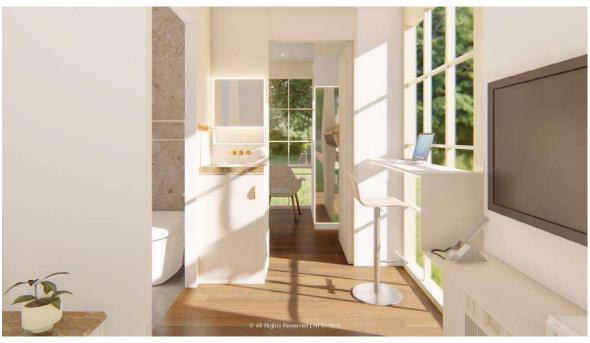

| 344 sqft
- 03. Layout: Living Room, Bedroom, Kitchen, Barcounter, Bathroom
- 04. Construction Sturcture Guarantee Period: 50 years
- 05. Pest Control: Termite Resistant
- 06. Building Weight: ≈7000kg | 7 tons | 14000 lbs
- 07. Renovation: Fine Decoration and Fully Furbish
- 08. Furniture Material: Compressed Wood and Stainless Steel
- 09. Kitchen Configuration: Kitchen Cabinet + Wardrobe
- 10. Bathroom Configuration: Bath, Toilet, Towel Rack, Custom Sized Wash Basin Cabinet
- 11. Bedroom Configuration: Fixed Bed + Wardrobe
- 12. Basic Appliances: Lighting, Electric Blinds, Music Player, Range Hood, Water Heater,

Electric OR Gas Stove Top

#### INTERIOR VIEW- DARK VERSION













#### INTERIOR VIEW- LIGHT VERSION













#### G A L L E R Y













# LEGEND 2 X





































## SPECIFICATION FEATURES

















## **Adaptive Anchoring**

# The function that makes us both mobile and/or permenant

Standard products are all resistant to Class I hurricanes with a wind speed of 80mph.

If there's any special requirements for hurricanes, client may contact the staff to customize enhanced products that can cope with special natural disasters

Since Nestron units are built-to-order, we are able to comply to any standards provided by the user

### **Smart Lock**



#### Ways to unlock:

Biometric unlock (fingerprint) Card access Password keys

#### Other Features:

Can be charged with power banks if needed emergency power source to unlock
Can be unlock with keys if run out of power
Have a safety lock door knob that prevents kids and pets