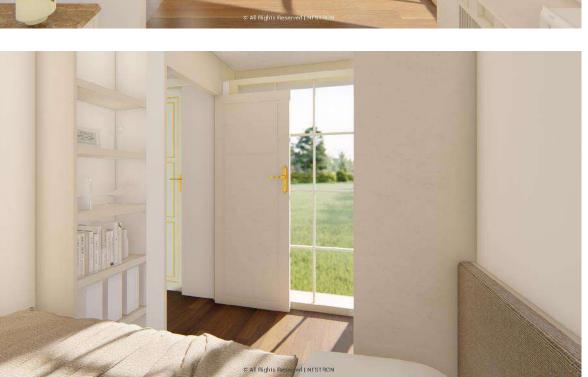

44 sqft
- 03. Layout: Living Room, Bedroom, Kitchen, Barcounter, Bathroom
- 04. Construction Sturcture Guarantee Period: 50 years
- 05. Pest Control: Termite Resistant
- 06. Building Weight: ≈7000kg | 7 tons | 14000 lbs
- 07. Renovation: Fine Decoration and Fully Furbish
- 08. Furniture Material: Compressed Wood and Stainless Steel
- 09. Kitchen Configuration: Kitchen Cabinet + Wardrobe
- 10. Bathroom Configuration: Bath, Toilet, Towel Rack, Custom Sized Wash Basin Cabinet
- 11. Bedroom Configuration: Fixed Bed + Wardrobe
- 12. Basic Appliances: Lighting, Electric Blinds, Music Player, Range Hood, Water Heater,

Electric OR Gas Stove Top

#### INTERIOR VIEW- DARK VERSION













#### INTERIOR VIEW- LIGHT VERSION













#### G A L L E R Y













# LEGEND 2 X





































## SPECIFICATION FEATURES

















## **Adaptive Anchoring**

# The function that makes us both mobile and/or permenant

Standard products are all resistant to Class I hurricanes with a wind speed of 80mph.

If there's any special requirements for hurricanes, client may contact the staff to customize enhanced products that can cope with special natural disasters

Since Nestron units are built-to-order, we are able to comply to any standards provided by the user

### **Smart Lock**



#### Ways to unlock:

Biometric unlock (fingerprint) Card access Password keys

#### Other Features:

Can be charged with power banks if needed emergency power source to unlock
Can be unlock with keys if run out of power
Have a safety lock door knob that prevents kids and pets fro