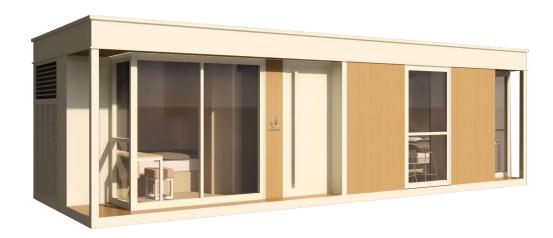

## LEGEND 2(L2)

- 01. Dimensions: 9150mm (30 ft) L × 3500mm (11.4 ft) W × 3500mm (11.4 ft) H
- 02. Area: 31.95 sqm | 344 sqft
- 03. Layout: Living Room, Bedroom, Kitchen, Barcounter, Bathroom
- 04. Construction Sturcture Guarantee Period: 50 years
- 05. Pest Control: Termite Resistant
- 06. Building Weight: ≈7000kg | 7 tons | 14000 lbs
- 07. Renovation: Fine Decoration and Fully Furbish
- 08. Furniture Material: Compressed Wood and Stainless Steel
- 09. Kitchen Configuration: Kitchen Cabinet + Wardrobe
- 10. Bathroom Configuration: Bath, Toilet, Towel Rack, Custom Sized Wash Basin Cabinet
- 11. Bedroom Configuration: Fixed Bed + Wardrobe
- 12. Basic Appliances: Lighting, Electric Blinds, Music Player, Range Hood, Water Heater,