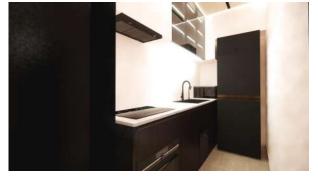

## LEGEND 1(L1)







- 01. Dimensions: 7000mm (23 ft) L × 3300mm (11 ft) W × 3100mm (10 ft) H
- 02. Area: 23.6 sqm | 254 sqft
- 03. Layout: Living Room, Bedroom, Kitchen, Barcounter, Bathroom
- 04. Construction Sturcture Guarantee Period: 50 years
- 05. Pest Control: Termite Resistant
- 06. Building Weight: ≈5000kg | 5 tons | 10000 lbs
- 07. Renovation: Fine Decoration and Fully Furbish
- 08. Furniture Material: Compressed Wood and Stainless Steel
- 09. Kitchen Configuration: Kitchen Cabinet + Wardrobe
- 10. Bathroom Configuration: Bath, Toilet, Towel Rack, Custom Sized Wash Basin Cabinet
- 11. Bedroom Configuration: Fixed Bed + Wardrobe
- 13. Basic Appliances: Lighting, Electric Blinds, Music Player, Range Hood, Water Heater, Electric OR Gas Stove Top

### UNIT GALLERY

























#### G A L L E R Y













## LEGEND 2(L2)







- 01. Dimensions: 9150mm (30 ft) L × 3500mm (11.4 ft) W × 3500mm (11.4 ft) H
- 02. Area: 31.95 sqm | 344 sqft
- 03. Layout: Living Room, Bedroom, Kitchen, Barcounter, Bathroom
- 04. Construction Sturcture Guarantee Period: 50 years
- 05. Pest Control: Termite Resistant
- 06. Building Weight: ≈7000kg | 7 tons | 14000 lbs
- 07. Renovation: Fine Decoration and Fully Furbish
- 08. Furniture Material: Compressed Wood and Stainless Steel
- 09. Kitchen Configuration: Kitchen Cabinet + Wardrobe
- 10. Bathroom Configuration: Bath, Toilet, Towel Rack, Custom Sized Wash Basin Cabinet
- 11. Bedroom Configuration: Fixed Bed + Wardrobe
- 12. Basic Appliances: Lighting, Electric Blinds, Music Player, Range Hood, Water Heater,

Electric OR Gas