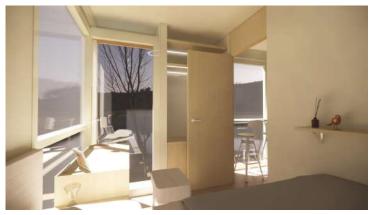

0mm (11.4 ft) W × 3500mm (11.4 ft) H
- 02. Area: 31.95 sqm | 344 sqft
- 03. Layout: Living Room, Bedroom, Kitchen, Barcounter, Bathroom
- 04. Construction Sturcture Guarantee Period: 50 years
- 05. Pest Control: Termite Resistant
- 06. Building Weight: ≈7000kg | 7 tons | 14000 lbs
- 07. Renovation: Fine Decoration and Fully Furbish
- 08. Furniture Material: Compressed Wood and Stainless Steel
- 09. Kitchen Configuration: Kitchen Cabinet + Wardrobe
- 10. Bathroom Configuration: Bath, Toilet, Towel Rack, Custom Sized Wash Basin Cabinet
- 11. Bedroom Configuration: Fixed Bed + Wardrobe
- 12. Basic Appliances: Lighting, Electric Blinds, Music Player, Range Hood, Water Heater,

Electric OR Gas Stove Top

#### INTERIOR VIEW- DARK VERSION













#### INTERIOR VIEW- LIGHT VERSION













#### G A L L E R Y













# LEGEND 2 X





































## SPECIFICATION FEATURES

















## **Adaptive Anchoring**

# The function that makes us both mobile and/or permenant

Standard products are all resistant to Class I hurricanes with a wind speed of 80mph.

If there's any special requirements for hurricanes, client may contact the staff to customize enhanced products that can cope with special natural disasters

Since Nestron units are built-to-order, we are able to comply to any standards provided by the user

### **Smart Lock**



#### Ways to unlock:

Biometric unlock (fingerprint) Card access Password keys

#### Other Features:

Can be charged with power banks if needed emergency power source to unlock
Can be unlock with keys if run out of powe