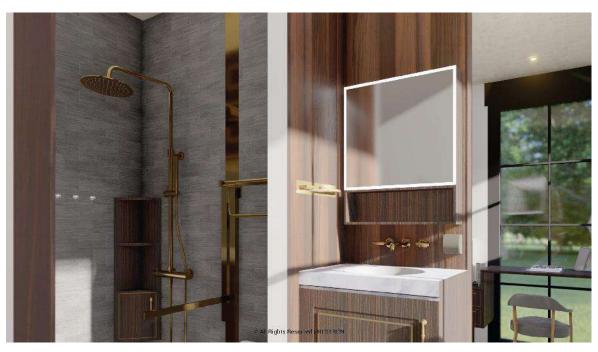

t
- 03. Layout: Living Room, Bedroom, Kitchen, Barcounter, Bathroom
- 04. Construction Sturcture Guarantee Period: 50 years
- 05. Pest Control: Termite Resistant
- 06. Building Weight: ≈7000kg | 7 tons | 14000 lbs
- 07. Renovation: Fine Decoration and Fully Furbish
- 08. Furniture Material: Compressed Wood and Stainless Steel
- 09. Kitchen Configuration: Kitchen Cabinet + Wardrobe
- 10. Bathroom Configuration: Bath, Toilet, Towel Rack, Custom Sized Wash Basin Cabinet
- 11. Bedroom Configuration: Fixed Bed + Wardrobe
- 12. Basic Appliances: Lighting, Electric Blinds, Music Player, Range Hood, Water Heater,

Electric OR Gas Stove Top

#### INTERIOR VIEW- DARK VERSION













#### INTERIOR VIEW- LIGHT VERSION













#### G A L L E R Y













# LEGEND 2 X





































## SPECIFICATION FEATURES

















## **Adaptive Anchoring**

# The function that makes us both mobile and/or permenant

Standard products are all resistant to Class I hurricanes with a wind speed of 80mph.

If there's any special requirements for hurricanes, client may contact the staff to customize enhanced products that can cope with special natural disasters

Since Nestron units are built-to-order, we are able to comply to any standards provided by the user

### **Smart Lock**



#### Ways to unlock:

Biometric unlock (fingerprint) Card access Password keys

#### Other Features:

Can be charged with power banks if needed emergency power source to unlock
Can be unlock with keys if run out of power
Have a safety lock door knob that prevents kids and pets from unlo