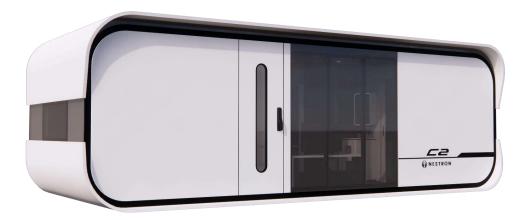

## CUBE SERIES

CUBE 1(C1) CUBE 2(C2)

## CUBE 2 (C2)

- 01. Dimensions: 9000mm (29.6ft) L × 3600mm (11.1ft) W × 3000mm (9.1ft) H
- 02. Area: 32.4 sqm | 328.75 sqft
- 03. Layout: Living Room, Bedroom, Kitchen, Barcounter, Bathroom
- 04. Construction Structure Guarantee Period: 50 years
- 05. Pest Control: Termite Resistant
- 06. Building Weight: ≈5500kg | 5.5 tons | 11000 lbs
- 07. Renovation: Fine Decoration and Fully Furbish
- 08. Furniture Material: Compressed Wood and Stainless Steel
- 09. Kitchen Configuration: Kitchen Cabinet + Wardrobe
- 10. Bathroom Configuration: Bath, Toilet, Towel Rack, Custom Sized Wash Basin Cabinet
- 11. Bedroom Configuration: Fixed Bed + Wardrobe
- 12. Basic Appliances: Lighting, Electric Blinds, Music Player, Range Hood, Water Heater,