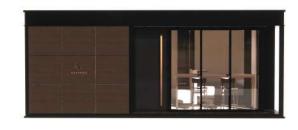

## CUBE 1 (C1)

01. Dimensions: 7000mm (23 ft) L  $\times$  3370mm (11 ft) W  $\times$  3100mm (10 ft) H

02. Area: 23.6 sqm | 254 sqft

03. Layout: Living Room, Bedroom, Kitchen, Barcounter, Bathroom

04. Construction Sturcture Guarantee Period: 50 years

05. Pest Control: Termite Resistant

06. Building Weight: ≈5000kg | 5 tons | 10000 lbs

07. Renovation: Fine Decoration and Fully Furbish

08. Furniture Material: Compressed Wood and Stainless Steel

09. Kitchen Configuration: Kitchen Cabinet + Wardrobe

10. Bathroom Configuration: Bath, Toilet, Towel Rack, Custom Sized Wash Basin Cabinet

11. Bedroom Configuration: Fixed Bed + Wardrobe

12. Basic Appliances: Lighting, Electric Blinds, Music Player, Range Hood, Water Heater,