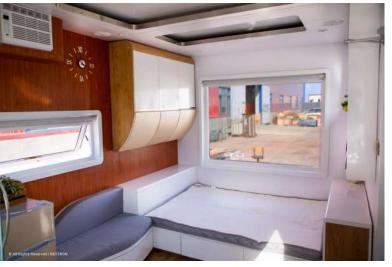

$\times$  3370mm (11 ft) W  $\times$  3100mm (10 ft) H

02. Area: 23.6 sqm | 254 sqft

03. Layout: Living Room, Bedroom, Kitchen, Barcounter, Bathroom

04. Construction Sturcture Guarantee Period: 50 years

05. Pest Control: Termite Resistant

06. Building Weight: ≈5000kg | 5 tons | 10000 lbs

07. Renovation: Fine Decoration and Fully Furbish

08. Furniture Material: Compressed Wood and Stainless Steel

09. Kitchen Configuration: Kitchen Cabinet + Wardrobe

10. Bathroom Configuration: Bath, Toilet, Towel Rack, Custom Sized Wash Basin Cabinet

11. Bedroom Configuration: Fixed Bed + Wardrobe

12. Basic Appliances: Lighting, Electric Blinds, Music Player, Range Hood, Water Heater,

Electric OR Gas Stove Top

#### UNIT GALLERY

























#### PREVIOUS VERSION BUILT-UP













## CUBE 2 (C2)







- 01. Dimensions: 9000mm (29.6ft) L × 3600mm (11.1ft) W × 3000mm (9.1ft) H
- 02. Area: 32.4 sqm | 328.75 sqft
- 03. Layout: Living Room, Bedroom, Kitchen, Barcounter, Bathroom
- 04. Construction Structure Guarantee Period: 50 years
- 05. Pest Control: Termite Resistant
- 06. Building Weight: ≈5500kg | 5.5 tons | 11000 lbs
- 07. Renovation: Fine Decoration and Fully Furbish
- 08. Furniture Material: Compressed Wood and Stainless Steel
- 09. Kitchen Configuration: Kitchen Cabinet + Wardrobe
- 10. Bathroom Configuration: Bath, Toilet, Towel Rack, Custom Sized Wash Basin Cabinet
- 11. Bedroom Configuration: Fixed Bed + Wardrobe
- 12. Basic Appliances: Lighting, Electric Blinds, Music Player, Range Hood, Water Heater,

Electric OR Gas Stove Top

#### **UNIT GALLERY- Da