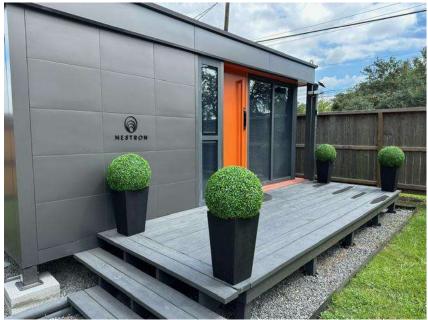

r

### **Smart Lock**



#### Ways to unlock:

Biometric unlock (fingerprint) Card access Password keys

#### Other Features:

Can be charged with power banks if needed emergency power source to unlock
Can be unlock with keys if run out of power
Have a safety lock door knob that prevents kids and pets from unlocking

Comes with all unit purchases

## **Motion Sensor Lights**



To help prevent inconvenience movement in the dark and hassle to switch on the lights manually in the middle of the night when needing to access the area

Motion sensor lights built in spots:
Beneath the kitchen cabinets
Bedrooms

Can be switched off

#### PACKAGING/ LOADING / UNLOADING



# **Packaging Process**



## Packaging Process- Flat Rack Loading





# **Unloading Process**





## Client's Placement







### OTHER EXTENSIONS/FEATURES





# Solar System specification

| No. | House Model(s) | Equipment Configuration               | Partially Grided                                              | Fully Off-Grid                                                                   |
|-----|----------------|---------------------------------------|---------------------------------------------------------------|----------------------------------------------------------------------------------|
|     |                |                                       | <u>4 Kw</u>                                                   | <u>10 Kw</u>                                                                     |
| 1   | C1, L1         | Appliances Usage                      | Lighting, ordinary sockets, wash