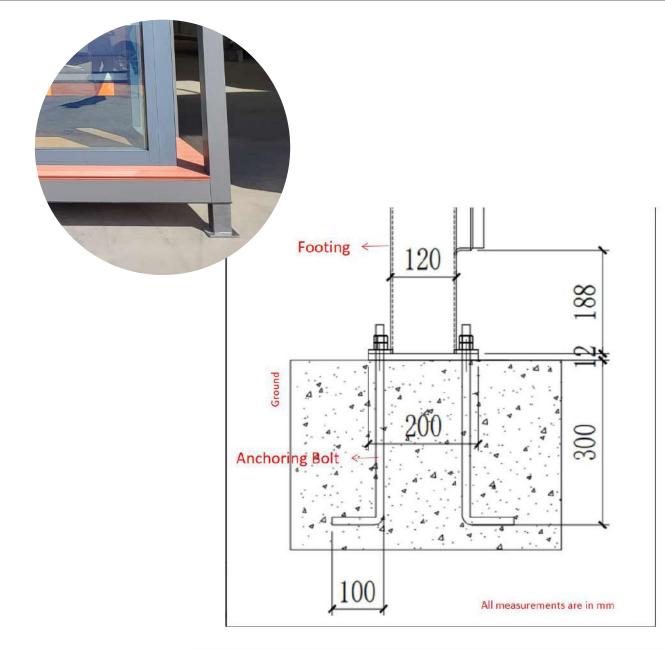

## **Adaptive Anchoring**

# The function that makes us both mobile and/or permenant

Standard products are all resistant to Class I hurricanes with a wind speed of 80mph.

If there's any special requirements for hurricanes, client may contact the staff to customize enhanced products that can cope with special natural disasters

Since Nestron units are built-to-order, we are able to comply to any standards provided by the user