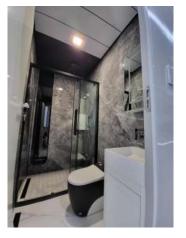

10. Bathroom Configuration: Bath, Toilet, Towel Rack, Custom Sized Wash Basin Cabinet

11. Bedroom Configuration: Fixed Bed + Wardrobe

12. Basic Appliances: Lighting, Electric Blinds, Music Player, Range Hood, Water Heater,

## **SMART TOILET BOWL**