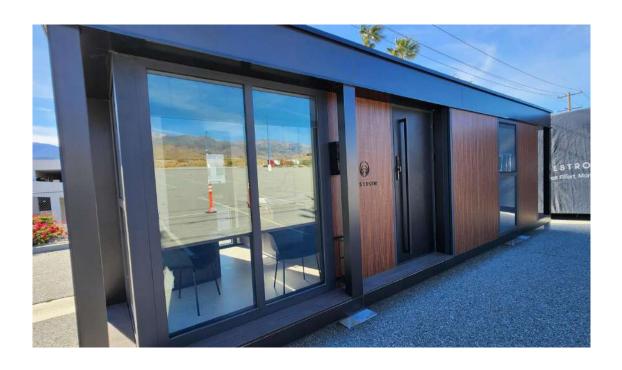

user

### **Smart Lock**



#### Ways to unlock:

Biometric unlock (fingerprint) Card access Password keys

#### Other Features:

Can be charged with power banks if needed emergency power source to unlock
Can be unlock with keys if run out of power
Have a safety lock door knob that prevents kids and pets from unlocking

Comes with all unit purchases

## **Motion Sensor Lights**



To help prevent inconvenience movement in the dark and hassle to switch on the lights manually in the middle of the night when needing to access the area

Motion sensor lights built in spots:
Beneath the kitchen cabinets
Bedrooms

Can be switched off

#### PACKAGING/ LOADING / UNLOADING



# **Packaging Process**



## Packaging Process- Flat Rack Loading





# **Unloading Process**





## Client's Placement







### OTHER EXTENSIONS/FEATURES





# Solar System specification

| No. | House Model(s) | Equipment Configuration               | Partially Grided                                              | Fully Off-Grid                                                                   |
|-----|----------------|---------------------------------------|---------------------------------------------------------------|----------------------------------------------------------------------------------|
|     |                |                                       | <u>4 Kw</u>                                                   | <u>10 Kw</u>                                                                     |
| 1   | C1, L1         | Appliances Usage                      | Lighting, ordinary sockets,