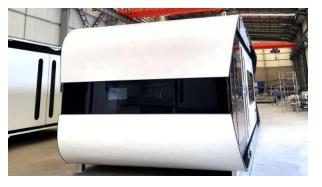

n, Dinning Area, Wet and Dry Bath/Toilet

04. Construction Sturcture Guarantee Period: 50 years

05. Pest Control: Termite Resistant

06. Building Weight: ≈8000kg

07. Renovation: Fine Decoration and Fully Furbish

08. Furniture Material: Compressed Wood and Stainless Steel

09. Kitchen Configuration: Kitchen Cabinet + Wardrobe

10. Bathroom Configuration: Bath, Toilet, Towel Rack, Custom Sized Wash Basin Cabinet

11. Bedroom Configuration: Fixed Bed + Wardrobe

12. Basic Appliances: Lighting, Electric Blinds, Music Player, Water Heater

13. Special Features (add-ons): Invisible Stove, Countertop Range Hood, Sofa Bed, Unequal Double Leaf Door, M&E Room

<sup>\*</sup>If client choose to not add-on invisible stove, they may choose between electrical or gas stove

#### C2X - ACTUAL UNIT





















## LEGEND SERIES





LEGEND 1(L1)

LEGEND 2(L2)

## LEGEND 1(L1)







- 01. Dimensions: 7000mm (23 ft) L × 3300mm (11 ft) W × 3100mm (10 ft) H
- 02. Area: 23.6 sqm | 254 sqft
- 03. Layout: Living Room, Bedroom, Kitchen, Barcounter, Bathroom
- 04. Construction Sturcture Guarantee Period: 50 years
- 05. Pest Control: Termite Resistant
- 06. Building Weight: ≈5000kg | 5 tons | 10000 lbs
- 07. Renovation: Fine Decoration and Fully Furbish
- 08. Furniture Material: Compressed Wood and Stainless Steel
- 09. Kitchen Configuration: Kitchen Cabinet + Wardrobe
- 10. Bathroom Configuration: Bath, Toilet, Towel Rack, Custom Sized Wash Basin Cabinet
- 11. Bedroom Configuration: Fixed Bed + Wardrobe
- 13. Basic Appliances: Lighting, Electric Blinds, Music Player, Range Hood, Water Hea