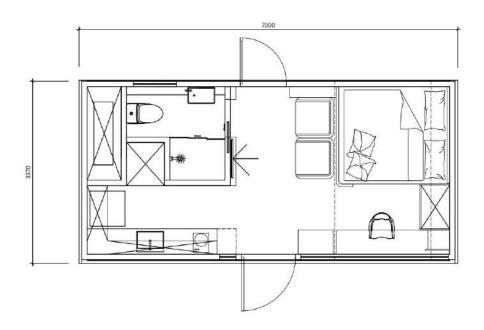

## CUBE 1 (C1)

01. Dimensions: 7000mm (23 ft) L  $\times$  3370mm (11 ft) W  $\times$  3100mm (10 ft) H

02. Area: 23.6 sqm | 254 sqft

03. Layout: Living Room, Bedroom, Kitchen, Barcounter, Bathroom

04. Construction Sturcture Guarantee Period: 50 years

05. Pest Control: Termite Resistant

06. Building Weight: ≈5000kg | 5 tons | 10000 lbs

07. Renovation: Fine Decoration and Fully Furbish

08. Furniture Material: Compressed Wood and Stainless Steel

09. Kitchen Configuration: Kitchen Cabinet + Wardrobe

10. Bathroom Configuration: Bath, Toilet, Towel Rack, Custom Sized Wash Basin Cabinet

11. Bedroom Configuration: Fixed Bed + Wardrobe

12. Basic Appliances: Lighting, Electric Blinds, Music Player, Range Hood, Water Heater,

Electric OR Gas Stove Top