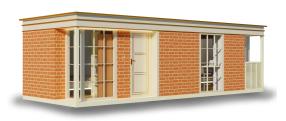

## LEGEND 1(L1)

- 01. Dimensions: 7000mm (23 ft) L × 3300mm (11 ft) W × 3100mm (10 ft) H
- 02. Area: 23.6 sqm | 254 sqft
- 03. Layout: Living Room, Bedroom, Kitchen, Barcounter, Bathroom
- 04. Construction Sturcture Guarantee Period: 50 years
- 05. Pest Control: Termite Resistant
- 06. Building Weight: ≈5000kg | 5 tons | 10000 lbs
- 07. Renovation: Fine Decoration and Fully Furbish
- 08. Furniture Material: Compressed Wood and Stainless Steel
- 09. Kitchen Configuration: Kitchen Cabinet + Wardrobe
- 10. Bathroom Configuration: Bath, Toilet, Towel Rack, Custom Sized Wash Basin Cabinet
- 11. Bedroom Configuration: Fixed Bed + Wardrobe
- 13. Basic Appliances: Lighting, Electric Blinds, Music Player, Range Hood, Water Heater, Electric OR Gas Stove Top

### UNIT GALLERY