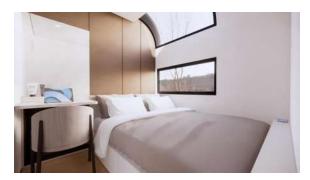

m (9.1ft) H
- 02. Area: 32.4 sqm | 328.75 sqft
- 03. Layout: Living Room, Bedroom, Kitchen, Barcounter, Bathroom
- 04. Construction Structure Guarantee Period: 50 years
- 05. Pest Control: Termite Resistant
- 06. Building Weight: ≈5500kg | 5.5 tons | 11000 lbs
- 07. Renovation: Fine Decoration and Fully Furbish
- 08. Furniture Material: Compressed Wood and Stainless Steel
- 09. Kitchen Configuration: Kitchen Cabinet + Wardrobe
- 10. Bathroom Configuration: Bath, Toilet, Towel Rack, Custom Sized Wash Basin Cabinet
- 11. Bedroom Configuration: Fixed Bed + Wardrobe
- 12. Basic Appliances: Lighting, Electric Blinds, Music Player, Range Hood, Water Heater,

Electric OR Gas Stove Top

#### **UNIT GALLERY- Dark Interior**



























### **UNIT GALLERY- Light Interior**

























#### PREVIOUS VERSION BUILT-UP













## CUBE 2X(C2X)

1 BEDROOM







01. Dimensions: 10000mm Length × 3500mm Width × 3100mm Height

02. Area: 377 sqft

03. Layout: Living Room, Bedroom, Kitchen, Dinning Area, Wet and Dry Bath/Toilet

04. Construction Sturcture Guarantee Period: 50 years

05. Pest Control: Termite Resistant

06. Building Weight: ≈8000kg

07. Renovation: Fine Decoration and Fully Furbish

08. Furniture Material: Compressed Wood and Stainless Steel

09. Kitchen Configuration: Kitchen Cabinet + Wardrobe

10. Bathroom Configuration: Bath, Toilet, Towel Rack, Custom Sized Wash Basin Cabinet

11. Bedroom Configuration: Fixed Bed + Wardrobe

12. Basic Appliances: Lighting, Electric Blinds, Music Player, Water Heater

13. Special Features (add-ons): Invisible