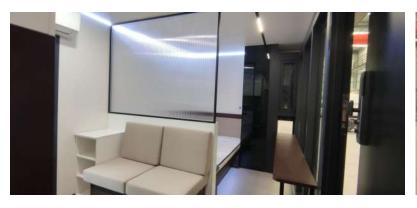

ensions: 7000mm (23 ft) L × 3300mm (11 ft) W × 3100mm (10 ft) H
- 02. Area: 23.6 sqm | 254 sqft
- 03. Layout: Living Room, Bedroom, Kitchen, Barcounter, Bathroom
- 04. Construction Sturcture Guarantee Period: 50 years
- 05. Pest Control: Termite Resistant
- 06. Building Weight: ≈5000kg | 5 tons | 10000 lbs
- 07. Renovation: Fine Decoration and Fully Furbish
- 08. Furniture Material: Compressed Wood and Stainless Steel
- 09. Kitchen Configuration: Kitchen Cabinet + Wardrobe
- 10. Bathroom Configuration: Bath, Toilet, Towel Rack, Custom Sized Wash Basin Cabinet
- 11. Bedroom Configuration: Fixed Bed + Wardrobe
- 13. Basic Appliances: Lighting, Electric Blinds, Music Player, Range Hood, Water Heater, Electric OR Gas Stove Top

### UNIT GALLERY

























#### G A L L E R Y













## LEGEND 2(L2)







- 01. Dimensions: 9150mm (30 ft) L × 3500mm (11.4 ft) W × 3500mm (11.4 ft) H
- 02. Area: 31.95 sqm | 344 sqft
- 03. Layout: Living Room, Bedroom, Kitchen, Barcounter, Bathroom
- 04. Construction Sturcture Guarantee Period: 50 years
- 05. Pest Control: Termite Resistant
- 06. Building Weight: ≈7000kg | 7 tons | 14000 lbs
- 07. Renovation: Fine Decoration and Fully Furbish
- 08. Furniture Material: Compressed Wood and Stainless Steel
- 09. Kitchen Configuration: Kitchen Cabinet + Wardrobe
- 10. Bathroom Configuration: Bath, Toilet, Towel Rack, Custom Sized Wash Basin Cabinet
- 11. Bedroom Configuration: Fixed Bed + Wardrobe
- 12. Basic Appliances: Lighting, Electric Blinds, Music Player, Range Hood, Water Heater,

Electric OR Gas Stove Top

#### INTERIOR VIEW-