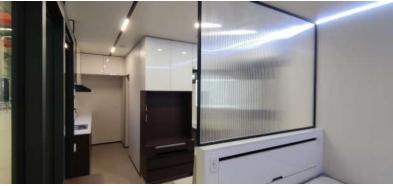

sions: 7000mm (23 ft) L × 3300mm (11 ft) W × 3100mm (10 ft) H
- 02. Area: 23.6 sqm | 254 sqft
- 03. Layout: Living Room, Bedroom, Kitchen, Barcounter, Bathroom
- 04. Construction Sturcture Guarantee Period: 50 years
- 05. Pest Control: Termite Resistant
- 06. Building Weight: ≈5000kg | 5 tons | 10000 lbs
- 07. Renovation: Fine Decoration and Fully Furbish
- 08. Furniture Material: Compressed Wood and Stainless Steel
- 09. Kitchen Configuration: Kitchen Cabinet + Wardrobe
- 10. Bathroom Configuration: Bath, Toilet, Towel Rack, Custom Sized Wash Basin Cabinet
- 11. Bedroom Configuration: Fixed Bed + Wardrobe
- 13. Basic Appliances: Lighting, Electric Blinds, Music Player, Range Hood, Water Heater, Electric OR Gas Stove Top

### UNIT GALLERY

























#### G A L L E R Y













## LEGEND 2(L2)







- 01. Dimensions: 9150mm (30 ft) L × 3500mm (11.4 ft) W × 3500mm (11.4 ft) H
- 02. Area: 31.95 sqm | 344 sqft
- 03. Layout: Living Room, Bedroom, Kitchen, Barcounter, Bathroom
- 04. Construction Sturcture Guarantee Period: 50 years
- 05. Pest Control: Termite Resistant
- 06. Building Weight: ≈7000kg | 7 tons | 14000 lbs
- 07. Renovation: Fine Decoration and Fully Furbish
- 08. Furniture Material: Compressed Wood and Stainless Steel
- 09. Kitchen Configuration: Kitchen Cabinet + Wardrobe
- 10. Bathroom Configuration: Bath, Toilet, Towel Rack, Custom Sized Wash Basin Cabinet
- 11. Bedroom Configuration: Fixed Bed + Wardrobe
- 12. Basic Appliances: Lighting, Electric Blinds, Music Player, Range Hood, Water Heater,

Electric OR Gas Stove Top

#### INTERIOR VIEW- DA