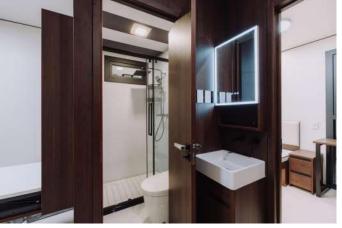

10. Bathroom Configuration: Bath, Toilet, Towel Rack, Custom Sized Wash Basin Cabinet

11. Bedroom Configuration: Fixed Bed + Wardrobe

12. Basic Appliances: Lighting, Electric Blinds, Music Player, Range Hood, Water Heater,

## **SMART TOILET BOWL**