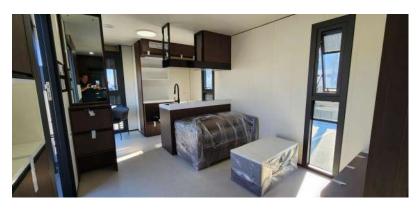

(11.4 ft) H
- 02. Area: 31.95 sqm | 344 sqft
- 03. Layout: Living Room, Bedroom, Kitchen, Barcounter, Bathroom
- 04. Construction Sturcture Guarantee Period: 50 years
- 05. Pest Control: Termite Resistant
- 06. Building Weight: ≈7000kg | 7 tons | 14000 lbs
- 07. Renovation: Fine Decoration and Fully Furbish
- 08. Furniture Material: Compressed Wood and Stainless Steel
- 09. Kitchen Configuration: Kitchen Cabinet + Wardrobe
- 10. Bathroom Configuration: Bath, Toilet, Towel Rack, Custom Sized Wash Basin Cabinet
- 11. Bedroom Configuration: Fixed Bed + Wardrobe
- 12. Basic Appliances: Lighting, Electric Blinds, Music Player, Range Hood, Water Heater,

Electric OR Gas Stove Top

#### INTERIOR VIEW- DARK VERSION













#### INTERIOR VIEW- LIGHT VERSION













#### G A L L E R Y













# LEGEND 2 X





































## SPECIFICATION FEATURES

















## **Adaptive Anchoring**

# The function that makes us both mobile and/or permenant

Standard products are all resistant to Class I hurricanes with a wind speed of 80mph.

If there's any special requirements for hurricanes, client may contact the staff to customize enhanced products that can cope with special natural disasters

Since Nestron units are built-to-order, we are able to comply to any standards provided by the user

### **Smart Lock**



#### Ways to unlock:

Biometric unlock (fingerprint) Card access Password keys

#### Other Features:

Can be charged with power banks if needed emergency power source to unlock
Can be unlock with keys if run out of power
Have a safety lock doo