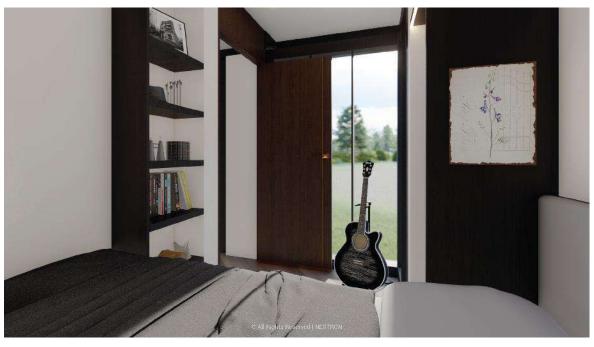

yout: Living Room, Bedroom, Kitchen, Barcounter, Bathroom
- 04. Construction Sturcture Guarantee Period: 50 years
- 05. Pest Control: Termite Resistant
- 06. Building Weight: ≈7000kg | 7 tons | 14000 lbs
- 07. Renovation: Fine Decoration and Fully Furbish
- 08. Furniture Material: Compressed Wood and Stainless Steel
- 09. Kitchen Configuration: Kitchen Cabinet + Wardrobe
- 10. Bathroom Configuration: Bath, Toilet, Towel Rack, Custom Sized Wash Basin Cabinet
- 11. Bedroom Configuration: Fixed Bed + Wardrobe
- 12. Basic Appliances: Lighting, Electric Blinds, Music Player, Range Hood, Water Heater,

Electric OR Gas Stove Top

#### INTERIOR VIEW- DARK VERSION













#### INTERIOR VIEW- LIGHT VERSION













#### G A L L E R Y













# LEGEND 2 X





































## SPECIFICATION FEATURES

















## **Adaptive Anchoring**

# The function that makes us both mobile and/or permenant

Standard products are all resistant to Class I hurricanes with a wind speed of 80mph.

If there's any special requirements for hurricanes, client may contact the staff to customize enhanced products that can cope with special natural disasters

Since Nestron units are built-to-order, we are able to comply to any standards provided by the user

### **Smart Lock**



#### Ways to unlock:

Biometric unlock (fingerprint) Card access Password keys

#### Other Features:

Can be charged with power banks if needed emergency power source to unlock
Can be unlock with keys if run out of power
Have a safety lock door knob that prevents kids and pets from unlocking

Com