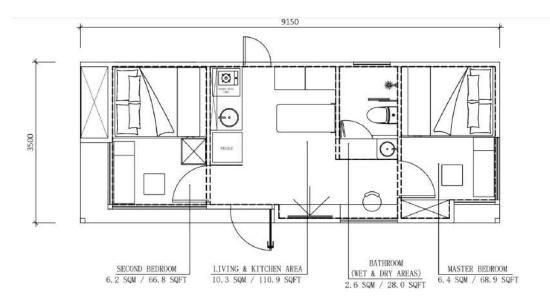

## LEGEND 2(L2)

- 01. Dimensions: 9150mm (30 ft) L × 3500mm (11.4 ft) W × 3500mm (11.4 ft) H
- 02. Area: 31.95 sqm | 344 sqft
- 03. Layout: Living Room, Bedroom, Kitchen, Barcounter, Bathroom
- 04. Construction Sturcture Guarantee Period: 50 years
- 05. Pest Control: Termite Resistant
- 06. Building Weight: ≈7000kg | 7 tons | 14000 lbs
- 07. Renovation: Fine Decoration and Fully Furbish
- 08. Furniture Material: Compressed Wood and Stainless Steel
- 09. Kitchen Configuration: Kitchen Cabinet + Wardrobe
- 10. Bathroom Configuration: Bath, Toilet, Towel Rack, Custom Sized Wash Basin Cabinet
- 11. Bedroom Configuration: Fixed Bed + Wardrobe
- 12. Basic Appliances: Lighting, Electric Blinds, Music Player, Range Hood, Water Heater,