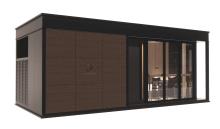

## CUBE 2 (C2)

- 01. Dimensions: 9000mm (29.6ft) L × 3600mm (11.1ft) W × 3000mm (9.1ft) H
- 02. Area: 32.4 sqm | 328.75 sqft
- 03. Layout: Living Room, Bedroom, Kitchen, Barcounter, Bathroom
- 04. Construction Structure Guarantee Period: 50 years
- 05. Pest Control: Termite Resistant
- 06. Building Weight: ≈5500kg | 5.5 tons | 11000 lbs
- 07. Renovation: Fine Decoration and Fully Furbish
- 08. Furniture Material: Compressed Wood and Stainless Steel
- 09. Kitchen Configuration: Kitchen Cabinet + Wardrobe
- 10. Bathroom Configuration: Bath, Toilet, Towel Rack, Custom Sized Wash Basin Cabinet
- 11. Bedroom Configuration: Fixed Bed + Wardrobe
- 12. Basic Appliances: Lighting, Electric Blinds, Music Player, Range Hood, Water Heater,

#### **UNIT GALLERY- Dark Interior**

### **UNIT GALLERY- Light Interior**