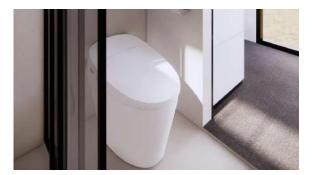

H
- 02. Area: 32.4 sqm | 328.75 sqft
- 03. Layout: Living Room, Bedroom, Kitchen, Barcounter, Bathroom
- 04. Construction Structure Guarantee Period: 50 years
- 05. Pest Control: Termite Resistant
- 06. Building Weight: ≈5500kg | 5.5 tons | 11000 lbs
- 07. Renovation: Fine Decoration and Fully Furbish
- 08. Furniture Material: Compressed Wood and Stainless Steel
- 09. Kitchen Configuration: Kitchen Cabinet + Wardrobe
- 10. Bathroom Configuration: Bath, Toilet, Towel Rack, Custom Sized Wash Basin Cabinet
- 11. Bedroom Configuration: Fixed Bed + Wardrobe
- 12. Basic Appliances: Lighting, Electric Blinds, Music Player, Range Hood, Water Heater,

Electric OR Gas Stove Top

#### **UNIT GALLERY- Dark Interior**



























### **UNIT GALLERY- Light Interior**

























#### PREVIOUS VERSION BUILT-UP













## CUBE 2X(C2X)

1 BEDROOM







01. Dimensions: 10000mm Length × 3500mm Width × 3100mm Height

02. Area: 377 sqft

03. Layout: Living Room, Bedroom, Kitchen, Dinning Area, Wet and Dry Bath/Toilet

04. Construction Sturcture Guarantee Period: 50 years

05. Pest Control: Termite Resistant

06. Building Weight: ≈8000kg

07. Renovation: Fine Decoration and Fully Furbish

08. Furniture Material: Compressed Wood and Stainless Steel

09. Kitchen Configuration: Kitchen Cabinet + Wardrobe

10. Bathroom Configuration: Bath, Toilet, Towel Rack, Custom Sized Wash Basin Cabinet

11. Bedroom Configuration: Fixed Bed + Wardrobe

12. Basic Appliances: Lighting, Electric Blinds, Music Player, Water Heater

13. Special Features (add-ons): Invisible Stove, Co