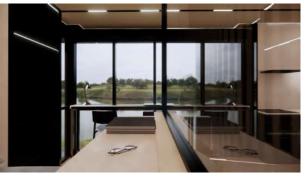

2)

## LEGEND 1(L1)







- 01. Dimensions: 7000mm (23 ft) L × 3300mm (11 ft) W × 3100mm (10 ft) H
- 02. Area: 23.6 sqm | 254 sqft
- 03. Layout: Living Room, Bedroom, Kitchen, Barcounter, Bathroom
- 04. Construction Sturcture Guarantee Period: 50 years
- 05. Pest Control: Termite Resistant
- 06. Building Weight: ≈5000kg | 5 tons | 10000 lbs
- 07. Renovation: Fine Decoration and Fully Furbish
- 08. Furniture Material: Compressed Wood and Stainless Steel
- 09. Kitchen Configuration: Kitchen Cabinet + Wardrobe
- 10. Bathroom Configuration: Bath, Toilet, Towel Rack, Custom Sized Wash Basin Cabinet
- 11. Bedroom Configuration: Fixed Bed + Wardrobe
- 13. Basic Appliances: Lighting, Electric Blinds, Music Player, Range Hood, Water Heater, Electric OR Gas Stove Top

### UNIT GALLERY

























#### G A L L E R Y













## LEGEND 2(L2)







- 01. Dimensions: 9150mm (30 ft) L × 3500mm (11.4 ft) W × 3500mm (11.4 ft) H
- 02. Area: 31.95 sqm | 344 sqft
- 03. Layout: Living Room, Bedroom, Kitchen, Barcounter, Bathroom
- 04. Construction Sturcture Guarantee Period: 50 years
- 05. Pest Control: Termite Resistant
- 06. Building Weight: ≈7000kg | 7 tons | 14000 lbs
- 07. Renovation: Fine Decoration and Fully Furbish
- 08. Furniture Material: Compressed Wood and Stainless Steel
- 09. Kitchen Configuration: Kitchen Cabinet + Wardrobe
- 10. Bathroom Configuration: Bath, Toilet, Towel Rack, Custom Sized Wash Basin Cabinet
- 11. Bedroom Configuration: Fixed Bed + Wardrobe
- 12. Basic Appliances: Lighting, Electric Blinds, Music Player, Range Hood, Water Heater,

Electric OR