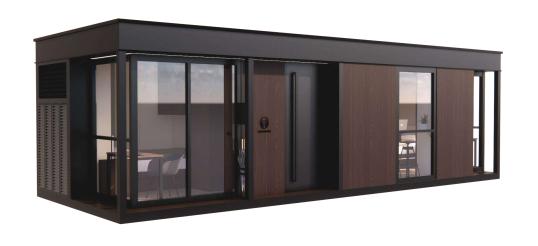

ilet

04. Construction Sturcture Guarantee Period: 50 years

05. Pest Control: Termite Resistant

06. Building Weight: ≈8000kg

07. Renovation: Fine Decoration and Fully Furbish

08. Furniture Material: Compressed Wood and Stainless Steel

09. Kitchen Configuration: Kitchen Cabinet + Wardrobe

10. Bathroom Configuration: Bath, Toilet, Towel Rack, Custom Sized Wash Basin Cabinet

11. Bedroom Configuration: Fixed Bed + Wardrobe

12. Basic Appliances: Lighting, Electric Blinds, Music Player, Water Heater

13. Special Features (add-ons): Invisible Stove, Countertop Range Hood, Sofa Bed, Unequal Double Leaf Door, M&E Room

<sup>\*</sup>If client choose to not add-on invisible stove, they may choose between electrical or gas stove

#### C2X - ACTUAL UNIT





















## LEGEND SERIES





LEGEND 1(L1)

LEGEND 2(L2)

## LEGEND 1(L1)







- 01. Dimensions: 7000mm (23 ft) L × 3300mm (11 ft) W × 3100mm (10 ft) H
- 02. Area: 23.6 sqm | 254 sqft
- 03. Layout: Living Room, Bedroom, Kitchen, Barcounter, Bathroom
- 04. Construction Sturcture Guarantee Period: 50 years
- 05. Pest Control: Termite Resistant
- 06. Building Weight: ≈5000kg | 5 tons | 10000 lbs
- 07. Renovation: Fine Decoration and Fully Furbish
- 08. Furniture Material: Compressed Wood and Stainless Steel
- 09. Kitchen Configuration: Kitchen Cabinet + Wardrobe
- 10. Bathroom Configuration: Bath, Toilet, Towel Rack, Custom Sized Wash Basin Cabinet
- 11. Bedroom Configuration: Fixed Bed + Wardrobe
- 13. Basic Appliances: Lighting, Electric Blinds, Music Player, Range Hood, Water Heater, Electric OR Gas Stove Top

###