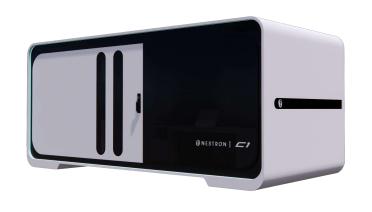

## CUBE SERIES

CUBE 1(C1) CUBE 2(C2)

## CUBE 1 (C1)

01. Dimensions: 7000mm (23 ft) L  $\times$  3370mm (11 ft) W  $\times$  3100mm (10 ft) H

02. Area: 23.6 sqm | 254 sqft

03. Layout: Living Room, Bedroom, Kitchen, Barcounter, Bathroom

04. Construction Sturcture Guarantee Period: 50 years