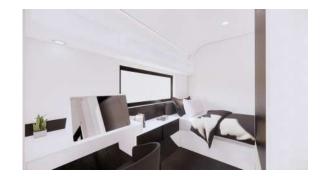

01. Dimensions: 9000mm (29.6ft) L × 3600mm (11.1ft) W × 3000mm (9.1ft) H
- 02. Area: 32.4 sqm | 328.75 sqft
- 03. Layout: Living Room, Bedroom, Kitchen, Barcounter, Bathroom
- 04. Construction Structure Guarantee Period: 50 years
- 05. Pest Control: Termite Resistant
- 06. Building Weight: ≈5500kg | 5.5 tons | 11000 lbs
- 07. Renovation: Fine Decoration and Fully Furbish
- 08. Furniture Material: Compressed Wood and Stainless Steel
- 09. Kitchen Configuration: Kitchen Cabinet + Wardrobe
- 10. Bathroom Configuration: Bath, Toilet, Towel Rack, Custom Sized Wash Basin Cabinet
- 11. Bedroom Configuration: Fixed Bed + Wardrobe
- 12. Basic Appliances: Lighting, Electric Blinds, Music Player, Range Hood, Water Heater,

Electric OR Gas Stove Top

#### **UNIT GALLERY- Dark Interior**



























### **UNIT GALLERY- Light Interior**

























#### PREVIOUS VERSION BUILT-UP













## CUBE 2X(C2X)

1 BEDROOM







01. Dimensions: 10000mm Length × 3500mm Width × 3100mm Height

02. Area: 377 sqft

03. Layout: Living Room, Bedroom, Kitchen, Dinning Area, Wet and Dry Bath/Toilet

04. Construction Sturcture Guarantee Period: 50 years

05. Pest Control: Termite Resistant

06. Building Weight: ≈8000kg

07. Renovation: Fine Decoration and Fully Furbish

08. Furniture Material: Compressed Wood and Stainless Steel

09. Kitchen Configuration: Kitchen Cabinet + Wardrobe

10. Bathroom Configuration: Bath, Toilet, Towel Rack, Custom Sized Wash Basin Cabinet

11. Bedroom Configuration: Fixed Bed + Wardrobe

12. Basic Appliances: Lighting, Electric Blinds, Music P