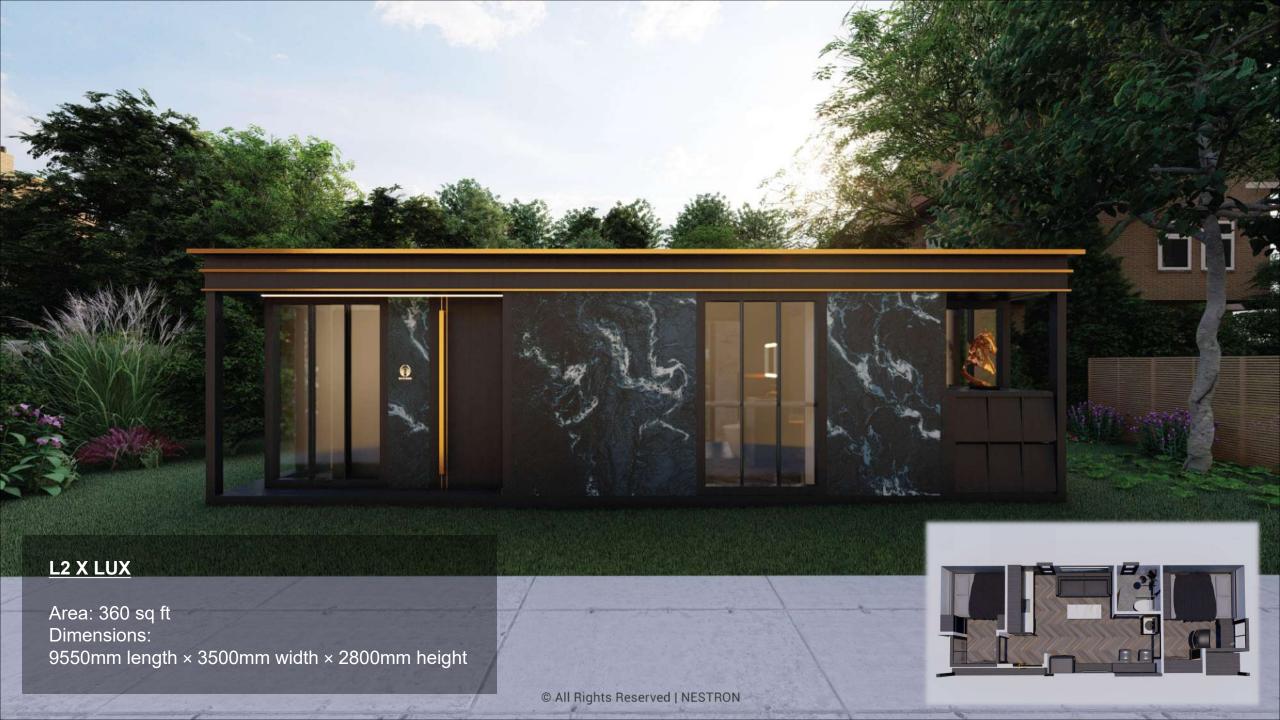

. Layout: Living Room, Bedroom, Kitchen, Barcounter, Bathroom
- 04. Construction Sturcture Guarantee Period: 50 years
- 05. Pest Control: Termite Resistant
- 06. Building Weight: ≈7000kg | 7 tons | 14000 lbs
- 07. Renovation: Fine Decoration and Fully Furbish
- 08. Furniture Material: Compressed Wood and Stainless Steel
- 09. Kitchen Configuration: Kitchen Cabinet + Wardrobe
- 10. Bathroom Configuration: Bath, Toilet, Towel Rack, Custom Sized Wash Basin Cabinet
- 11. Bedroom Configuration: Fixed Bed + Wardrobe
- 12. Basic Appliances: Lighting, Electric Blinds, Music Player, Range Hood, Water Heater,

Electric OR Gas Stove Top

#### INTERIOR VIEW- DARK VERSION













#### INTERIOR VIEW- LIGHT VERSION













#### G A L L E R Y













# LEGEND 2 X





































## SPECIFICATION FEATURES

















## **Adaptive Anchoring**

# The function that makes us both mobile and/or permenant

Standard products are all resistant to Class I hurricanes with a wind speed of 80mph.

If there's any special requirements for hurricanes, client may contact the staff to customize enhanced products that can cope with special natural disasters

Since Nestron units are built-to-order, we are able to comply to any standards provided by the user

### **Smart Lock**



#### Ways to unlock:

Biometric unlock (fingerprint) Card access Password keys

#### Other Features:

Can be charged with power banks if needed emergency power source to unlock
Can be unlock with keys if run out of power
Have a safety lock door knob that prevents kids and pets from unlocking