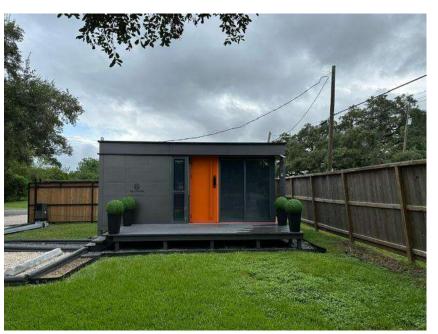

ser

### **Smart Lock**



#### Ways to unlock:

Biometric unlock (fingerprint) Card access Password keys

#### Other Features:

Can be charged with power banks if needed emergency power source to unlock
Can be unlock with keys if run out of power
Have a safety lock door knob that prevents kids and pets from unlocking

Comes with all unit purchases

## **Motion Sensor Lights**



To help prevent inconvenience movement in the dark and hassle to switch on the lights manually in the middle of the night when needing to access the area

Motion sensor lights built in spots:
Beneath the kitchen cabinets
Bedrooms

Can be switched off

#### PACKAGING/ LOADING / UNLOADING



# **Packaging Process**



## Packaging Process- Flat Rack Loading





# **Unloading Process**





## Client's Placement







### OTHER EXTENSIONS/FEATURES





# Solar System specification

| No. | House Model(s) | Equipment Configuration               | Partially Grided                                              | Fully Off-Grid                                                                   |
|-----|----------------|---------------------------------------|---------------------------------------------------------------|----------------------------------------------------------------------------------|
|     |                |                                       | <u>4 Kw</u>                                                   | <u>10 Kw</u>                                                                     |
| 1   | C1, L1         | Appliances Usage                      | Lighting, ordinary sockets, wa