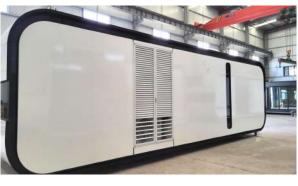

Dinning Area, Wet and Dry Bath/Toilet

04. Construction Sturcture Guarantee Period: 50 years

05. Pest Control: Termite Resistant

06. Building Weight: ≈8000kg

07. Renovation: Fine Decoration and Fully Furbish

08. Furniture Material: Compressed Wood and Stainless Steel

09. Kitchen Configuration: Kitchen Cabinet + Wardrobe

10. Bathroom Configuration: Bath, Toilet, Towel Rack, Custom Sized Wash Basin Cabinet

11. Bedroom Configuration: Fixed Bed + Wardrobe

12. Basic Appliances: Lighting, Electric Blinds, Music Player, Water Heater

13. Special Features (add-ons): Invisible Stove, Countertop Range Hood, Sofa Bed, Unequal Double Leaf Door, M&E Room

<sup>\*</sup>If client choose to not add-on invisible stove, they may choose between electrical or gas stove

#### C2X - ACTUAL UNIT





















## LEGEND SERIES





LEGEND 1(L1)

LEGEND 2(L2)

## LEGEND 1(L1)







- 01. Dimensions: 7000mm (23 ft) L × 3300mm (11 ft) W × 3100mm (10 ft) H
- 02. Area: 23.6 sqm | 254 sqft
- 03. Layout: Living Room, Bedroom, Kitchen, Barcounter, Bathroom
- 04. Construction Sturcture Guarantee Period: 50 years
- 05. Pest Control: Termite Resistant
- 06. Building Weight: ≈5000kg | 5 tons | 10000 lbs
- 07. Renovation: Fine Decoration and Fully Furbish
- 08. Furniture Material: Compressed Wood and Stainless Steel
- 09. Kitchen Configuration: Kitchen Cabinet + Wardrobe
- 10. Bathroom Configuration: Bath, Toilet, Towel Rack, Custom Sized Wash Basin Cabinet
- 11. Bedroom Configuration: Fixed Bed + Wardrobe
- 13. Basic Appliances: Lighting, Electric Blinds, Music Player, Range Hood, Water Heate