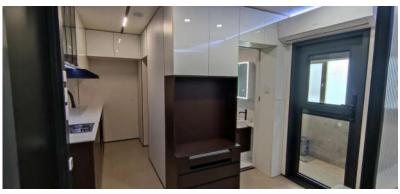

## CUBE 1 (C1)

01. Dimensions: 7000mm (23 ft) L  $\times$  3370mm (11 ft) W  $\times$  3100mm (10 ft) H

02. Area: 23.6 sqm | 254 sqft

03. Layout: Living Room, Bedroom, Kitchen, Barcounter, Bathroom

04. Construction Sturcture Guarantee Period: 50 years