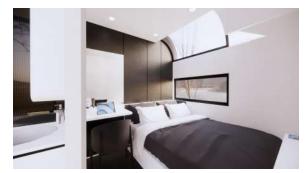

- 01. Dimensions: 9000mm (29.6ft) L × 3600mm (11.1ft) W × 3000mm (9.1ft) H
- 02. Area: 32.4 sqm | 328.75 sqft
- 03. Layout: Living Room, Bedroom, Kitchen, Barcounter, Bathroom
- 04. Construction Structure Guarantee Period: 50 years
- 05. Pest Control: Termite Resistant
- 06. Building Weight: ≈5500kg | 5.5 tons | 11000 lbs
- 07. Renovation: Fine Decoration and Fully Furbish
- 08. Furniture Material: Compressed Wood and Stainless Steel
- 09. Kitchen Configuration: Kitchen Cabinet + Wardrobe
- 10. Bathroom Configuration: Bath, Toilet, Towel Rack, Custom Sized Wash Basin Cabinet
- 11. Bedroom Configuration: Fixed Bed + Wardrobe
- 12. Basic Appliances: Lighting, Electric Blinds, Music Player, Range Hood, Water Heater,

Electric OR Gas Stove Top

#### **UNIT GALLERY- Dark Interior**



























### **UNIT GALLERY- Light Interior**

























#### PREVIOUS VERSION BUILT-UP













## CUBE 2X(C2X)

1 BEDROOM







01. Dimensions: 10000mm Length × 3500mm Width × 3100mm Height

02. Area: 377 sqft

03. Layout: Living Room, Bedroom, Kitchen, Dinning Area, Wet and Dry Bath/Toilet

04. Construction Sturcture Guarantee Period: 50 years

05. Pest Control: Termite Resistant

06. Building Weight: ≈8000kg

07. Renovation: Fine Decoration and Fully Furbish

08. Furniture Material: Compressed Wood and Stainless Steel

09. Kitchen Configuration: Kitchen Cabinet + Wardrobe

10. Bathroom Configuration: Bath, Toilet, Towel Rack, Custom Sized Wash Basin Cabinet

11. Bedroom Configuration: Fixed Bed + Wardrobe

12. Basic Appliances: Lighting, Electric Blinds, Music