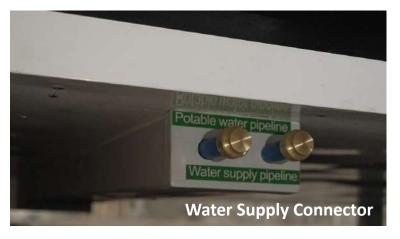

ounter, Bathroom
- 04. Construction Sturcture Guarantee Period: 50 years
- 05. Pest Control: Termite Resistant
- 06. Building Weight: ≈7000kg | 7 tons | 14000 lbs
- 07. Renovation: Fine Decoration and Fully Furbish
- 08. Furniture Material: Compressed Wood and Stainless Steel
- 09. Kitchen Configuration: Kitchen Cabinet + Wardrobe
- 10. Bathroom Configuration: Bath, Toilet, Towel Rack, Custom Sized Wash Basin Cabinet
- 11. Bedroom Configuration: Fixed Bed + Wardrobe
- 12. Basic Appliances: Lighting, Electric Blinds, Music Player, Range Hood, Water Heater,

Electric OR Gas Stove Top

#### INTERIOR VIEW- DARK VERSION













#### INTERIOR VIEW- LIGHT VERSION













#### G A L L E R Y













# LEGEND 2 X





































## SPECIFICATION FEATURES

















## **Adaptive Anchoring**

# The function that makes us both mobile and/or permenant

Standard products are all resistant to Class I hurricanes with a wind speed of 80mph.

If there's any special requirements for hurricanes, client may contact the staff to customize enhanced products that can cope with special natural disasters

Since Nestron units are built-to-order, we are able to comply to any standards provided by the user

### **Smart Lock**



#### Ways to unlock:

Biometric unlock (fingerprint) Card access Password keys

#### Other Features:

Can be charged with power banks if needed emergency power source to unlock
Can be unlock with keys if run out of power
Have a safety lock door knob that prevents kids and pets from unlocking

Comes with all unit purchases

## **Motion S