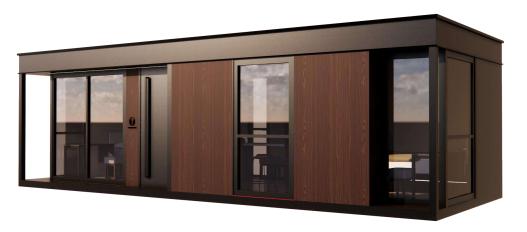

## LEGEND 2(L2)

- 01. Dimensions: 9150mm (30 ft) L × 3500mm (11.4 ft) W × 3500mm (11.4 ft) H
- 02. Area: 31.95 sqm | 344 sqft
- 03. Layout: Living Room, Bedroom, Kitchen, Barcounter, Bathroom
- 04. Construction Sturcture Guarantee Period: 50 years
- 05. Pest Control: Termite Resistant
- 06. Building Weight: ≈7000kg | 7 tons | 14000 lbs
- 07. Renovation: Fine Decoration and Fully Furbish
- 08. Furniture Material: Compressed Wood and Stainless Steel
- 09. Kitchen Configuration: Kitchen Cabinet + Wardrobe
- 10. Bathroom Configuration: Bath, Toilet, Towel Rack, Custom Sized Wash Basin Cabinet
- 11. Bedroom Configuration: Fixed Bed + Wardrobe
- 12. Basic Appliances: Lighting, Electric Blinds, Music Player, Range Hood, Water Heater,