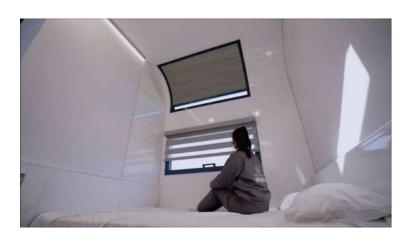

## CUBE 2X(C2X)

1 BEDROOM

01. Dimensions: 10000mm Length × 3500mm Width × 3100mm Height

02. Area: 377 sqft

03. Layout: Living Room, Bedroom, Kitchen, Dinning Area, Wet and Dry Bath/Toilet

04. Construction Sturcture Guarantee Period: 50 years

05. Pest Control: Termite Resistant

06. Building Weight: ≈8000kg

07. Renovation: Fine Decoration and Fully Furbish

08. Furniture Material: Compressed Wood and Stainless Steel

09. Kitchen Configuration: Kitchen Cabinet + Wardrobe

10. Bathroom Configuration: Bath, Toilet, Towel Rack, Custom Sized Wash Basin Cabinet

11. Bedroom Configuration: Fixed Bed + Wardrobe

12. Basic Appliances: Lighting, Electric Blinds, Music Player, Water Heater

13. Special Features (add-ons): Invisible Stove, Countertop Range Hood, Sofa Bed, Unequal Double Leaf Door, M&E Room

<sup>\*</sup>If client choose to not add-on invisible stove, they may choose between electrical or gas stove