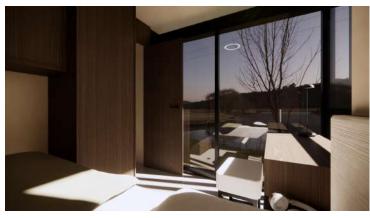

2(L2)







- 01. Dimensions: 9150mm (30 ft) L × 3500mm (11.4 ft) W × 3500mm (11.4 ft) H
- 02. Area: 31.95 sqm | 344 sqft
- 03. Layout: Living Room, Bedroom, Kitchen, Barcounter, Bathroom
- 04. Construction Sturcture Guarantee Period: 50 years
- 05. Pest Control: Termite Resistant
- 06. Building Weight: ≈7000kg | 7 tons | 14000 lbs
- 07. Renovation: Fine Decoration and Fully Furbish
- 08. Furniture Material: Compressed Wood and Stainless Steel
- 09. Kitchen Configuration: Kitchen Cabinet + Wardrobe
- 10. Bathroom Configuration: Bath, Toilet, Towel Rack, Custom Sized Wash Basin Cabinet
- 11. Bedroom Configuration: Fixed Bed + Wardrobe
- 12. Basic Appliances: Lighting, Electric Blinds, Music Player, Range Hood, Water Heater,

Electric OR Gas Stove Top

#### INTERIOR VIEW- DARK VERSION













#### INTERIOR VIEW- LIGHT VERSION













#### G A L L E R Y













# LEGEND 2 X





































## SPECIFICATION FEATURES

















## **Adaptive Anchoring**

# The function that makes us both mobile and/or permenant

Standard products are all resistant to Class I hurricanes with a wind speed of 80mph.

If there's any special requirements for hurricanes, client may contact the staff to customize enhanced products that can cope with special natural disasters

Since Nestron units are built-to-order, we are able to comply to any standards provided by the user

### **Smart Lock**



#### Ways to unlock:

Biometric unlock (fingerprint) Card access Password keys

#### Other Features:

Can be charged with power banks if needed emergency power source