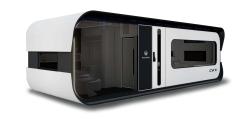

## CUBE SERIES

CUBE 1(C1) CUBE 2(C2)

## CUBE 1 (C1)

01. Dimensions: 7000mm (23 ft) L  $\times$  3370mm (11 ft) W  $\times$  3100mm (10 ft) H

02. Area: 23.6 sqm | 254 sqft

03. Layout: Living Room, Bedroom, Kitchen, Barcounter, Bathroom

04. Construction Sturcture Guarantee Period: 50 years