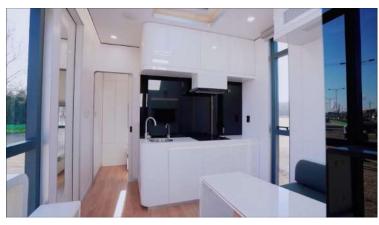

## CUBE 1 (C1)

01. Dimensions: 7000mm (23 ft) L  $\times$  3370mm (11 ft) W  $\times$  3100mm (10 ft) H

02. Area: 23.6 sqm | 254 sqft

03. Layout: Living Room, Bedroom, Kitchen, Barcounter, Bathroom

04. Construction Sturcture Guarantee Period: 50 years

05. Pest Control: Termite Resistant

06. Building Weight: ≈5000kg | 5 tons | 10000 lbs

07. Renovation: Fine Decoration and Fully Furbish

08. Furniture Material: Compressed Wood and Stainless Steel

09. Kitchen Configuration: Kitchen Cabinet + Wardrobe

10. Bathroom Configuration: Bath, Toilet, Towel Rack, Custom Sized Wash Basin Cabinet

11. Bedroom Configuration: Fixed Bed + Wardrobe

12. Basic Appliances: Lighting, Electric Blinds, Music Player, Range Hood, Water Heater,