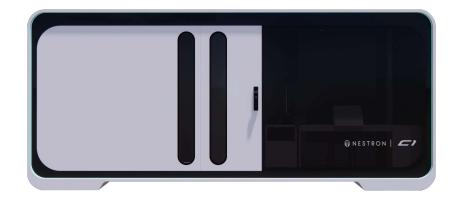

## CUBE 1 (C1)

01. Dimensions: 7000mm (23 ft) L  $\times$  3370mm (11 ft) W  $\times$  3100mm (10 ft) H

02. Area: 23.6 sqm | 254 sqft

03. Layout: Living Room, Bedroom, Kitchen, Barcounter, Bathroom

04. Construction Sturcture Guarantee Period: 50 years