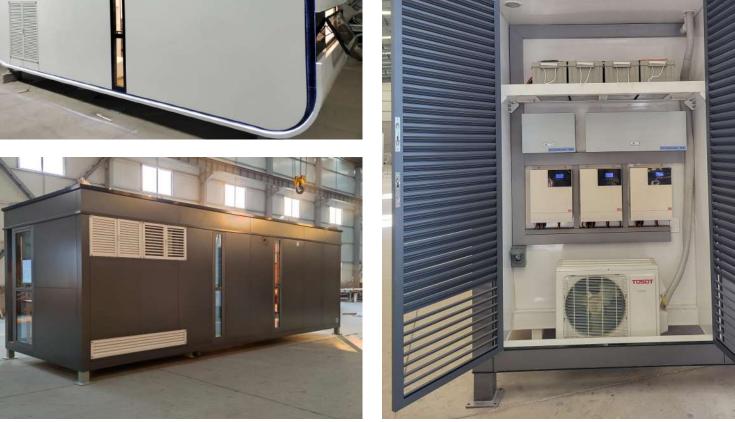

# Solar System specification

| No. | House Model(s) | Equipment Configuration               | Partially Grided                                              | Fully Off-Grid                                                                   |
|-----|----------------|---------------------------------------|---------------------------------------------------------------|----------------------------------------------------------------------------------|
|     |                |                                       | <u>4 Kw</u>                                                   | <u>10 Kw</u>                                                                     |
| 1   | C1, L1         | Appliances Usage                      | Lighting, ordinary sockets, washing machines,TV, water heater | Lighting, ordinary sockets, washing machines,TV, water heater, A/C, Floor Heater |
| 2   |                | Flexible Solar Panel Boards           | 360W*4                                                        | 360W*6                                                                           |
| 3   |                | Intergrated Inverter with Controllers | 4KW                                                           | 12KW                                                                             |
| 4   |                | Gel Battery                           | 24V/150AH                                                     | 48V200AH                                                                         |
| 5   |                | Daily Power Generation (watt)         | 5                                                             | 8                                                                                |

| -0,0 |                  |                                       | <u>4 Kw</u>                                                   | <u>13 Kw</u>                                                                     |
|------|------------------|---------------------------------------|---------------------------------------------------------------|----------------------------------------------------------------------------------|
| 1    | C2, L2, C2x, L2x | Appliances Usage                      | Lighting, ordinary sockets, washing machines,TV, water heater | Lighting, ordinary sockets, washing machines,TV, water heater, A/C, Floor Heater |
| 2    |                  | Flexible Solar Panel Boards           | 360W*6                                                        | 360W*10/200W*18                                                                  |
| 3    |                  | Intergrated Inverter with Controllers | 4KW                                                           | 15KW                                                                             |
| 4    |                  | Gel Battery                           | 24V/200AH                                                     | 48V200AH                                                                         |
| 5    |                  | Daily Power Generation (watt)         | 8                                                             | 14                                                                               |

#### **ELECTRIC HEATER**

#### Power & Temperature Control

Nestron heating system consumes a total of 1500w electric.