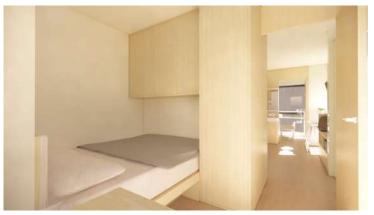

500mm (11.4 ft) W × 3500mm (11.4 ft) H
- 02. Area: 31.95 sqm | 344 sqft
- 03. Layout: Living Room, Bedroom, Kitchen, Barcounter, Bathroom
- 04. Construction Sturcture Guarantee Period: 50 years
- 05. Pest Control: Termite Resistant
- 06. Building Weight: ≈7000kg | 7 tons | 14000 lbs
- 07. Renovation: Fine Decoration and Fully Furbish
- 08. Furniture Material: Compressed Wood and Stainless Steel
- 09. Kitchen Configuration: Kitchen Cabinet + Wardrobe
- 10. Bathroom Configuration: Bath, Toilet, Towel Rack, Custom Sized Wash Basin Cabinet
- 11. Bedroom Configuration: Fixed Bed + Wardrobe
- 12. Basic Appliances: Lighting, Electric Blinds, Music Player, Range Hood, Water Heater,

Electric OR Gas Stove Top

#### INTERIOR VIEW- DARK VERSION













#### INTERIOR VIEW- LIGHT VERSION













#### G A L L E R Y













# LEGEND 2 X





































## SPECIFICATION FEATURES

















## **Adaptive Anchoring**

# The function that makes us both mobile and/or permenant

Standard products are all resistant to Class I hurricanes with a wind speed of 80mph.

If there's any special requirements for hurricanes, client may contact the staff to customize enhanced products that can cope with special natural disasters

Since Nestron units are built-to-order, we are able to comply to any standards provided by the user

### **Smart Lock**



#### Ways to unlock:

Biometric unlock (fingerprint) Card access Password keys

#### Other Features:

Can be charged with power banks if needed emergency power source to unlock
Can be unlock with keys if run out of po