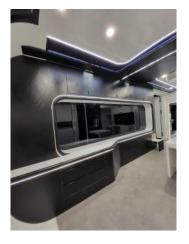

inning Area, Wet and Dry Bath/Toilet

04. Construction Sturcture Guarantee Period: 50 years

05. Pest Control: Termite Resistant

06. Building Weight: ≈8000kg

07. Renovation: Fine Decoration and Fully Furbish

08. Furniture Material: Compressed Wood and Stainless Steel

09. Kitchen Configuration: Kitchen Cabinet + Wardrobe

10. Bathroom Configuration: Bath, Toilet, Towel Rack, Custom Sized Wash Basin Cabinet

11. Bedroom Configuration: Fixed Bed + Wardrobe

12. Basic Appliances: Lighting, Electric Blinds, Music Player, Water Heater

13. Special Features (add-ons): Invisible Stove, Countertop Range Hood, Sofa Bed, Unequal Double Leaf Door, M&E Room

<sup>\*</sup>If client choose to not add-on invisible stove, they may choose between electrical or gas stove

#### C2X - ACTUAL UNIT





















## LEGEND SERIES





LEGEND 1(L1)

LEGEND 2(L2)

## LEGEND 1(L1)







- 01. Dimensions: 7000mm (23 ft) L × 3300mm (11 ft) W × 3100mm (10 ft) H
- 02. Area: 23.6 sqm | 254 sqft
- 03. Layout: Living Room, Bedroom, Kitchen, Barcounter, Bathroom
- 04. Construction Sturcture Guarantee Period: 50 years
- 05. Pest Control: Termite Resistant
- 06. Building Weight: ≈5000kg | 5 tons | 10000 lbs
- 07. Renovation: Fine Decoration and Fully Furbish
- 08. Furniture Material: Compressed Wood and Stainless Steel
- 09. Kitchen Configuration: Kitchen Cabinet + Wardrobe
- 10. Bathroom Configuration: Bath, Toilet, Towel Rack, Custom Sized Wash Basin Cabinet
- 11. Bedroom Configuration: Fixed Bed + Wardrobe
- 13. Basic Appliances: Lighting, Electric Blinds, Music Player, Range Hood, Water Heater,