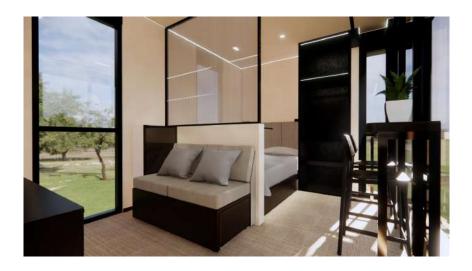

## CUBE 1 (C1)

01. Dimensions: 7000mm (23 ft) L  $\times$  3370mm (11 ft) W  $\times$  3100mm (10 ft) H

02. Area: 23.6 sqm | 254 sqft

03. Layout: Living Room, Bedroom, Kitchen, Barcounter, Bathroom

04. Construction Sturcture Guarantee Period: 50 years

05. Pest Control: Termite Resistant

06. Building Weight: ≈5000kg | 5 tons | 10000 lbs

07. Renovation: Fine Decoration and Fully Furbish

08. Furniture Material: Compressed Wood and Stainless Steel

09. Kitchen Configuration: Kitchen Cabinet + Wardrobe

10. Bathroom Configuration: Bath, Toilet, Towel Rack, Custom Sized Wash Basin Cabinet

11. Bedroom Configuration: Fixed Bed + Wardrobe

12. Basic Appliances: Lighting, Electric Blinds, Music Player, Range Hood, Water Heater,