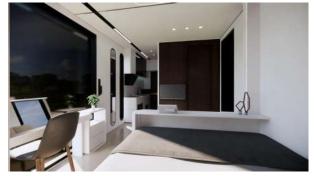

CUBE 1 (C1)







01. Dimensions: 7000mm (23 ft) L  $\times$  3370mm (11 ft) W  $\times$  3100mm (10 ft) H

02. Area: 23.6 sqm | 254 sqft

03. Layout: Living Room, Bedroom, Kitchen, Barcounter, Bathroom

04. Construction Sturcture Guarantee Period: 50 years

05. Pest Control: Termite Resistant

06. Building Weight: ≈5000kg | 5 tons | 10000 lbs

07. Renovation: Fine Decoration and Fully Furbish

08. Furniture Material: Compressed Wood and Stainless Steel

09. Kitchen Configuration: Kitchen Cabinet + Wardrobe

10. Bathroom Configuration: Bath, Toilet, Towel Rack, Custom Sized Wash Basin Cabinet

11. Bedroom Configuration: Fixed Bed + Wardrobe

12. Basic Appliances: Lighting, Electric Blinds, Music Player, Range Hood, Water Heater,

Electric OR Gas Stove Top

#### UNIT GALLERY

























#### PREVIOUS VERSION BUILT-UP













## CUBE 2 (C2)







- 01. Dimensions: 9000mm (29.6ft) L × 3600mm (11.1ft) W × 3000mm (9.1ft) H
- 02. Area: 32.4 sqm | 328.75 sqft
- 03. Layout: Living Room, Bedroom, Kitchen, Barcounter, Bathroom
- 04. Construction Structure Guarantee Period: 50 years
- 05. Pest Control: Termite Resistant
- 06. Building Weight: ≈5500kg | 5.5 tons | 11000 lbs
- 07. Renovation: Fine Decoration and Fully Furbish
- 08. Furniture Material: Compressed Wood and Stainless Steel
- 09. Kitchen Configuration: Kitchen Cabinet + Wardrobe
- 10. Bathroom Configuration: Bath, Toilet, Towel Rack, Custom Sized Wash Basin Cabinet
- 11. Bedroom Configuration: Fixed Bed + Wardrobe
- 12. Basic Appliances: Lighting, Electric Blinds, Music Player, Range Hood, Water Heater,