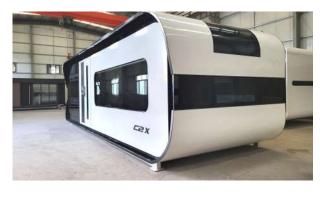

tchen, Dinning Area, Wet and Dry Bath/Toilet

04. Construction Sturcture Guarantee Period: 50 years

05. Pest Control: Termite Resistant

06. Building Weight: ≈8000kg

07. Renovation: Fine Decoration and Fully Furbish

08. Furniture Material: Compressed Wood and Stainless Steel

09. Kitchen Configuration: Kitchen Cabinet + Wardrobe

10. Bathroom Configuration: Bath, Toilet, Towel Rack, Custom Sized Wash Basin Cabinet

11. Bedroom Configuration: Fixed Bed + Wardrobe

12. Basic Appliances: Lighting, Electric Blinds, Music Player, Water Heater

13. Special Features (add-ons): Invisible Stove, Countertop Range Hood, Sofa Bed, Unequal Double Leaf Door, M&E Room

<sup>\*</sup>If client choose to not add-on invisible stove, they may choose between electrical or gas stove

#### C2X - ACTUAL UNIT





















## LEGEND SERIES





LEGEND 1(L1)

LEGEND 2(L2)

## LEGEND 1(L1)







- 01. Dimensions: 7000mm (23 ft) L × 3300mm (11 ft) W × 3100mm (10 ft) H
- 02. Area: 23.6 sqm | 254 sqft
- 03. Layout: Living Room, Bedroom, Kitchen, Barcounter, Bathroom
- 04. Construction Sturcture Guarantee Period: 50 years
- 05. Pest Control: Termite Resistant
- 06. Building Weight: ≈5000kg | 5 tons | 10000 lbs
- 07. Renovation: Fine Decoration and Fully Furbish
- 08. Furniture Material: Compressed Wood and Stainless Steel
- 09. Kitchen Configuration: Kitchen Cabinet + Wardrobe
- 10. Bathroom Configuration: Bath, Toilet, Towel Rack, Custom Sized Wash Basin Cabinet
- 11. Bedroom Configuration: Fixed Bed + Wardrobe
- 13. Basic Appliances: Lighting, Electric Blinds, Music Player, Range Hood, Water