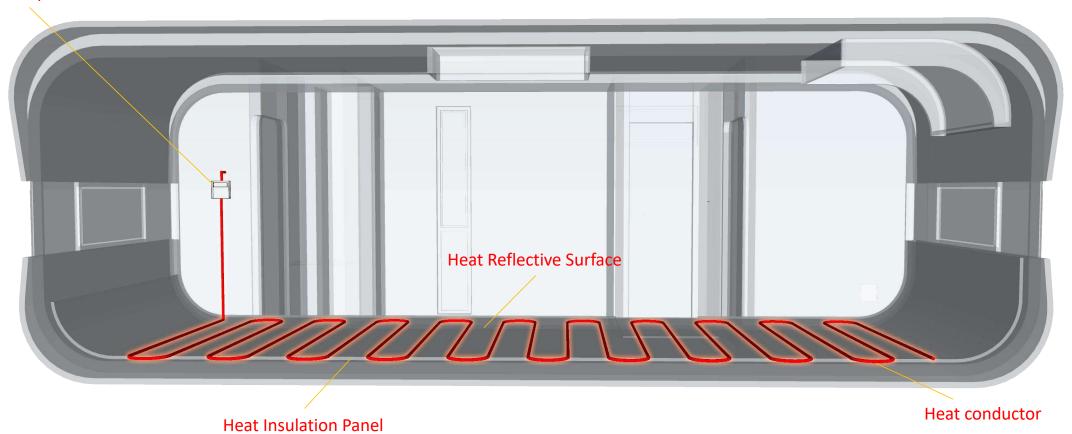

#### **ELECTRIC HEATER**

#### Power & Temperature Control

Nestron heating system consumes a total of 1500w electric.