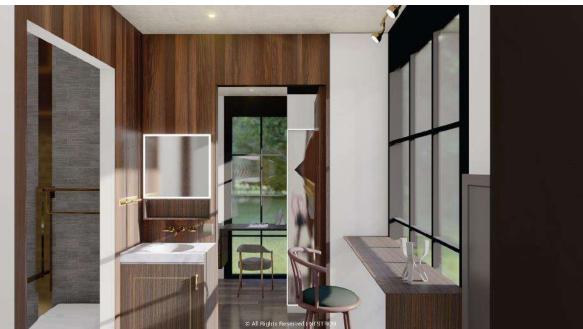

- 03. Layout: Living Room, Bedroom, Kitchen, Barcounter, Bathroom
- 04. Construction Sturcture Guarantee Period: 50 years
- 05. Pest Control: Termite Resistant
- 06. Building Weight: ≈7000kg | 7 tons | 14000 lbs
- 07. Renovation: Fine Decoration and Fully Furbish
- 08. Furniture Material: Compressed Wood and Stainless Steel
- 09. Kitchen Configuration: Kitchen Cabinet + Wardrobe
- 10. Bathroom Configuration: Bath, Toilet, Towel Rack, Custom Sized Wash Basin Cabinet
- 11. Bedroom Configuration: Fixed Bed + Wardrobe
- 12. Basic Appliances: Lighting, Electric Blinds, Music Player, Range Hood, Water Heater,

Electric OR Gas Stove Top

#### INTERIOR VIEW- DARK VERSION













#### INTERIOR VIEW- LIGHT VERSION













#### G A L L E R Y













# LEGEND 2 X





































## SPECIFICATION FEATURES

















## **Adaptive Anchoring**

# The function that makes us both mobile and/or permenant

Standard products are all resistant to Class I hurricanes with a wind speed of 80mph.

If there's any special requirements for hurricanes, client may contact the staff to customize enhanced products that can cope with special natural disasters

Since Nestron units are built-to-order, we are able to comply to any standards provided by the user

### **Smart Lock**



#### Ways to unlock:

Biometric unlock (fingerprint) Card access Password keys

#### Other Features:

Can be charged with power banks if needed emergency power source to unlock
Can be unlock with keys if run out of power
Have a safety lock door knob that prevents kids and pets from unlock