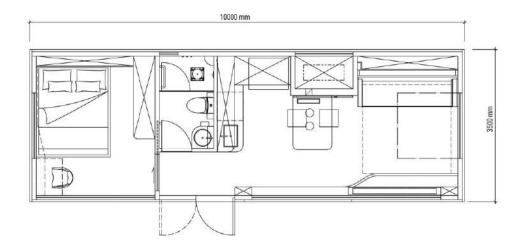

## CUBE 2X(C2X)

1 BEDROOM

01. Dimensions: 10000mm Length × 3500mm Width × 3100mm Height

02. Area: 377 sqft

03. Layout: Living Room, Bedroom, Kitchen, Dinning Area, Wet and Dry Bath/Toilet

04. Construction Sturcture Guarantee Period: 50 years

05. Pest Control: Termite Resistant

06. Building Weight: ≈8000kg

07. Renovation: Fine Decoration and Fully Furbish

08. Furniture Material: Compressed Wood and Stainless Steel

09. Kitchen Configuration: Kitchen Cabinet + Wardrobe

10. Bathroom Configuration: Bath, Toilet, Towel Rack, Custom Sized Wash Basin Cabinet

11. Bedroom Configuration: Fixed Bed + Wardrobe

12. Basic Appliances: Lighting, Electric Blinds, Music Player, Water Heater

13. Special Features (add-ons): Invisible Stove, Countertop Range Hood, Sofa Bed, Unequal Double Leaf Door, M&E Room

<sup>\*</sup>If client choose to not add-on invisible stove, they may choose between electrical or gas stove