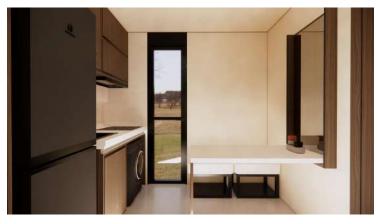

L2)







- 01. Dimensions: 9150mm (30 ft) L × 3500mm (11.4 ft) W × 3500mm (11.4 ft) H
- 02. Area: 31.95 sqm | 344 sqft
- 03. Layout: Living Room, Bedroom, Kitchen, Barcounter, Bathroom
- 04. Construction Sturcture Guarantee Period: 50 years
- 05. Pest Control: Termite Resistant
- 06. Building Weight: ≈7000kg | 7 tons | 14000 lbs
- 07. Renovation: Fine Decoration and Fully Furbish
- 08. Furniture Material: Compressed Wood and Stainless Steel
- 09. Kitchen Configuration: Kitchen Cabinet + Wardrobe
- 10. Bathroom Configuration: Bath, Toilet, Towel Rack, Custom Sized Wash Basin Cabinet
- 11. Bedroom Configuration: Fixed Bed + Wardrobe
- 12. Basic Appliances: Lighting, Electric Blinds, Music Player, Range Hood, Water Heater,

Electric OR Gas Stove Top

#### INTERIOR VIEW- DARK VERSION













#### INTERIOR VIEW- LIGHT VERSION













#### G A L L E R Y













# LEGEND 2 X





































## SPECIFICATION FEATURES

















## **Adaptive Anchoring**

# The function that makes us both mobile and/or permenant

Standard products are all resistant to Class I hurricanes with a wind speed of 80mph.

If there's any special requirements for hurricanes, client may contact the staff to customize enhanced products that can cope with special natural disasters

Since Nestron units are built-to-order, we are able to comply to any standards provided by the user

### **Smart Lock**



#### Ways to unlock:

Biometric unlock (fingerprint) Card access Password keys

#### Other Features:

Can be charged with power banks if needed emergency power source t