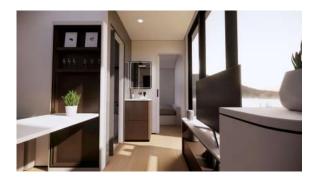

000mm (9.1ft) H
- 02. Area: 32.4 sqm | 328.75 sqft
- 03. Layout: Living Room, Bedroom, Kitchen, Barcounter, Bathroom
- 04. Construction Structure Guarantee Period: 50 years
- 05. Pest Control: Termite Resistant
- 06. Building Weight: ≈5500kg | 5.5 tons | 11000 lbs
- 07. Renovation: Fine Decoration and Fully Furbish
- 08. Furniture Material: Compressed Wood and Stainless Steel
- 09. Kitchen Configuration: Kitchen Cabinet + Wardrobe
- 10. Bathroom Configuration: Bath, Toilet, Towel Rack, Custom Sized Wash Basin Cabinet
- 11. Bedroom Configuration: Fixed Bed + Wardrobe
- 12. Basic Appliances: Lighting, Electric Blinds, Music Player, Range Hood, Water Heater,

Electric OR Gas Stove Top

#### **UNIT GALLERY- Dark Interior**



























### **UNIT GALLERY- Light Interior**

























#### PREVIOUS VERSION BUILT-UP













## CUBE 2X(C2X)

1 BEDROOM







01. Dimensions: 10000mm Length × 3500mm Width × 3100mm Height

02. Area: 377 sqft

03. Layout: Living Room, Bedroom, Kitchen, Dinning Area, Wet and Dry Bath/Toilet

04. Construction Sturcture Guarantee Period: 50 years

05. Pest Control: Termite Resistant

06. Building Weight: ≈8000kg

07. Renovation: Fine Decoration and Fully Furbish

08. Furniture Material: Compressed Wood and Stainless Steel

09. Kitchen Configuration: Kitchen Cabinet + Wardrobe

10. Bathroom Configuration: Bath, Toilet, Towel Rack, Custom Sized Wash Basin Cabinet

11. Bedroom Configuration: Fixed Bed + Wardrobe

12. Basic Appliances: Lighting, Electric Blinds, Music Player, Water Heater

13. Special Features (add-ons): Invis